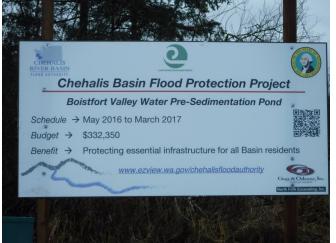

### COMPLETED FLOOD -

Boistfort Valley Water Pre-Sedimentation Pond

## **Local Projects (Boistfort Valley)**

- Construct presedimentation pond to settle-out flood-generated sediment before entering water treatment plant.
- ✓ Sediment choked-out treatment plant in 2007 for 6 months and drinking water had to be trucked in.

- **√** \$332,350
- ✓ More prepared now.

7-25-2022