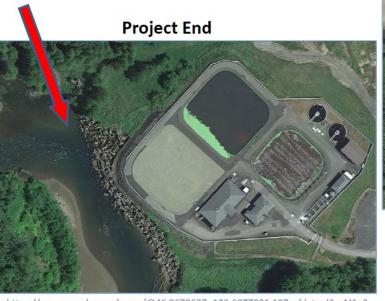

### Montesano WWTP Protection Project

## **Local Projects (Montesano)**

- ✓ Protect WWTP
  from on-coming
  Wynoochee river
  using 220+ "logjacks."
- √ \$2 million (for "log-jacks").
- ✓ Small cost compared to WWTP relocation and environmental cleanup (in event of WWTP breaching).