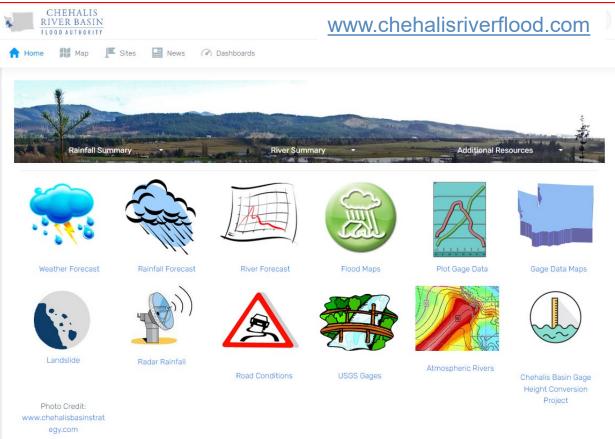

✓ Sign-Up For Email Gage Alerts – <u>www.chehalisriverflood.com</u>

#### **Key Activity Areas:**

- 1. Local Projects -- <a href="https://www.ezview.wa.gov/site/alias">https://www.ezview.wa.gov/site/alias</a> 1492/34489/local projects.aspx
- Flood Warning System -- <u>www.chehalisriverflood.com</u>
- Chehalis Basin Strategy -- <u>www.chehalisbasinstrategy.com</u>
  - ASRP -- <a href="https://chehalisbasinstrategy.com/asrp/">https://chehalisbasinstrategy.com/asrp/</a>
  - CFAR -- <a href="https://chehalisbasinstrategy.com/cfar/">https://chehalisbasinstrategy.com/cfar/</a>
  - Proposed Retention Project -- <a href="https://chehalisbasinstrategy.com/proposed-project/">https://chehalisbasinstrategy.com/proposed-project/</a>
    - Chehalis River Basin Flood Control Zone District -- <a href="https://www.chehalisriverbasinfczd.com/">https://www.chehalisriverbasinfczd.com/</a>
    - State EIS (SEPA) -- <a href="https://chehalisbasinstrategy.com/sepa-process/">https://chehalisbasinstrategy.com/sepa-process/</a>
    - Federal EIS (NEPA) -- <a href="https://chehalisbasinstrategy.com/federal-envl-review/">https://chehalisbasinstrategy.com/federal-envl-review/</a>
    - Flood Retention Facility (visualization) -- <a href="https://www.youtube.com/watch?app=desktop&v=cKTejUE3WsU">https://www.youtube.com/watch?app=desktop&v=cKTejUE3WsU</a>
  - Skookumchuck Dam -- <a href="https://chehalisbasinstrategy.com/skookumchuck-dam-study/">https://chehalisbasinstrategy.com/skookumchuck-dam-study/</a>
  - LAND -- <a href="https://chehalisbasinstrategy.com/local-actions-non-dam-alternative/">https://chehalisbasinstrategy.com/local-actions-non-dam-alternative/</a>

<u>Also</u> → Sign-Up for Email Gage Alerts – <a href="https://chehalis.onerain.com/upload/files/6a9bf8e2-f04b-4165-8a9f-ce031d5db6b4.pdf">https://chehalis.onerain.com/upload/files/6a9bf8e2-f04b-4165-8a9f-ce031d5db6b4.pdf</a>