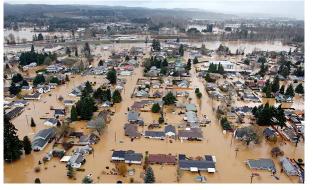

## Flood Warning System (2022 Flood Event)

### Flood Warning System Works!

The Flood Authority's flood warning system website was incredibly active during the January flood. Nearly 25,000 individual user logins were recorded and the flood inundation maps received almost 75,000 hits, providing vital information to the community during the flood emergency. Dave Curtis, West Consultants, 2/01/2022