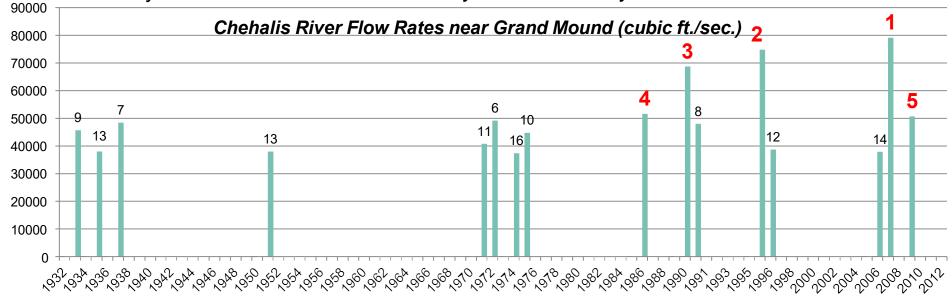

## Also -- Background

- Ranked high flow events (1932 2012) . . .
  - □ I-5 closed 1990, 1996, 2007, 2009.
  - □ Five largest events since 1986 -- Frequent floods are getting worse and damage is increasing . . .
  - □ 100 year flood estimate -- *Increased by 33% in last 30 years*.