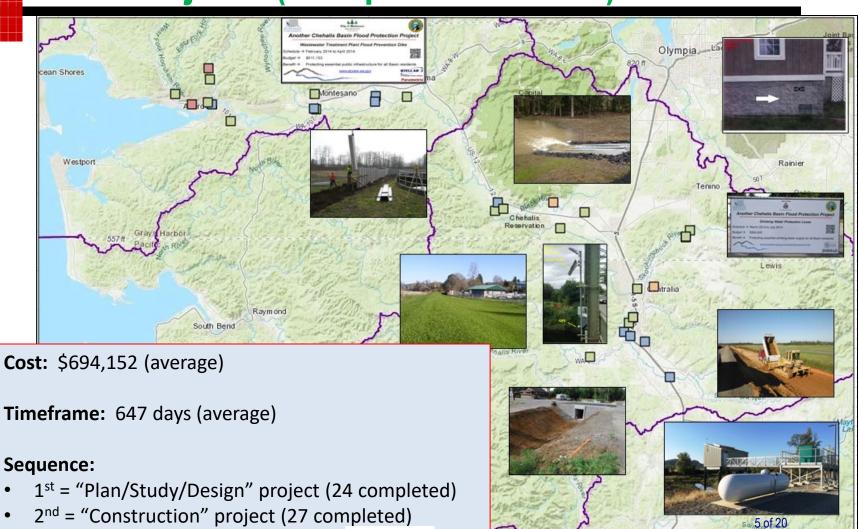

## Also -- Background

- Ranked high flow events (1932 2012) . . .
  - □ I-5 closed 1990, 1996, 2007, 2009.
  - □ Five largest events since 1986 -- Frequent floods are getting worse and damage is increasing . . .
  - □ 100 year flood estimate -- *Increased by 33% in last 30 years*.

## Also -- Background

■ 2007 Storm -- \$938M Basin-wide damage, \$300M lost economic activity (WA).

Exit 77 (I-5) in Chehalis STEVE RINGMAN / SEATTLE TIMES

City of Centralia STEVE RINGMAN / SEATTLE TIMES

← Photos Source: LEWIS COUNTY,
DIVISION OF EMERGENCY
MANAGEMENT
23 of 20

CHEHALIS RIVER BASIN