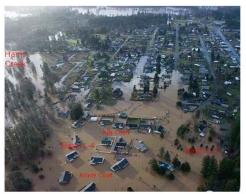

### **COMPLETED FLOOD** – Oakville, GHC, WSDOT Flood Relief Analysis/Study Project

## Local Projects (Oakville)

- Project = Drainage analysis, improvements.
- Cost = \$55,000
- Flood Authority Conclusion = More stormwater than catastrophic Chehalis river basin flooding.
- Report (9/2017) = https://secure.rco.wa.gov/prism/search/Proje ctSnapshotAttachmentData.aspx?id=322518

Flooding Along Arla and Avarie Courts