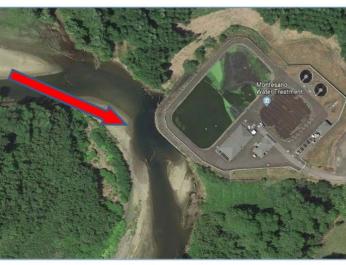

### Montesano WWTP Protection Project

## **Local Projects (Montesano)**

- ✓ Protect WWTP
  from on-coming
  Wynoochee river
  using 220+ "logjacks."
- √ \$2 million (for "log-jacks").
- ✓ Small cost compared to WWTP relocation and environmental cleanup (in event of WWTP breaching).

**Project Start** 