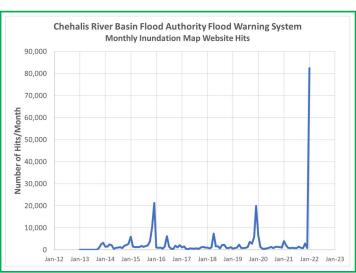

## Flood Warning System (2022 Flood Event)

### Flood Warning System Works!

The Flood Authority's flood warning system website was incredibly active during the January flood. Nearly 25,000 individual user logins were recorded and the flood inundation maps received almost 75,000 hits, providing vital information to the community during the flood emergency. Dave Curtis, West Consultants, 2/01/2022