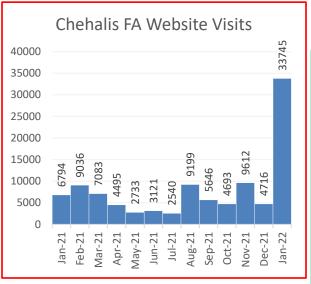

### Flood Warning System Works!

The Flood Authority's flood warning system website was incredibly active during the January flood. Nearly 25,000 individual user logins were recorded and the flood inundation maps received almost 75,000 hits, providing vital information to the community during the flood emergency. Dave Curtis, West Consultants, 2/01/2022