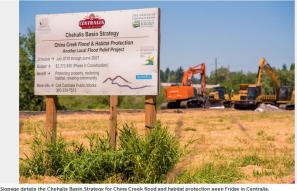

### Second Phase of China Creek Flood Mitigation and Fish Habitat Improvement Work Underway in Centralia

Dirt Work: Project Aims to Add More Water Storage, Reduce Flooding Downstream

Signage details the Chehalis Basin Strategy for China Creek flood and habitat protection seen Friday in Central JARED WENZELBURGER / JARED @CHRONLINE.COM

June 28, 2021

- Restore meander, incorporate storage ponds, construct flowcontrol weir.
- √ \$5 million (two phases)
- China Creek has been lengthened, floodplain increased, and riparian cover increased to reduce crippling peak flows into downtown Centralia.