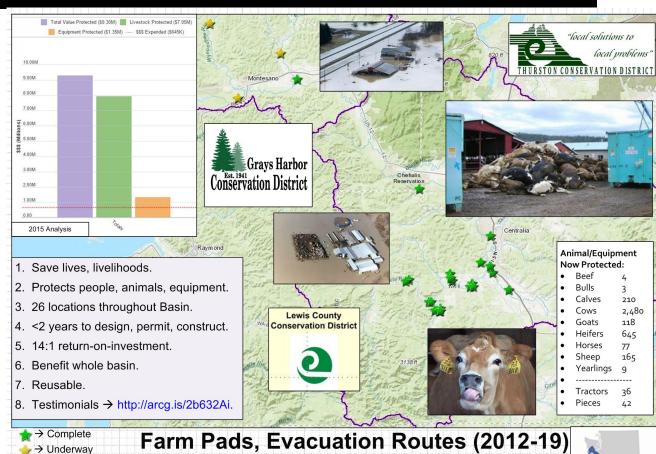

# **COMPLETED** – Farm Pads (Lewis and Grays Harbor counties)

## **Local Projects (Farm Pads)**

**Washington State** 

**Conservation Commission** 

7-25-2022

# January 2022 Flood Event (Bob Amrine, Lewis CD):

- Farm pads worked for those who used their pads (animals did not drown like in 2007 and equipment was saved).
- Farmers were grateful that their livelihoods could continue, and their animals were out of harm's way (though in some cases they wish they had larger pads for more equipment).