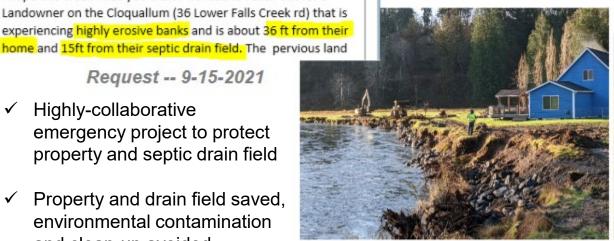

#### COMPLETED FLOOD AND FISH -

Cloquallam Creek Erosion Pilot (36 Lower Falls Creek Rd)

## **Local Projects (Grays Harbor County)**

\$ 15,000 Landowner

\$ 75,000 OCB Erosion Program

\$112,500 Flood Authority

\$205,500 Total

Request -- 9-15-2021

- Highly-collaborative emergency project to protect property and septic drain field
- Property and drain field saved, environmental contamination and clean-up avoided.

Construction -- 11-23-2021

Post-Construction -- 12-01-2021