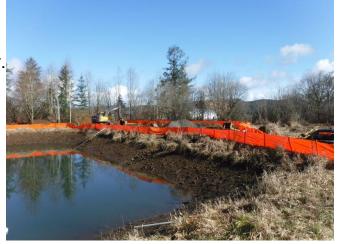

### COMPLETED FLOOD -

Boistfort Valley Water Pre-Sedimentation Pond

## **Local Projects (Boistfort Valley)**

- Construct presedimentation pond to settle-out flood-generated sediment before entering water treatment plant.
- ✓ Sediment choked-out treatment plant in 2007 for 6 months and drinking water had to be trucked in.

- **√** \$332,350
- ✓ More prepared now.

7-25-2022