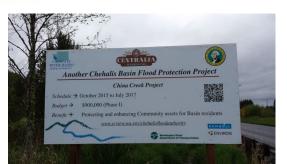

## **COMPLETED FLOOD AND FISH** – China Creek

## **Local Projects (Centralia)**

June 28, 2021

- Restore meander, incorporate storage ponds, construct flowcontrol weir.
- √ \$5 million (two phases)
- China Creek has been lengthened, floodplain increased, and riparian cover increased to reduce crippling peak flows into downtown Centralia.