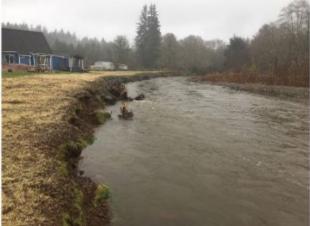

#### COMPLETED FLOOD AND FISH -

Cloquallam Creek Erosion Pilot (36 Lower Falls Creek Rd)

## **Local Projects (Grays Harbor County)**

\$ 15,000 Landowner

\$ 75,000 OCB Erosion Program

\$112,500 Flood Authority

\$205,500 Total

Request -- 9-15-2021

- Highly-collaborative emergency project to protect property and septic drain field
- Property and drain field saved, environmental contamination and clean-up avoided.

Construction -- 11-23-2021

Post-Construction -- 12-01-2021