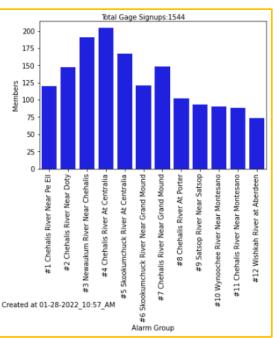

## Flood Warning System (#2)

- ✓ Developed with State Capital Budget \$.
- ✓ Maintained with local \$.

## Flood Warning System (2022 Flood Event)