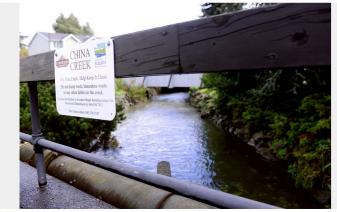

## **COMPLETED FLOOD AND FISH** – China Creek

### Our Views: China Creek an Example of Success in Chehalis Basin

 $\label{lem:china} \textbf{Creek is seen at near the Pine Street and Rock Street intersection in Centralia.}$ 

PETE CASTER / FILE PHOTO

### Second Phase of China Creek Flood Mitigation and Fish Habitat Improvement Work Underway in Centralia

Dirt Work: Project Aims to Add More Water Storage, Reduce Flooding Downstream

Signage details the Chehalis Basin Strategy for China Creek flood and habitat protection seen Friday in Central JARED WENZELBURGER / JARED @CHRONLINE.COM

June 28, 2021

- Restore meander, incorporate storage ponds, construct flowcontrol weir.
- √ \$5 million (two phases)
- China Creek has been lengthened, floodplain increased, and riparian cover increased to reduce crippling peak flows into downtown Centralia.