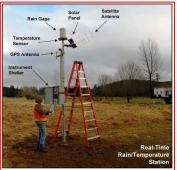

## Flood Warning System (#2)

- ✓ Developed with State Capital Budget \$.
- ✓ Maintained with local \$.

## Flood Warning System (2022 Flood Event)