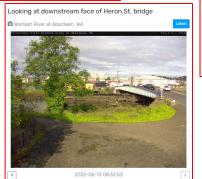

## Flood Warning System (2022 Flood Event)

### Flood Warning System Works!

The Flood Authority's flood warning system website was incredibly active during the January flood. Nearly 25,000 individual user logins were recorded and the flood inundation maps received almost 75,000 hits, providing vital information to the community during the flood emergency. Dave Curtis, West Consultants, 2/01/2022