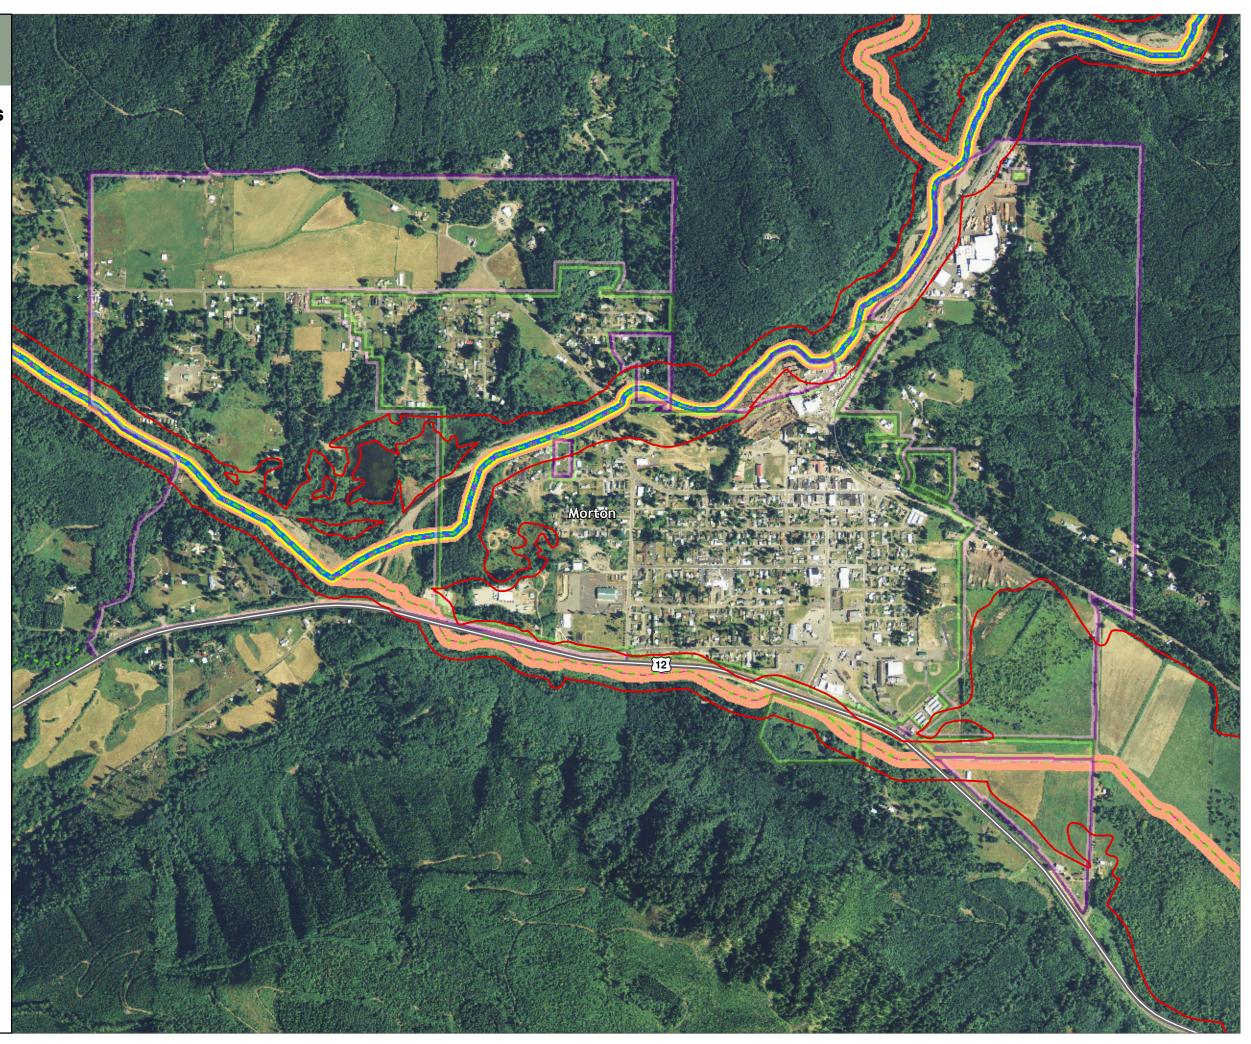

# Map 18C - WDFW PHS Fish Species Figure: Morton Date: 6/3/2014

### **Species Name**

- ---- Winter Steelhead
- - Fall Chum
- Spring Chinook
- Coho Salmon
- 🔊 Highways
- ✓ Railroads
- Parcels
- SMA Jurisdiction
- City
- 🔲 UGA

0 0.075 0.15 Miles 0 1:13,000 Area of interest in red

Data: Lewis County, USFWS NWI, FEMA, WA DNR, WSDOT, NRCS NAIP