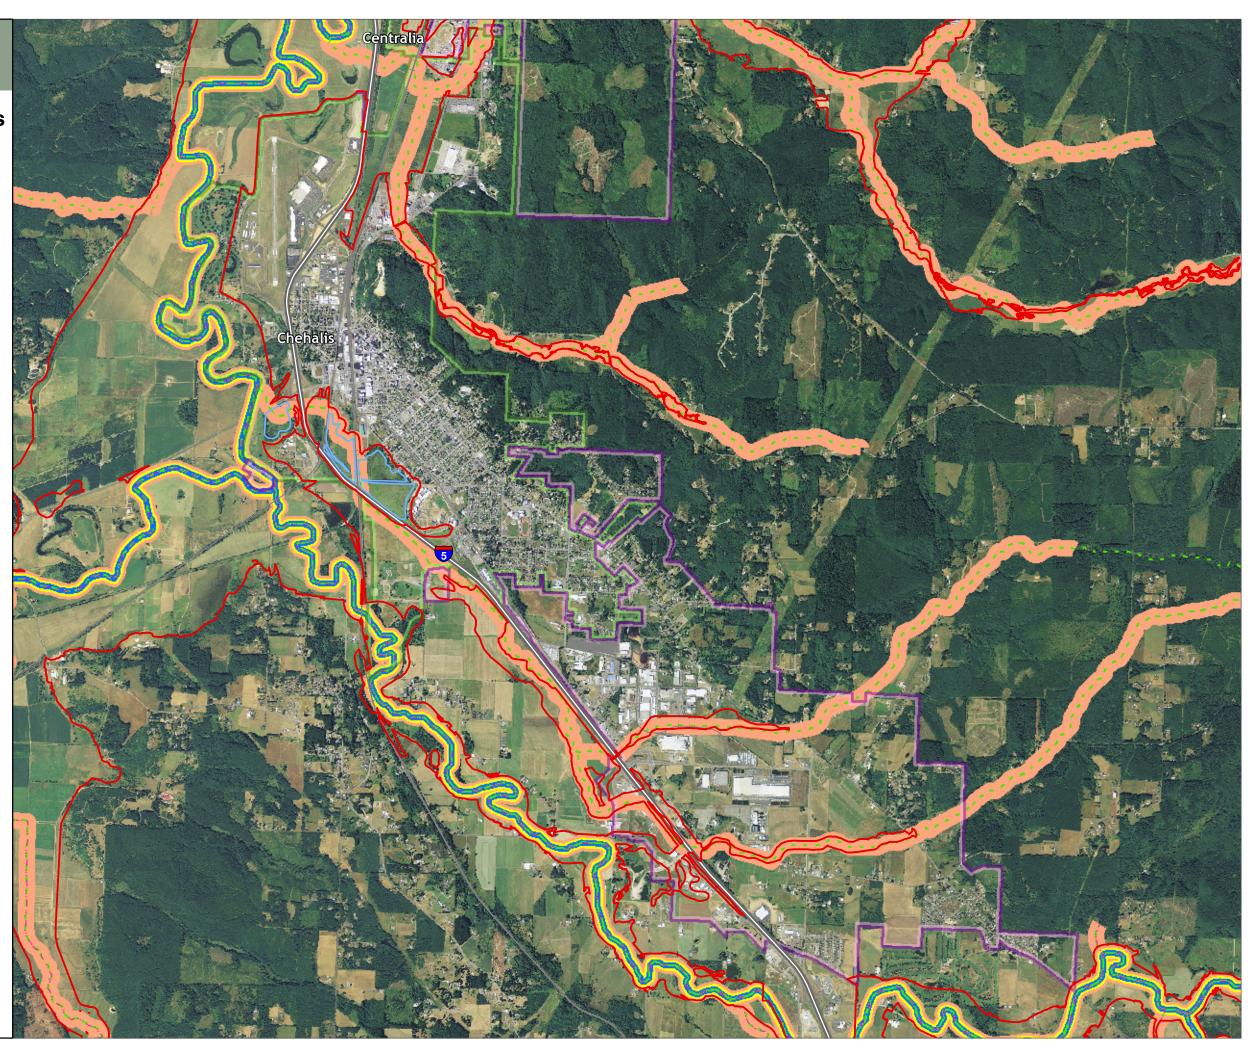

# Map 18C - WDFW PHS Fish Species Figure: Chehalis Date: 6/3/2014

### **Species Name**

- ---- Winter Steelhead
- - Fall Chum
- Spring Chinook
- Coho Salmon
- 🔊 Highways
- 📈 Railroads
- Parcels
- SMA Jurisdiction
- City
- 🔲 UGA

Data: Lewis County, USFWS NWI, FEMA, WA DNR, WSDOT, NRCS NAIP