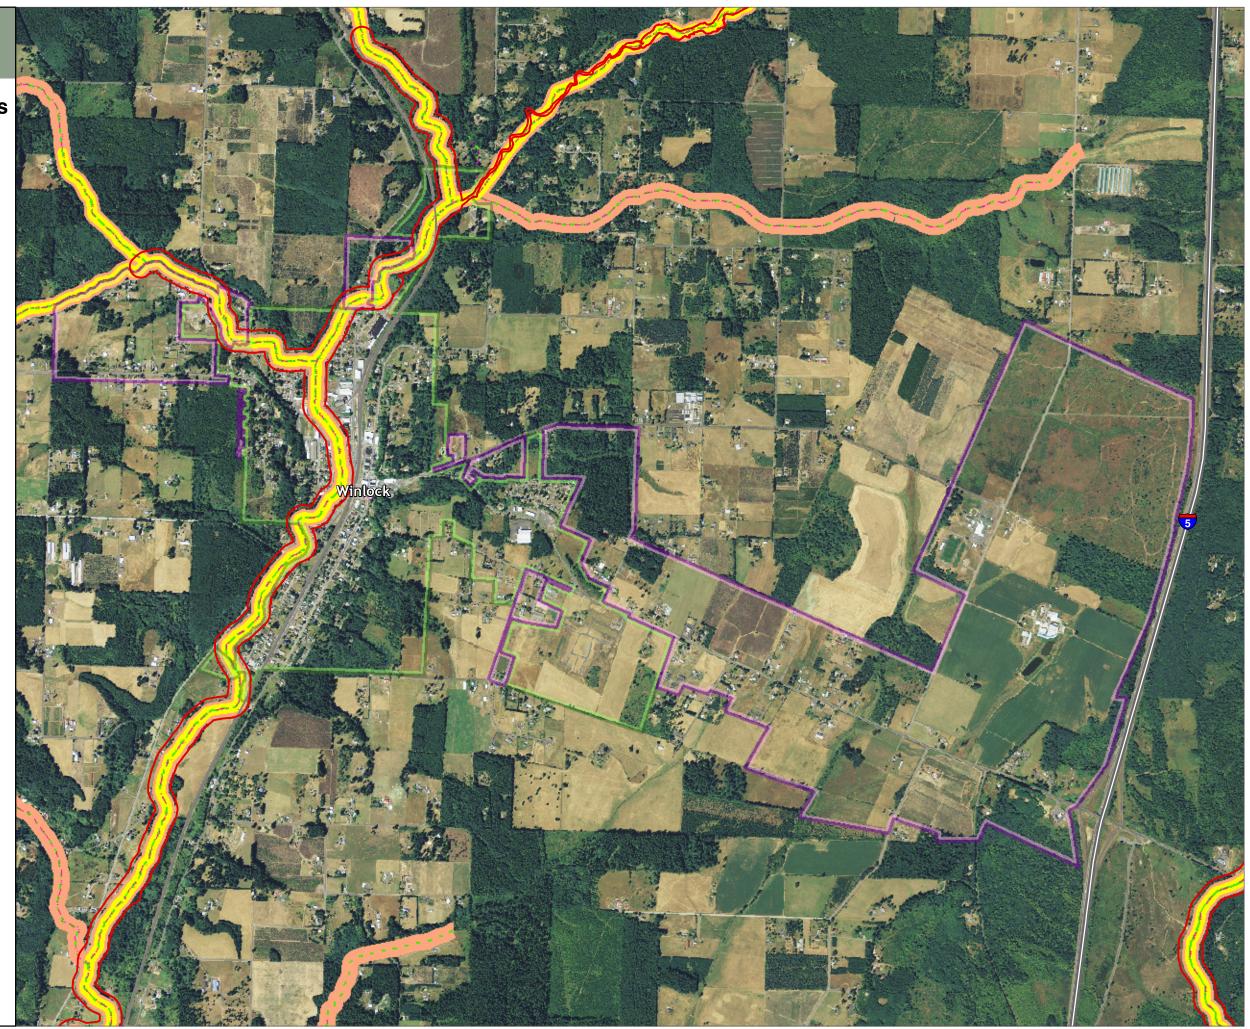

# Map 18C - WDFW PHS Fish Species Figure: Winlock Date: 6/3/2014

#### **Species Name**

- ---- Winter Steelhead
- - Fall Chum
- Spring Chinook
- Coho Salmon
- 🔊 Highways
- 📈 Railroads
- Parcels
- SMA Jurisdiction
- City
- 🔲 UGA

Data: Lewis County, USFWS NWI, FEMA, WA DNR, WSDOT, NRCS NAIP