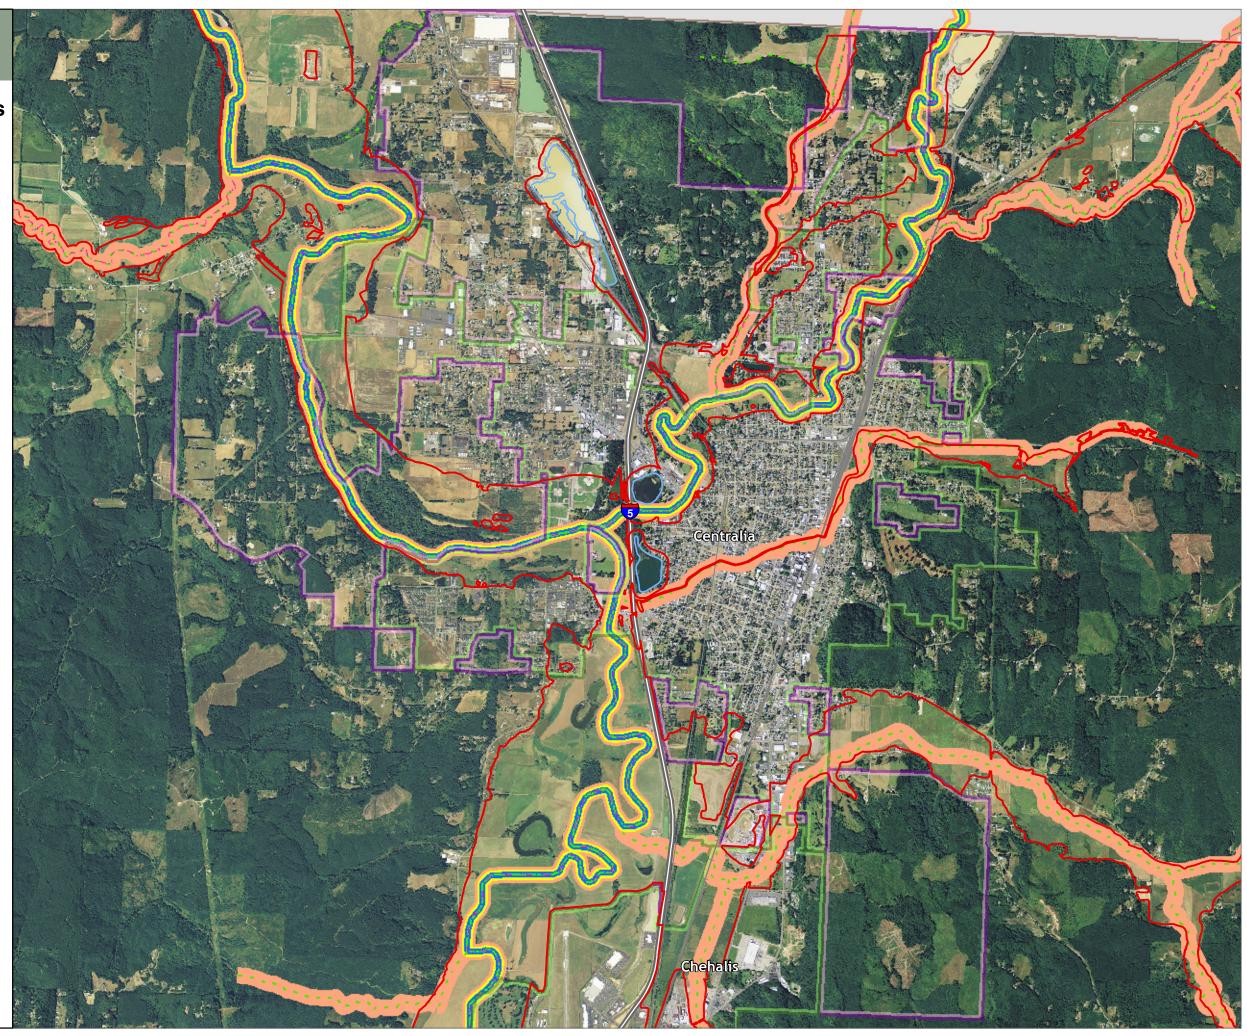

# Map 18C - WDFW PHS Fish Species Figure: Centralia

#### **Species Name**

- ---- Winter Steelhead
- - Fall Chum
- Spring Chinook
- Coho Salmon
- 🔊 Highways
- 📈 Railroads
- Parcels
- SMA Jurisdiction
- City
- 🔲 UGA

Data: Lewis County, USFWS NWI, FEMA, WA DNR, WSDOT, NRCS NAIP