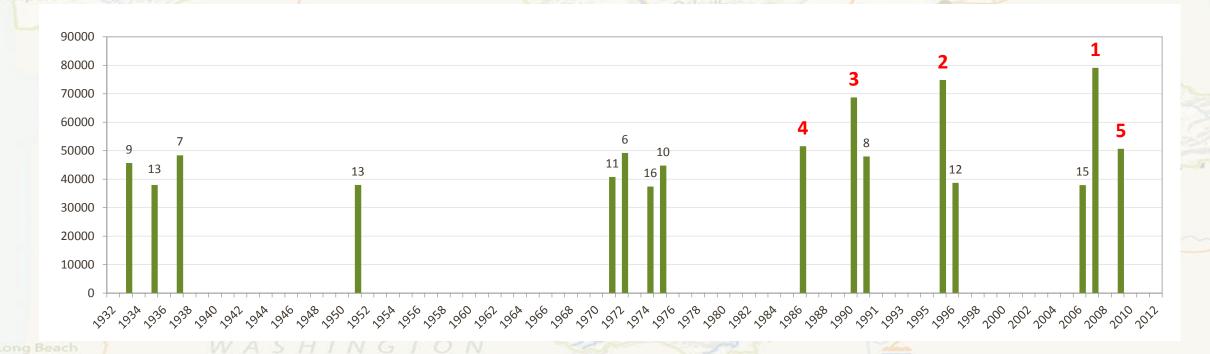

# Floods Are Getting Worse

- I-5 closed in 1990, 1996, 2007, 2009
- Five largest flood events have occurred since 1986