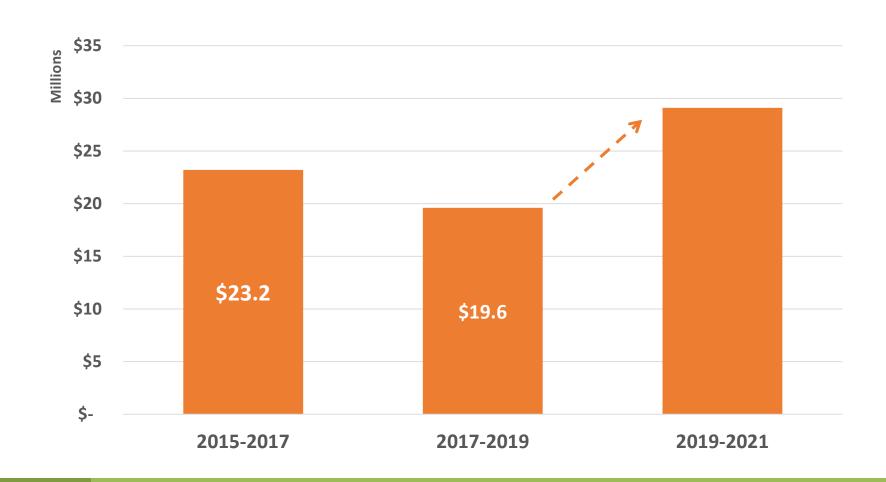

#### 2017-19 Work Plan

#### On-the-ground work to be accomplished this biennium:

17 new projects to open 32.5 more miles

Design of 5 mile+ long reaches for construction in 2020

Construction of current list + ranking of 17 new projects

Construction of up to 5 more priority pads