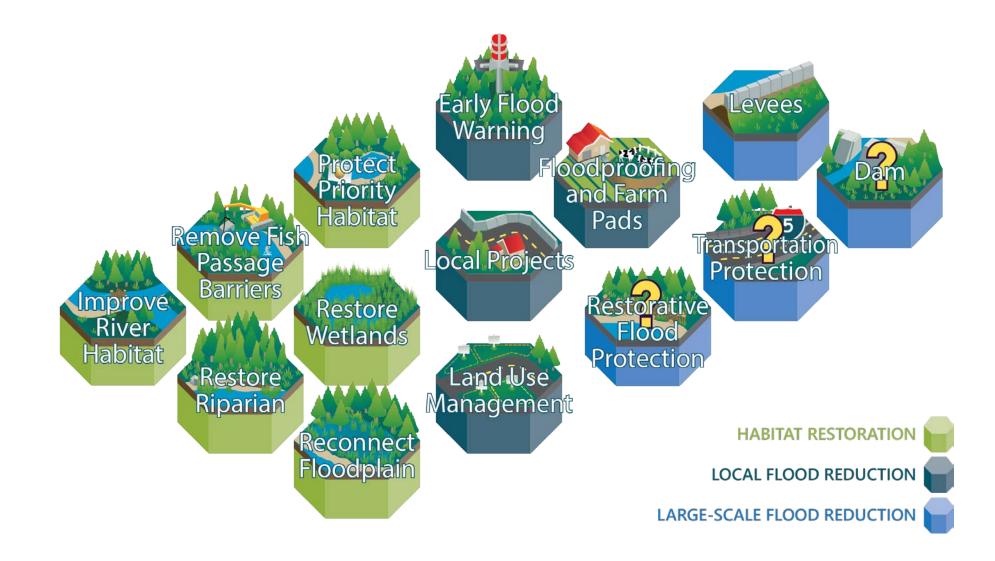

alis River Basin



# A Fertile & Bucolic Region ...



# ... With Extreme Flooding



# An Abundant River Basin...



# ...With Struggling Aquatic Species



# Floods Are Getting Worse

- I-5 closed in 1990, 1996, 2007, 2009
- Five largest flood events have occurred since 1986



# No Action Consequences

- \$3.5 B damage over 100 years under current conditions
  - Potentially more with climate change
- Extreme floods more frequent and larger
  - Causing even greater damage
- Loss of aquatic species
  - Potential listing under Endangered Species Act

### Grays Harbor Flood Forecast Gap



### Climate Change Accelerating Species Decline



#### OCB MISSION



#### CHEHALIS BASIN BOARD









#### OFFICE OF THE GOVERNOR











### Accomplishments So Far



#### Our Mission in Action



#### Our Mission in Action



#### Our Mission in Action



### Accomplishments So Far



34 Fish Barrier Removal Projects



26 Farm Pads



55 Local Flood Damage Reduction Projects

### Accomplishments So Far, cont.





# Chehalis River Basin Flood Warning System

www.chehalisriverflood.com



#### 2017-19 Work Plan

#### On-the-ground work to be accomplished this biennium:



17 new projects to open 32.5 more miles



Design of 5 mile+ long reaches for construction in 2020



Construction of current list + ranking of 17 new projects



Construction of up to 5 more priority pads



### 2017-19 Work Plan

#### Long-Term Strategy Activities this biennium:





Final Design
North Shore Levee



Draft basin-wide flood proofing strategy



Newaukum sub-basin feasibility



### Efforts At a