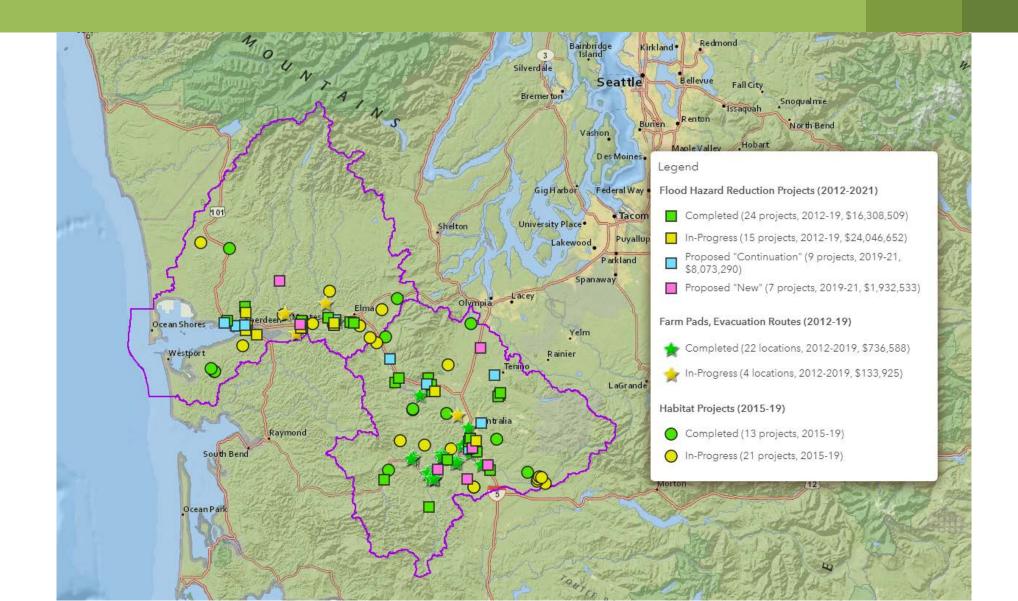

### Accomplishments So Far

34 Fish Barrier Removal Projects

26 Farm Pads

55 Local Flood Damage Reduction Projects

### Accomplishments So Far, cont.

#### On-the-ground work to be accomplished this biennium:

17 new projects to open 32.5 more miles

Design of 5 mile+ long reaches for construction in 2020

Construction of current list + ranking of 17 new projects

Construction of up to 5 more priority pads