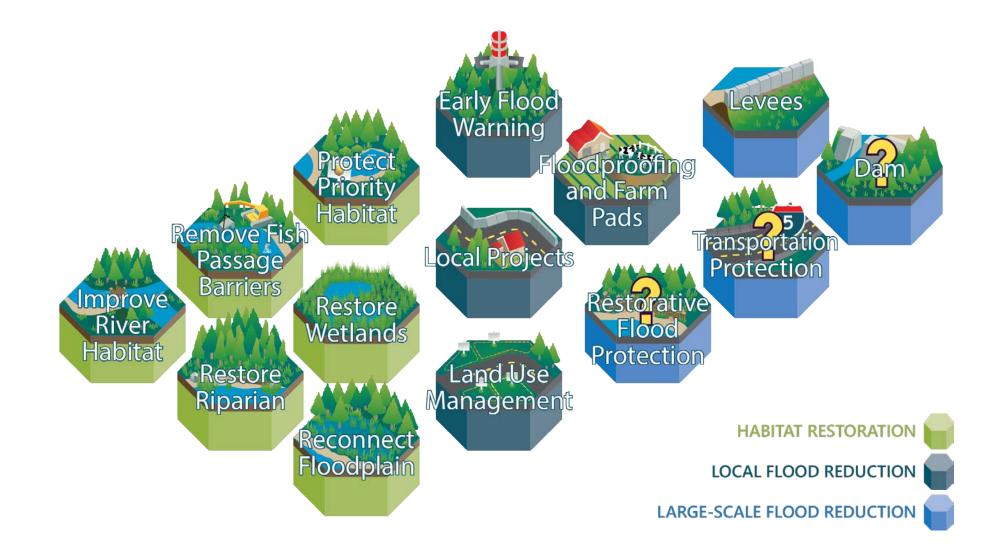

. With Extreme Flooding



# An Abundant River Basin...



# ...With Struggling Aquatic Species



# Floods Are Getting Worse

- I-5 closed in 1990, 1996, 2007, 2009
- Five largest flood events have occurred since 1986



# No Action Consequences

- \$3.5 B damage over 100 years under current conditions
  - Potentially more with climate change
- Extreme floods more frequent and larger
  - Causing even greater damage
- Loss of aquatic species
  - Potential listing under Endangered Species Act

### Grays Harbor Flood Forecast Gap



### Climate Change Accelerating Species Decline



#### OCB MISSION



#### CHEHALIS BASIN BOARD









#### OFFICE OF THE GOVERNOR











### Accomplishments So Far



#### Our Mission in Action



#### Our Mission in Action



#### Our Mission in Action



### Accomplishments So Far



34 Fish Barrier Removal Projects



26 Farm Pads



55 Local Flood Damage Reduction Projects

### Accomplishments So Far, cont.





# Chehalis River Basin Flood Warning System

www.chehalisriverflood.com



#### 2017-19 Work Plan

#### On-the-ground work to be accomplished this biennium:



17 new projects to open 32.5 more miles



Design of 5 mile+ long reaches for construction in 2020



Construction of current list + ranking of 17 new projects



Construction of up to 5 more priority pads



### 2017-19 Work Plan

#### Long-Term Strategy Activities this biennium:





Final Design
North Shore Levee



Draft basin-wide flood proofing strategy



Newaukum sub-basin feasibility



### Efforts At a Turning Point



# Long-Term Strategy Development



# On-t