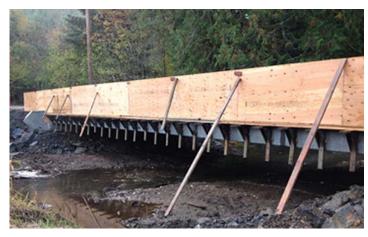

### Accomplishments So Far

34 Fish Barrier Removal Projects

26 Farm Pads

55 Local Flood Damage Reduction Projects

#### On-the-ground work to be accomplished this biennium:

17 new projects to open 32.5 more miles

Design of 5 mile+ long reaches for construction in 2020

Construction of current list + ranking of 17 new projects