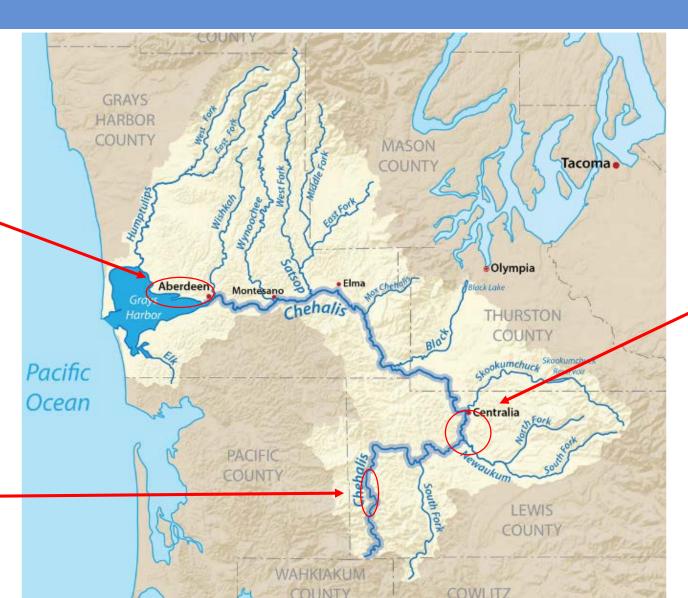

# The Chehalis River Basin

# The Chehalis River Basin

Aberdeen/Hoquiam North Shore Levee

Proposed Water Retention Facility

Today's Tour Area