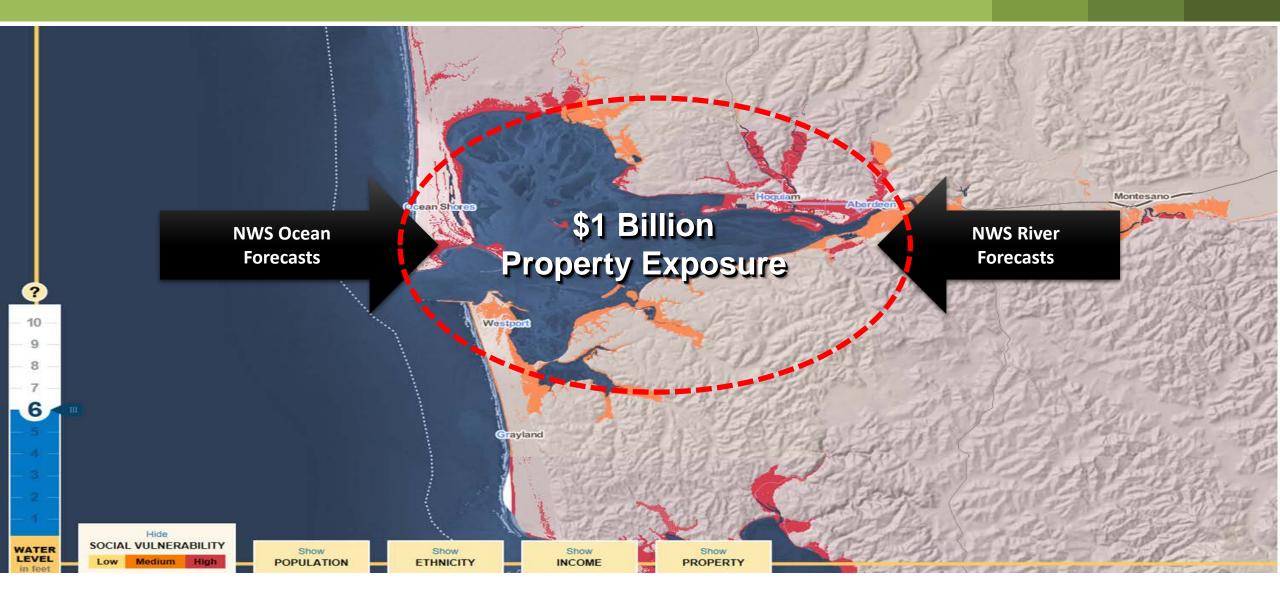

### Welcome!

Capital Budget Writers Basin Tour September 17, 2018 Hosted by



# The Chehalis River Basin



# A Fertile & Bucolic Region ...



# ... With Extreme Flooding



# An Abundant River Basin...



# ...With Struggling Aquatic Species



# Floods Are Getting Worse

- I-5 closed in 1990, 1996, 2007, 2009
- Five largest flood events have occurred since 1986



# No Action Consequences

- \$3.5 B damage over 100 years under current conditions
  - Potentially more with climate change
- Extreme floods more frequent and larger
  - Causing even greater damage
- Loss of aquatic species
  - Potential listing under Endangered Species Act

### Grays Harbor Flood Forecast Gap



### Climate Change Accelerating Species Decline



#### OCB MISSION



#### CHEHALIS BASIN BOARD









#### OFFICE OF THE GOVERNOR











### Accomplishments So Far



#### Our Mission in Action



#### Our Mission in Action



#### Our Mission in Action



### Accomplishments So Far



34 Fish Barrier Removal Projects



26 Farm Pads



55 Local Flood Damage Reduction Projects

### Accomplishments So Far, cont.





# Chehalis River Basin Flood Warning System

www.chehalisriverflood.com



#### 2017-19 Work Plan

#### On-the-ground work to be accomplished this biennium:



17 new projects to open 32.5 more miles



Design of 5 mile+ long reaches for construction in 2020



Construction of current list + ranking of 17 new projects



Construction of up to 5 more priority pads



#