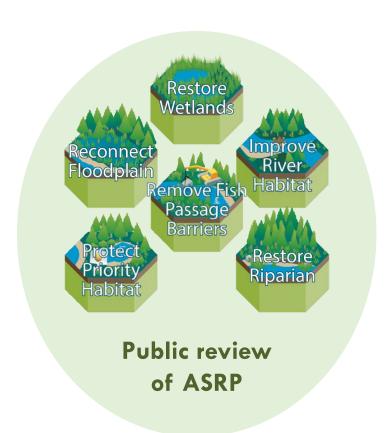

### Accomplishments So Far

### Accomplishments So Far

34 Fish Barrier Removal Projects

26 Farm Pads

55 Local Flood Damage Reduction Projects