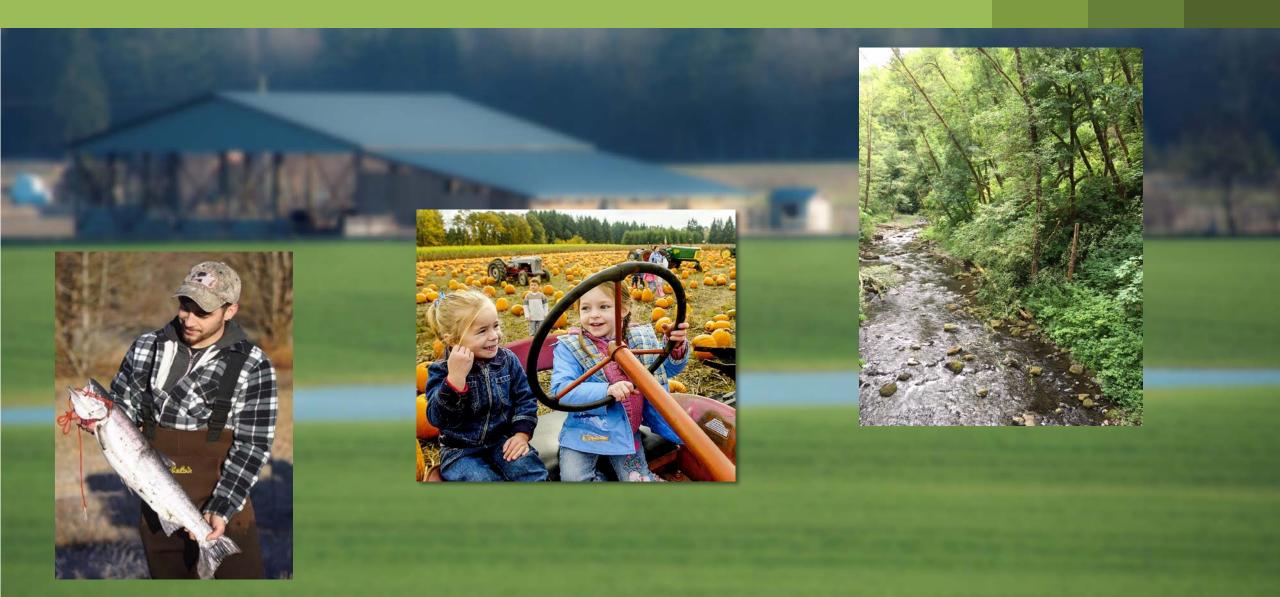

# ... With Extreme Flooding

# Floods Are Getting Worse

- I-5 closed in 1990, 1996, 2007, 2009
- Five largest flood events have occurred since 1986

# No Action Consequences

- \$3.5 B damage over 100 years under current conditions
  - Potentially more with climate change
- Extreme floods more frequent and larger
  - Causing even greater damage
- Loss of aquatic species
  - Potential listing under Endangered Species Act