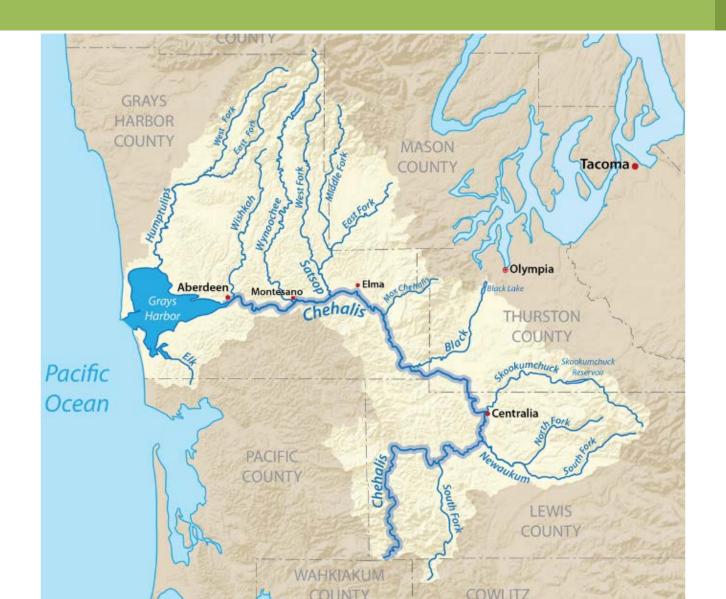

### Welcome!

Capital Budget Writers Basin Tour September 17, 2018 Hosted by



# The Chehalis River Basin



# A Fertile & Bucolic Region ...



# ... With Extreme Flooding



# An Abundant River Basin...



# ...With Struggling Aquatic Species



# Floods Are Getting Worse

- I-5 closed in 1990, 1996, 2007, 2009
- Five largest flood events have occurred since 1986



# No Action Consequences

- \$3.5 B damage over 100 years under current conditions
  - Potentially more with climate change
- Extreme floods more frequent and larger
  - Causing even greater damage
- Loss of aquatic species
  - Potential listing under Endangered Species Act

### Grays Harbor Flood Forecast Gap



### Climate Change Accelerating Species Decline



#### OCB MISSION



#### CHEHALIS BASIN BOARD









#### OFFICE OF THE GOVERNOR











### Accomplishments So Far



#### Our Mission in Action



#### Our Mission