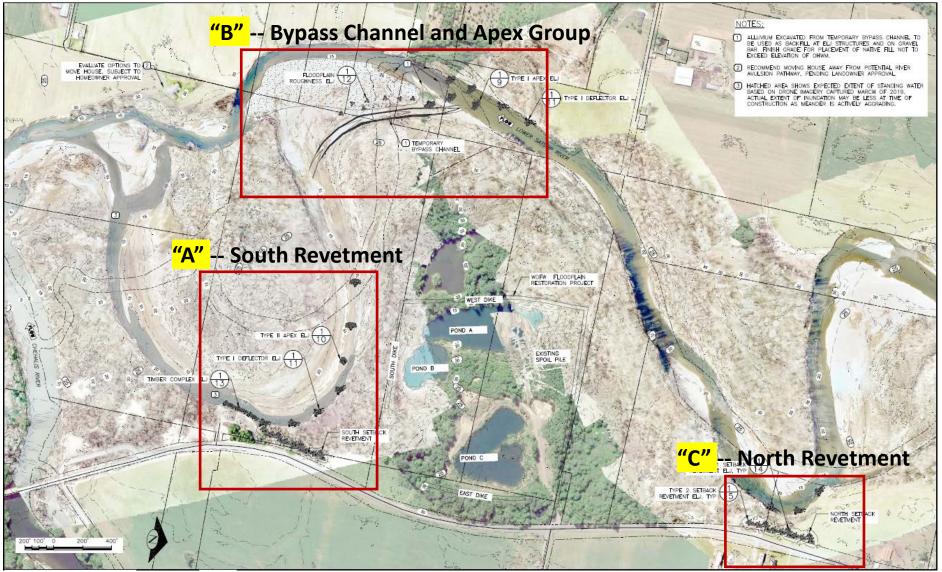

#### **Background**

Aerial view of deflectors in side-channel

<mark>"'B''</mark> --

Aerial view of apex jams

**"**B"

Floodplain roughness structures, bypass channel, apex jams, and deflectors.

North setback revetment pit and pile driving crane

<mark>"C"</mark> -- North Revetment