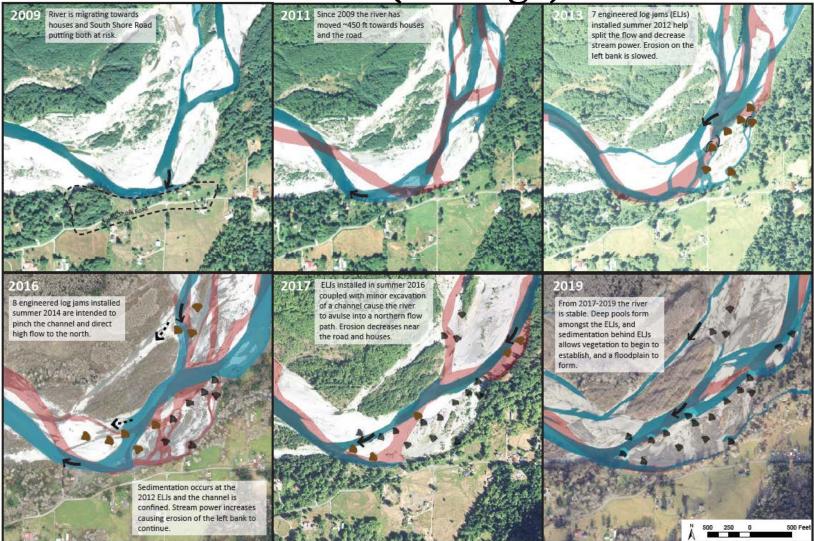

### Background

1 of 23

- Bank Erosion
- Revetments
- Keys Road
- Port Well
- WDFW Restoration Project
- 2018 Avulsion
- Habitat Loss
- Loss of Floodplain Access
- Community Frustration
- Lack of Momentum

### **Background**

Grays Harbor County | Lower Satsop Restoration & Protection Program | Update/Discussion – Phase I, Phase II

#### **Background**

Aerial view of deflectors in side-channel

<mark>"'B''</mark> --

Aerial view of apex jams

**"**B"

Floodplain roughness structures, bypass channel, apex jams, and deflectors.

North setback revetment pit and pile driving crane

<mark>"C"</mark> -- North Revetment