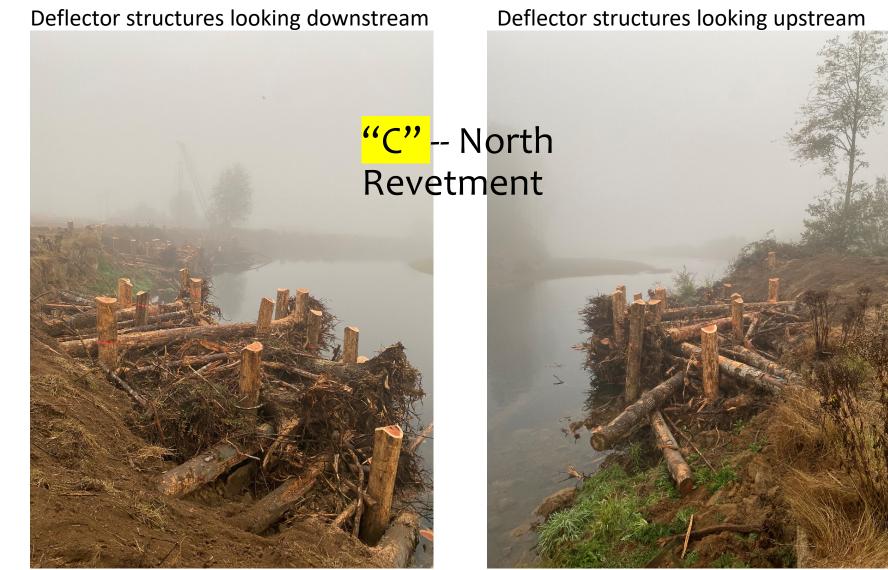

#### **Background**

Aerial view of deflectors in side-channel

<mark>"'B''</mark> --

Aerial view of apex jams

**"**B"

Floodplain roughness structures, bypass channel, apex jams, and deflectors.

North setback revetment pit and pile driving crane

<mark>"C"</mark> -- North Revetment