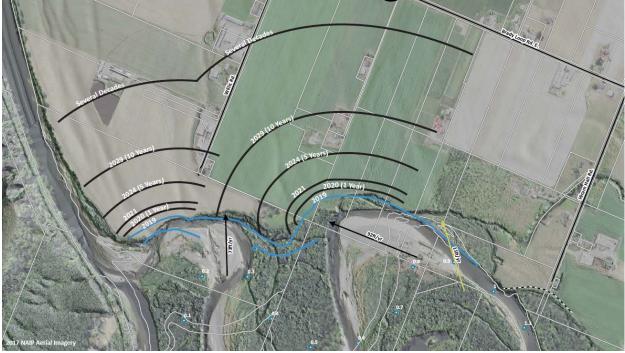

#### Key Considerations

- In-water work window August 1 31
- Right of way, property access
- Geomorphic changes (adaptive management)\*\* -- 10/2020 to5/2022
   \*\*Note: Considering relocating webcam and conducting routine drone flights to monitor and document river changes driven by Phase I.