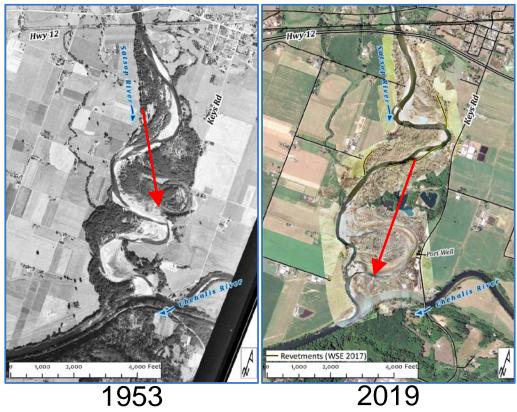

### Background

1 of 23

- Bank Erosion
- Revetments
- Keys Road
- Port Well
- WDFW Restoration Project
- 2018 Avulsion
- Habitat Loss
- Loss of Floodplain Access
- Community Frustration
- Lack of Momentum

### **Background**

Grays Harbor County | Lower Satsop Restoration & Protection Program | Update/Discussion – Phase I, Phase II