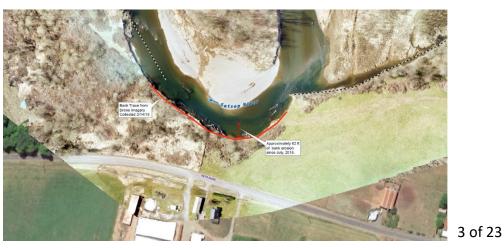

### Background

1 of 23

- Bank Erosion
- Revetments
- Keys Road
- Port Well
- WDFW Restoration Project
- 2018 Avulsion
- Habitat Loss
- Loss of Floodplain Access
- Community Frustration
- Lack of Momentum

### **Background**

Grays Harbor County | Lower Satsop Restoration & Protection Program | Update/Discussion – Phase I, Phase II

#### Background

Click below (and scroll to bottom of page) ↓

12/04/2018 Drone Footage  $\rightarrow$  Click <u>here</u>. 01/06-09/2020 Flood (Webcam Video)  $\rightarrow$  Click <u>here</u>. 2/27/2020 WDFW Drone Footage: