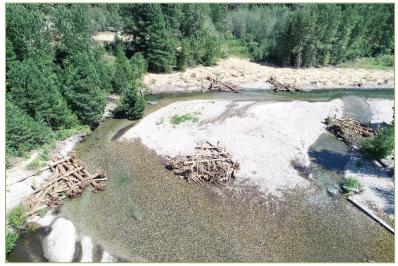

#### Photos (Analogs)

Key:

Existing Channel Location Previous Channel Location Design IntentActual Flow Path

Most Recently Built ELIs

Past Built ELJs 20 of 23

## Photos (Analogs)

Timber complex  $\rightarrow$ 

← Upper Quinault, South Shore Road

er

Deflector structures, Apex jam  $\rightarrow$ 