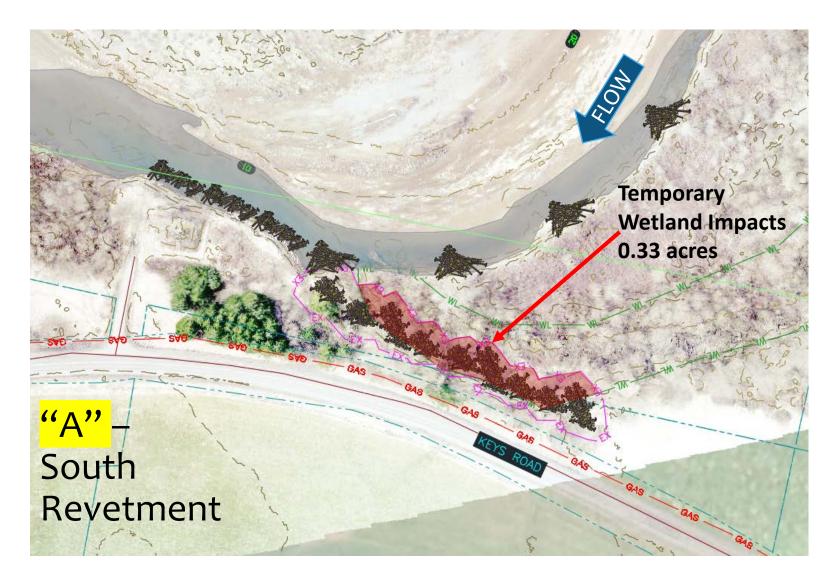

#### **Background**

Aerial view of deflectors in side-channel

<mark>"'B''</mark> --

Aerial view of apex jams

**"**B"

Floodplain roughness structures, bypass channel, apex jams, and deflectors.

North setback revetment pit and pile driving crane