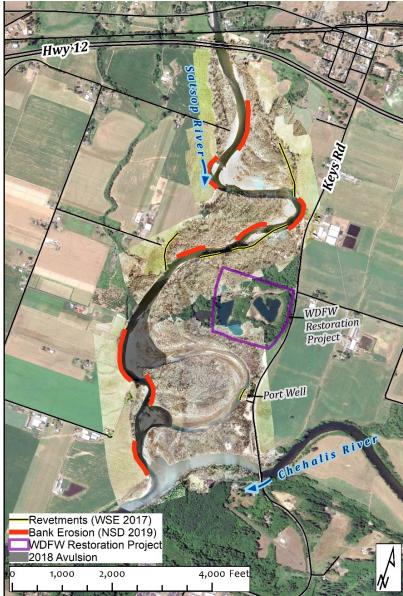

### Background

1 of 23

- Bank Erosion
- Revetments
- Keys Road
- Port Well
- WDFW Restoration Project
- 2018 Avulsion
- Habitat Loss
- Loss of Floodplain Access
- Community Frustration
- Lack of Momentum

### **Background**

Grays Harbor County | Lower Satsop Restoration & Protection Program | Update/Discussion – Phase I, Phase II