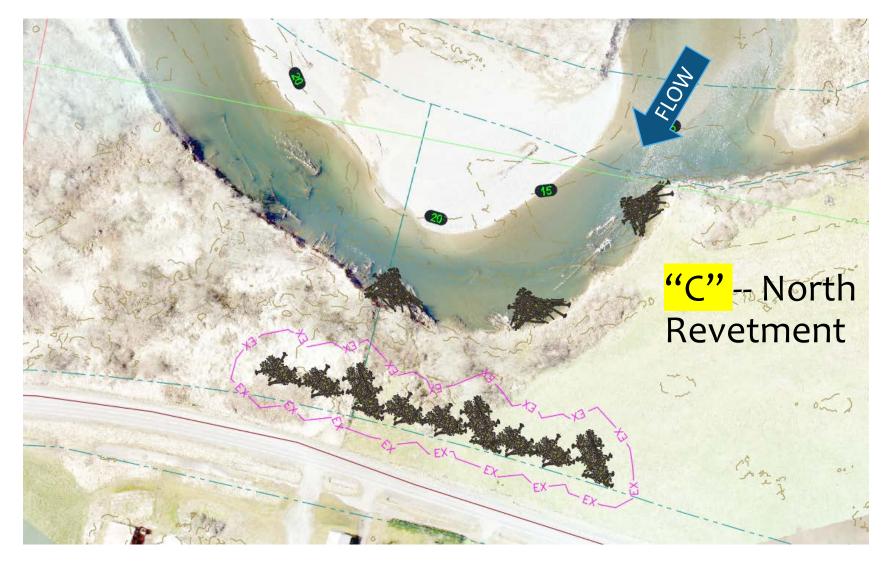

#### **Background**

Aerial view of deflectors in side-channel

<mark>"'B''</mark> --

Aerial view of apex jams

**"**B"

Floodplain roughness structures, bypass channel, apex jams, and deflectors.

North setback revetment pit and pile driving crane

<mark>"C"</mark> -- North Revetment