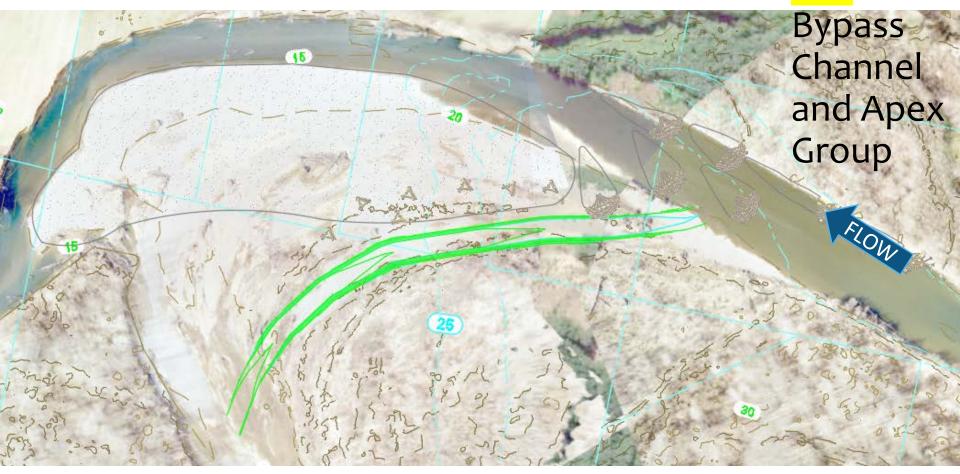

#### **Background**

Aerial view of deflectors in side-channel

<mark>"'B''</mark> --

Aerial view of apex jams

**"**B"

Floodplain roughness structures, bypass channel, apex jams, and deflectors.

North setback revetment pit and pile driving crane