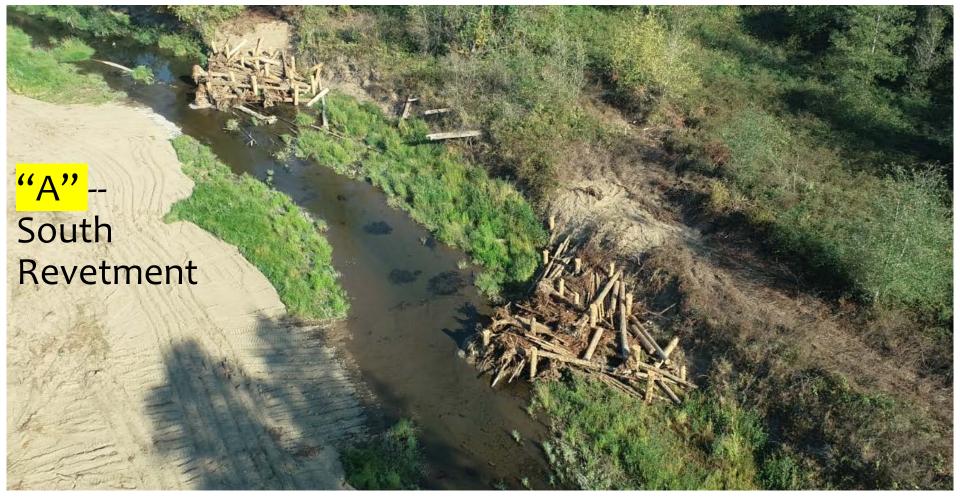

#### **Background**

Aerial view of deflectors in side-channel

<mark>"'B''</mark> --

Aerial view of apex jams

**"**B"

Floodplain roughness structures, bypass channel, apex jams, and deflectors.

North setback revetment pit and pile driving crane

<mark>"C"</mark> -- North Revetment