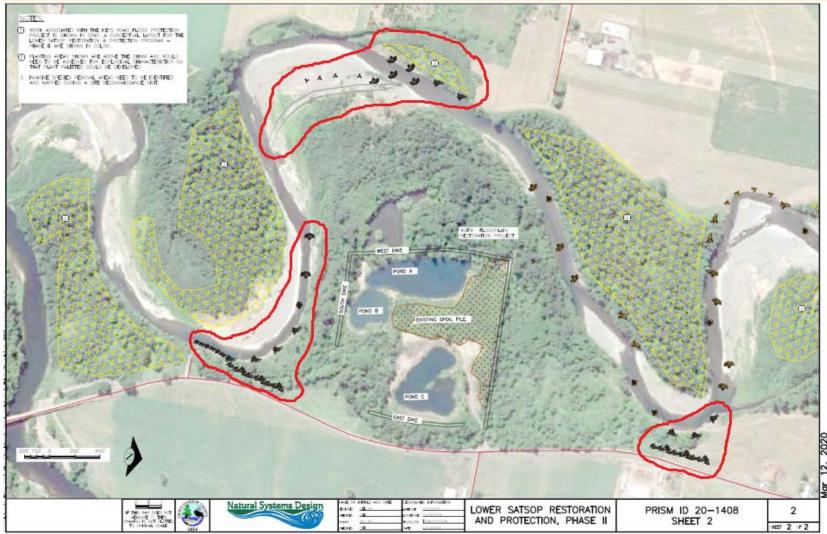

- Build on investment in East Fork Satsop (Early-Action ASRP) by improving connectivity between critical habitats.
- Achieve reach-scale effect on sediment and flow dynamics.
  - > 35 in-channel structures
  - 130 acres of riparian planting
  - Reduce invasive species (~10 acres invasive plant control).

Red Outline = Phase I (2020)

17 of 23

Red Outline = Phase I (2020)

18 of 23