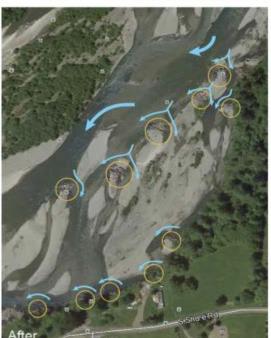

#### **Background**

Aerial view of deflectors in side-channel

<mark>"'B''</mark> --

Aerial view of apex jams

**"**B"

Floodplain roughness structures, bypass channel, apex jams, and deflectors.

North setback revetment pit and pile driving crane

<mark>"C"</mark> -- North Revetment