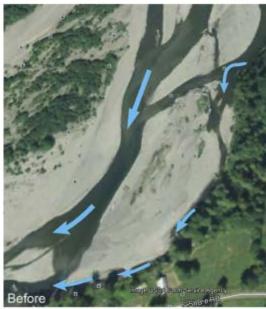

#### Photos (Analogs)

Key:

Existing Channel Location Previous Channel Location Design IntentActual Flow Path

Most Recently Built ELIs

Past Built ELJs 20 of 23

## Photos (Analogs)

Timber complex  $\rightarrow$ 

← Upper Quinault, South Shore Road

er

Deflector structures, Apex jam  $\rightarrow$ 