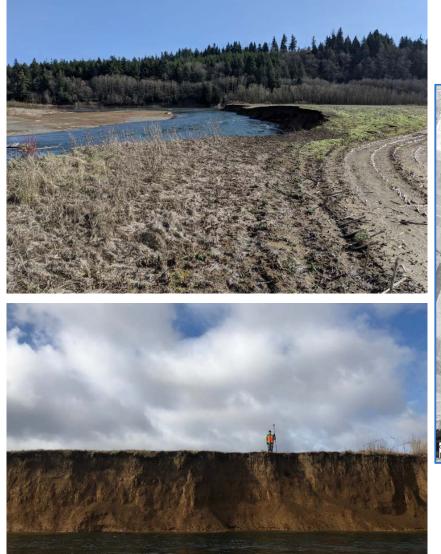

### Background

1 of 23

- Bank Erosion
- Revetments
- Keys Road
- Port Well
- WDFW Restoration Project
- 2018 Avulsion
- Habitat Loss
- Loss of Floodplain Access
- Community Frustration
- Lack of Momentum

### **Background**

Grays Harbor County | Lower Satsop Restoration & Protection Program | Update/Discussion – Phase I, Phase II