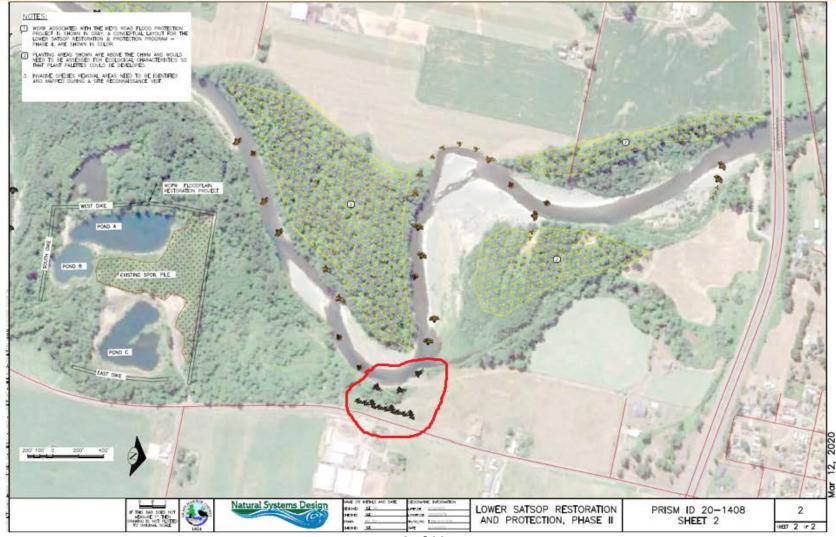

- Build on investment in East Fork Satsop (Early-Action ASRP) by improving connectivity between critical habitats.
- Achieve reach-scale effect on sediment and flow dynamics.
  - > 35 in-channel structures
  - 130 acres of riparian planting
  - Reduce invasive species (~10 acres invasive plant control).

Red Outline = Phase I (2020)

17 of 23

Red Outline = Phase I (2020)

18 of 23