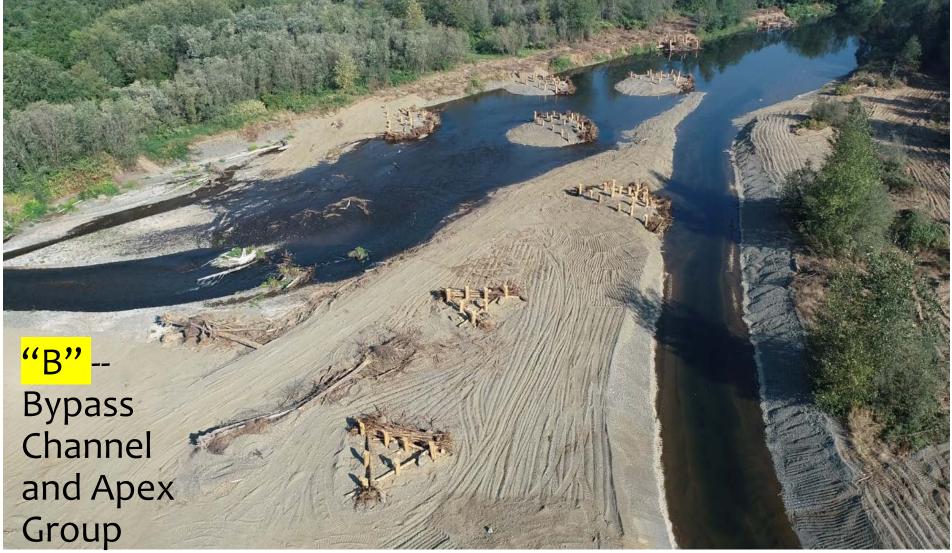

#### **Background**

Aerial view of deflectors in side-channel

<mark>"'B''</mark> --

Aerial view of apex jams

**"**B"

Floodplain roughness structures, bypass channel, apex jams, and deflectors.

North setback revetment pit and pile driving crane