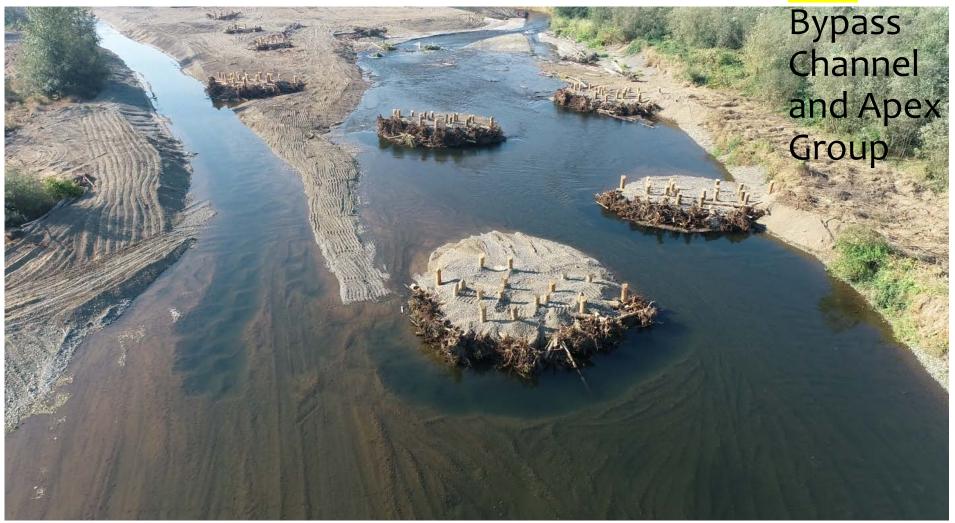

#### **Background**

Aerial view of deflectors in side-channel

<mark>"'B''</mark> --

Aerial view of apex jams

**"**B"

Floodplain roughness structures, bypass channel, apex jams, and deflectors.

North setback revetment pit and pile driving crane