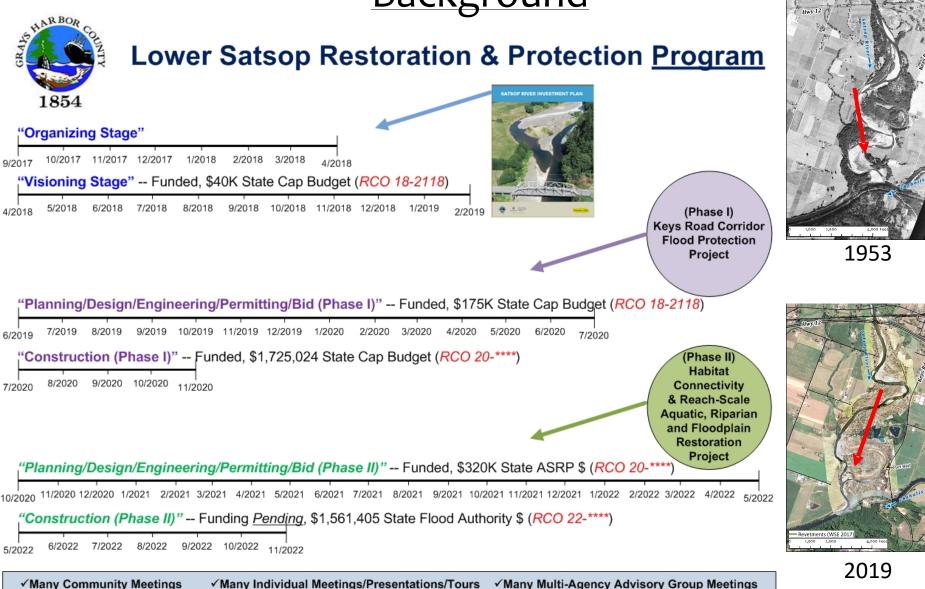

### Background

1 of 23

- Bank Erosion
- Revetments
- Keys Road
- Port Well
- WDFW Restoration Project
- 2018 Avulsion
- Habitat Loss
- Loss of Floodplain Access
- Community Frustration
- Lack of Momentum

### **Background**

Grays Harbor County | Lower Satsop Restoration & Protection Program | Update/Discussion – Phase I, Phase II

#### Background

Click below (and scroll to bottom of page) ↓

12/04/2018 Drone Footage  $\rightarrow$  Click <u>here</u>. 01/06-09/2020 Flood (Webcam Video)  $\rightarrow$  Click <u>here</u>. 2/27/2020 WDFW Drone Footage: