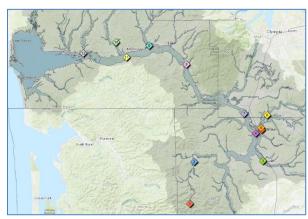

#### **Email Flood Alerts**

- #1 Chehalis River below Thrash Creek <a href="https://bit.ly/2JVSzuj">https://bit.ly/2JVSzuj</a>
- #2 Chehalis River near Doty <a href="https://bit.ly/38HTeKq">https://bit.ly/38HTeKq</a>
- #3 Newaukum River near Chehalis https://bit.ly/3pzrmhF
- #4 Chehalis River at Centralia https://bit.ly/2lq8SPW
- #5 Skookumchuck River at Centralia https://bit.ly/3pl1wO2
- #6 Skookumchuck River near Bucoda https://bit.ly/2H3IATY
- #7 Chehalis River near Grand Mound <a href="https://bit.ly/36zBoq1">https://bit.ly/36zBoq1</a>
- #8 Chehalis River at Porter https://bit.ly/3ktep4Y
- #9 Satsop River near Satsop https://bit.ly/2Us4emC
- #10 Wynoochee River near Montesano https://bit.ly/32HnuB3
- #11 Chehalis River near Montesano https://bit.ly/36CL9Ed
- #12 Wishkah River at Aberdeen https://bit.ly/3w63JR8
- #13 China Creek above FCS at Centralia https://bit.ly/3rZc6ql

Click <u>here</u> or image to access Flood Warning System.

Click here or image to open Email Gage Alerts map.

#### Sign Up Option #1 (Email)

Email both jennifer.mcadoo@icf.com and cvincent@westconsultants.com:

- 1. Your name.
- 2. Your email.
- 3. <u>Gage Alert</u> numbers you are interested in (see/click above map).