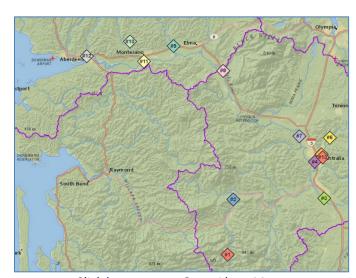

## Chehalis Basin Flood Warning System sends automatic email alerts about rising flood waters.

- #1 Chehalis River below Thrash Creek -- https://bit.ly/2JVSzuj.
- #2 Chehalis River near Doty -- https://bit.ly/38HTeKq.
- #3 Newaukum River near Chehalis -- <a href="https://bit.ly/3pzrmhF">https://bit.ly/3pzrmhF</a>.
- #4 Chehalis River at Centralia -- https://bit.ly/2lg8SPW.
- #5 Skookumchuck River at Centralia -- https://bit.ly/3pl1wO2.
- #6 Skookumchuck River near Bucoda -- https://bit.ly/2H3IATY.
- #7 Chehalis River near Grand Mound -- https://bit.ly/36zBog1.
- #8 Chehalis River at Porter -- https://bit.ly/3ktep4Y.
- #9 Satsop River near Satsop -- https://bit.ly/2Us4emC.
- #10 Wynoochee River near Montesano -- https://bit.ly/32HnuB3.
- #11 Chehalis River near Montesano -- https://bit.ly/36CL9Ed.
- #12 Wishkah River at Aberdeen -- https://bit.ly/3w63JR8.
- #13 China Creek above FCS at Centralia -- https://bit.ly/3rZc6ql.

Click <u>here</u> to open Gage Alerts Map.