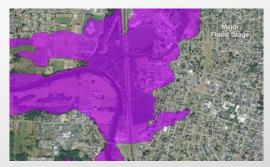

### INUNDATION MAPPING

20 of 23

#### Major Flood Stage

72.6

73.6

74.6

76.1