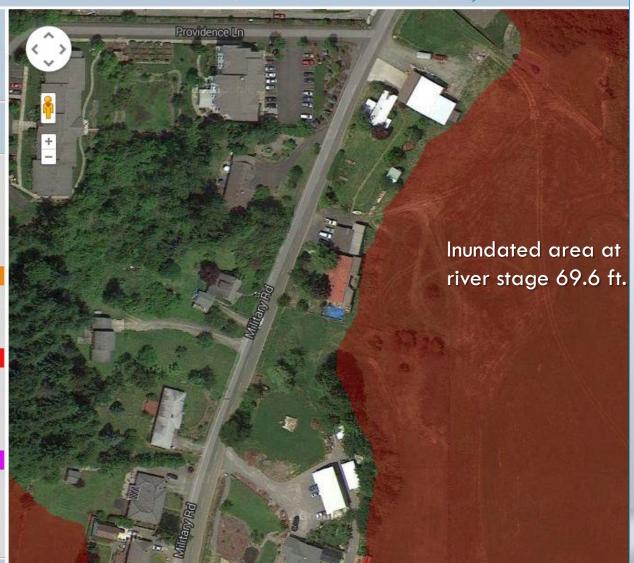

## INUNDATION MAPPING

Moderate

**Action** 

Major

Minor

Major

19 of 23

### INUNDATION MAPPING

20 of 23

#### Moderate Flood Stage

68.6

69.6

70.6

71.6