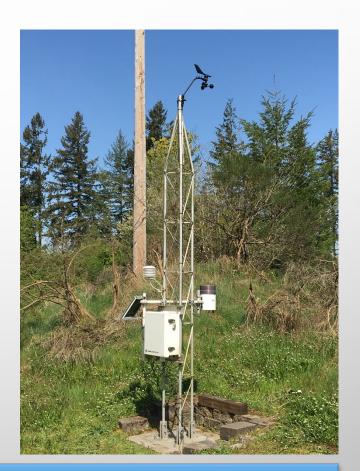

### NEW BASIN GAGE SITES

### REPLACE NWS GAGES

NWS GAGE UPGRADE – SKOOKUMCHUCK RIVER AT CENTRALIA, WA - 12026600

### REPLACE NWS GAGES

NWS GAGE UPGRADE - CHEHALIS RIVER AT CENTRALIA, WA - 12025500