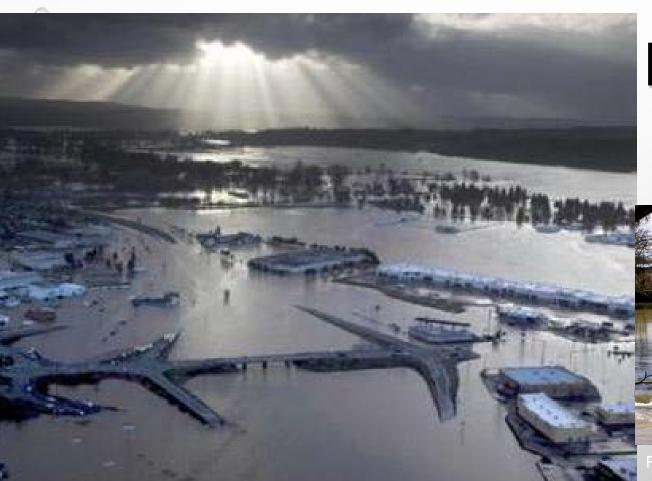

### CHEHALIS RIVER BASIN FLOOD WARNING SYSTEM

OCTOBER 29, 2019

#### **SCOTT BOETTCHER**

CHEHALIS RIVER BASIN FLOOD AUTHORITY STAFF

#### **DAVID CURTIS**

WARNING SYSTEM TECHNICAL CONSULTANT







# December 2007



Photo by Bob Walter







# January 2009



http://www.katu.com/news/37243024.htm







## PROBLEMS/GOALS

- IMPROVE RIVER FORECASTING
- IMPROVE INFORMATION ACCURACY AND COMMUNICATION
- GOAL = NO SURPRISES!





# DESIGN/BUILD FLOOD WARNING SYSTEM







# DESIGN/BUILD INITIAL FLOOD WARNING SYSTEM

- IMPROVE ON-THE-GROUND MONITORING NETWORK
  - √ 8 RAIN/TEMPERATURE STATIONS
  - ✓ 2 RAIN/TEMPERATURE/STREAM STATIONS
- INTERNET DATA AND WARNING
- INUNDATION MAPPING
- WWW.CHEHALISRIVERFLOOD.COM





### NEW BASIN GAGE SITES





### REPLACE NWS GAGES





NWS GAGE UPGRADE – SKOOKUMCHUCK RIVER AT CENTRALIA, WA - 12026600











### REPLACE NWS GAGES





NWS GAGE UPGRADE - CHEHALIS RIVER AT CENTRALIA, WA - 12025500









# NEW GAGES THURSTON COUNTY







Total Sen