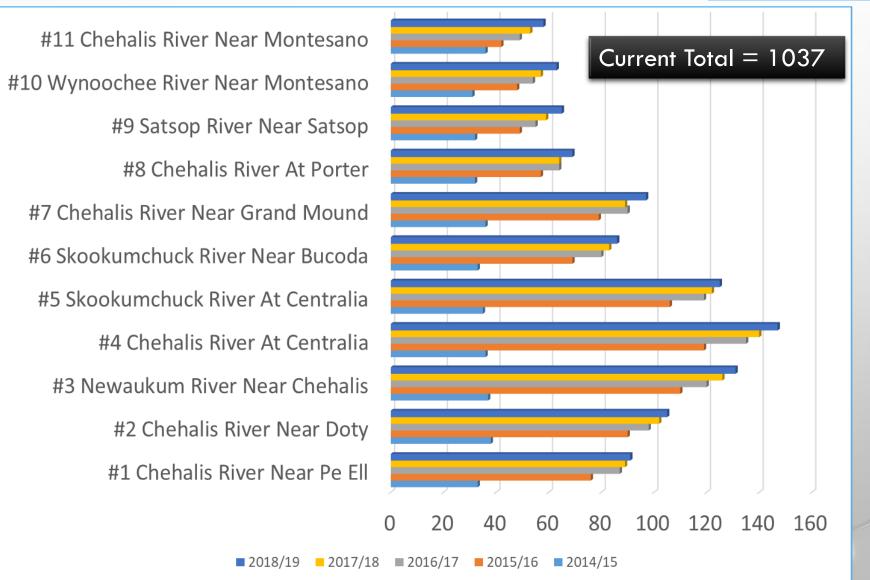

# 2019/20 Flood Season: Flood Warning System Email Alerts Sign-Up Today!

Chehalis River Basin Flood Warning System sends email alerts about rising river levels from the following gage sites:

- #1 Chehalis River Below Thrash Creek -- https://bit.ly/2lsYxqE
- #2 Chehalis River near Doty -- https://bit.ly/2mZWtae
- #3 Newaukum River near Chehalis -- https://bit.ly/2mzvmSX
- #4 Chehalis River at Centralia -- https://bit.ly/2lvRsFM
- #5 Skookumchuck River at Centralia -- https://bit.ly/2luAPKO
- #6 Skookumchuck River near Bucoda -- https://bit.ly/2kTbszX
- #7 Chehalis River near Grand Mound -- https://bit.ly/MtJ56A
- #8 Chehalis River at Porter -- https://bit.ly/2mqoe8x
- #9 Satsop River near Satsop -- https://bit.ly/2kXJSnl
- #10 Wynoochee River near Montesano -- https://bit.ly/2noo5Mn
- #11 Chehalis River near Montesano -- https://on.doi.gov/2lsFtZJ