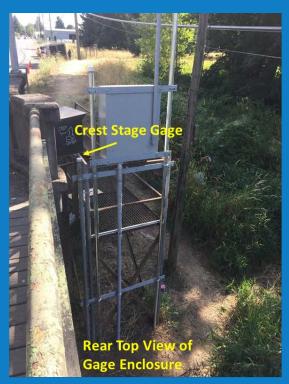

TOBER 29, 2019

#### **SCOTT BOETTCHER**

CHEHALIS RIVER BASIN FLOOD AUTHORITY STAFF

#### **DAVID CURTIS**

WARNING SYSTEM TECHNICAL CONSULTANT







# December 2007



Photo by Bob Walter







# January 2009



http://www.katu.com/news/37243024.htm







## PROBLEMS/GOALS

- IMPROVE RIVER FORECASTING
- IMPROVE INFORMATION ACCURACY AND COMMUNICATION
- GOAL = NO SURPRISES!





# DESIGN/BUILD FLOOD WARNING SYSTEM







# DESIGN/BUILD INITIAL FLOOD WARNING SYSTEM

- IMPROVE ON-THE-GROUND MONITORING NETWORK
  - √ 8 RAIN/TEMPERATURE STATIONS
  - ✓ 2 RAIN/TEMPERATURE/STREAM STATIONS
- INTERNET DATA AND WARNING
- INUNDATION MAPPING
- WWW.CHEHALISRIVERFLOOD.COM





### NEW BASIN GAGE SITES





### REPLACE NWS GAGES





NWS GAGE UPGRADE – SKOOKUMCHUCK RIVER AT CENTRALIA, WA - 12026600











### REPLACE NWS GAGES





NWS GAGE UPGRADE - CHEHALIS RIVER AT CENTRALIA, WA - 12025500









# NEW GAGES THURSTON COUNTY







Total Sensors in Chehalis System: 260



### TOTAL= 89 GAGE SITES



#### **Chehalis Basin Flood Warning System Gages**

All Flood Warning System Gages 05-15-2019

- U.S. Geological Survey
- Chehalis River Basin Flood Authority
- Thurston County
  - WA State
- Department of Ecology
  - National Weather
- Service/Federal Aviation Administration
  - WA State
- Department of Natural Resources
- National Oceanic and
- Atmospheric Administration TIDES
- TransAlta
- U.S. Bureau of Indian Affairs
- U.S. Forest Service





## NEW WEBCAMS (2019)



### Wynoochee River at Montesano



### Chehalis River at Mellen Street Bridge







### WWW.CHEHALISRIVERFLOOD