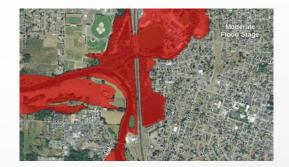

## INUNDATION MAPPING

Moderate

**Action** 

Major

Minor

Major

19 of 23

### INUNDATION MAPPING

20 of 23

#### Minor Flood Stage

65.6

66.6

67.6

#### Moderate Flood Stage

68.6

69.6

70.6

71.6