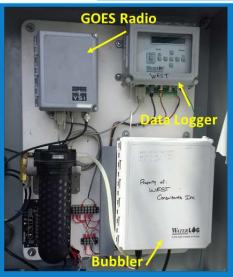

BER 29, 2019

#### **SCOTT BOETTCHER**

CHEHALIS RIVER BASIN FLOOD AUTHORITY STAFF

#### **DAVID CURTIS**

WARNING SYSTEM TECHNICAL CONSULTANT







# December 2007



Photo by Bob Walter







# January 2009



http://www.katu.com/news/37243024.htm







## PROBLEMS/GOALS

- IMPROVE RIVER FORECASTING
- IMPROVE INFORMATION ACCURACY AND COMMUNICATION
- GOAL = NO SURPRISES!





# DESIGN/BUILD FLOOD WARNING SYSTEM







# DESIGN/BUILD INITIAL FLOOD WARNING SYSTEM

- IMPROVE ON-THE-GROUND MONITORING NETWORK
  - √ 8 RAIN/TEMPERATURE STATIONS
  - ✓ 2 RAIN/TEMPERATURE/STREAM STATIONS
- INTERNET DATA AND WARNING
- INUNDATION MAPPING
- WWW.CHEHALISRIVERFLOOD.COM





### NEW BASIN GAGE SITES





### REPLACE NWS GAGES





NWS GAGE UPGRADE – SKOOKUMCHUCK RIVER AT CENTRALIA, WA - 12026600











### REPLACE NWS GAGES





NWS GAGE UPGRADE - CHEHALIS RIVER AT CENTRALIA, WA - 12025500









# NEW GAGES THURSTON COUNTY







Total Sensors in Chehalis System: 260



### TOTAL= 89 GAGE SITES



#### **Chehalis Basin Flood Warning System Gages**

All Flood Warning System Gages 05-15-2019

- U.S. Geological Survey
- Chehalis River Basin Flood Authority
- Thurston County
  - WA State
- Department of Ecology
  - National Weather
- Service/Federal Aviation Administration
  - WA State
- Department of Natural Resources
- National Oceanic and
- Atmospheric Administration TIDES
- TransAlta
- U.S. Bureau of Indian Affairs
- U.S. Forest Service





## NEW WEBCAMS (2019)



### Wynoochee River at Montesano



### Chehalis River at Mellen Street Bridge







### WWW.CHEHALISRIVERFLOOD.C