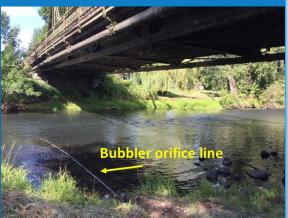

R 29, 2019

#### **SCOTT BOETTCHER**

CHEHALIS RIVER BASIN FLOOD AUTHORITY STAFF

#### **DAVID CURTIS**

WARNING SYSTEM TECHNICAL CONSULTANT







# December 2007



Photo by Bob Walter







# January 2009



http://www.katu.com/news/37243024.htm







## PROBLEMS/GOALS

- IMPROVE RIVER FORECASTING
- IMPROVE INFORMATION ACCURACY AND COMMUNICATION
- GOAL = NO SURPRISES!





# DESIGN/BUILD FLOOD WARNING SYSTEM







# DESIGN/BUILD INITIAL FLOOD WARNING SYSTEM

- IMPROVE ON-THE-GROUND MONITORING NETWORK
  - √ 8 RAIN/TEMPERATURE STATIONS
  - ✓ 2 RAIN/TEMPERATURE/STREAM STATIONS
- INTERNET DATA AND WARNING
- INUNDATION MAPPING
- WWW.CHEHALISRIVERFLOOD.COM





### NEW BASIN GAGE SITES





### REPLACE NWS GAGES





NWS GAGE UPGRADE – SKOOKUMCHUCK RIVER AT CENTRALIA, WA - 12026600











### REPLACE NWS GAGES





NWS GAGE UPGRADE - CHEHALIS RIVER AT CENTRALIA, WA - 12025500









# NEW GAGES THURSTON COUNTY







Total Sensors in Chehalis System: 260



### TOTAL= 89 GAGE SITES



#### **Chehalis Basin Flood Warning System Gages**

All Flood Warning System Gages 05-15-2019

- U.S. Geological Survey
- Chehalis River Basin Flood Authority
- Thurston County
  - WA State
- Department of Ecology
  - National Weather
- Service/Federal Aviation Administration
  - WA State
- Department of Natural Resources
- National Oceanic and
- Atmospheric Administration TIDES
- TransAlta
- U.S. Bureau of Indian Affairs
- U.S. Forest Service





## NEW WEBCAMS (2019)



### Wynoochee River at Montesano



### Chehalis River at Mellen Street Bridge







### WWW.CHEHALISRIVERFLOOD.COM