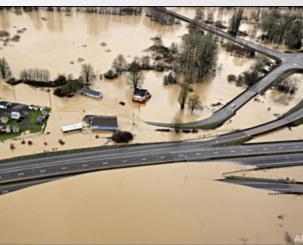

### CHEHALIS RIVER BASIN FLOOD WARNING SYSTEM

OCTOBER 29, 2019

#### **SCOTT BOETTCHER**

CHEHALIS RIVER BASIN FLOOD AUTHORITY STAFF

#### **DAVID CURTIS**

WARNING SYSTEM TECHNICAL CONSULTANT







# December 2007



Photo by Bob Walter







# January 2009



http://www.katu.com/news/37243024.htm







## PROBLEMS/GOALS

- IMPROVE RIVER FORECASTING
- IMPROVE INFORMATION ACCURACY AND COMMUNICATION
- GOAL = NO SURPRISES!





# DESIGN/BUILD FLOOD WARNING SYSTEM







# DESIGN/BUILD INITIAL FLOOD WARNING SYSTEM

- IMPROVE ON-THE-GROUND MONITORING NETWORK
  - √ 8 RAIN/TEMPERATURE STATIONS
  - ✓ 2 RAIN/TEMPERATURE/STREAM STATIONS
- INTERNET DATA AND WARNING
- INUNDATION MAPPING
- WWW.CHEHALISRIVERFLOOD.COM





### NEW BASIN GAGE SITES





### REPLACE NWS GAGES





NWS GAGE UPGRADE – SKOOKUMCHUCK RIVER AT CENTRALIA, WA - 12026600











### REPLACE NWS GAGES





NWS GAGE UPGRADE - CHEHALIS RIVER AT CENTRALIA, WA - 12025500









# NEW GAGES THURSTON COUNTY







Total Sensors in Chehalis System: 260



### TOTAL= 89 GAGE SITES



####