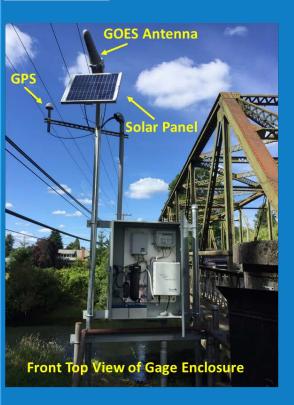

OCTOBER 29, 2019

#### **SCOTT BOETTCHER**

CHEHALIS RIVER BASIN FLOOD AUTHORITY STAFF

#### **DAVID CURTIS**

WARNING SYSTEM TECHNICAL CONSULTANT







# December 2007



Photo by Bob Walter







# January 2009



http://www.katu.com/news/37243024.htm







## PROBLEMS/GOALS

- IMPROVE RIVER FORECASTING
- IMPROVE INFORMATION ACCURACY AND COMMUNICATION
- GOAL = NO SURPRISES!





# DESIGN/BUILD FLOOD WARNING SYSTEM







# DESIGN/BUILD INITIAL FLOOD WARNING SYSTEM

- IMPROVE ON-THE-GROUND MONITORING NETWORK
  - √ 8 RAIN/TEMPERATURE STATIONS
  - ✓ 2 RAIN/TEMPERATURE/STREAM STATIONS
- INTERNET DATA AND WARNING
- INUNDATION MAPPING
- WWW.CHEHALISRIVERFLOOD.COM





### NEW BASIN GAGE SITES





### REPLACE NWS GAGES





NWS GAGE UPGRADE – SKOOKUMCHUCK RIVER AT CENTRALIA, WA - 12026600











### REPLACE NWS GAGES





NWS GAGE UPGRADE - CHEHALIS RIVER AT CENTRALIA, WA - 12025500









# NEW GAGES THURSTON COUNTY







Total Sensors in Chehalis System: 260



### TOTAL= 89 GAGE SITES



#### **Chehalis Basin Flood Warning System Gages**

All Flood Warning System Gages 05-15-2019

- U.S. Geological Survey
- Chehalis River Basin Flood Authority
- Thurston County
  - WA State
- Department of Ecology
  - National Weather
- Service/Federal Aviation Administration
  - WA State
- Department of Natural Resources
- National Oceanic and
- Atmospheric Administration TIDES
- TransAlta
- U.S. Bureau of Indian Affairs
- U.S. Forest Service





## NEW WEBCAMS (2019)



### Wynoochee River at Montesano



### Chehalis River at Mellen Street Bridge







### WWW.CHEHALISRIVERFLO