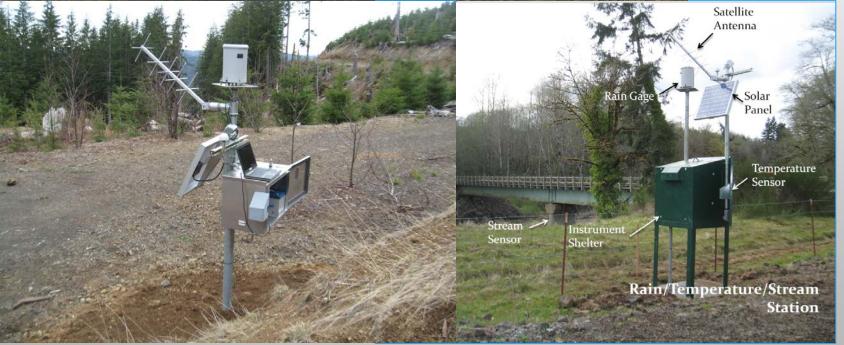

# DESIGN/BUILD INITIAL FLOOD WARNING SYSTEM

- IMPROVE ON-THE-GROUND MONITORING NETWORK
  - √ 8 RAIN/TEMPERATURE STATIONS
  - ✓ 2 RAIN/TEMPERATURE/STREAM STATIONS
- INTERNET DATA AND WARNING
- INUNDATION MAPPING
- WWW.CHEHALISRIVERFLOOD.COM