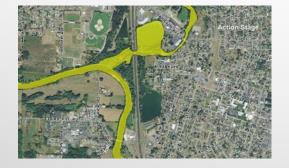

t.ly/2kTbszX
- #7 Chehalis River near Grand Mound -- https://bit.ly/MtJ56A
- #8 Chehalis River at Porter -- https://bit.ly/2mqoe8x
- #9 Satsop River near Satsop -- https://bit.ly/2kXJSnl
- #10 Wynoochee River near Montesano -- https://bit.ly/2noo5Mn
- #11 Chehalis River near Montesano -- https://on.doi.gov/2lsFtZJ



(Click here to open gage alerts map.)

Sign-Up to receive email alerts from any of the above sites by sending scottb@sbgh-partners.com and dcurtis@westconsultants.com:

- Your name
- Your email.
- The gage site number(s) you are interested in.

Questions can be directed to Scott Boettcher (Chehalis River Basin Flood Authority Staff), <a href="mailto:scottb@sbgh-partners.com">scottb@sbgh-partners.com</a>, 360/480-6600.





## INUNDATION MAPPING









Moderate

**Action** 





Major

Minor





Major

19 of 23



### INUNDATION MAPPING



20 of 23

### Chehalis River at Centralia, WA

#### **Current NWS Forecast**

53.27 ft

5/6/2014 11:30 AM (observed value)

#### River Stage (ft)

Hover mouse over river stage to show corresponding flood map

61.0

61.6

62.6

63.6

64.6

#### Minor Flood Stage

65.6

66.6

67.6

#### Moderate Flood Stage

68.6

69.6

70.6

71.6

#### Major Flood Stage

72.6

73.6

74.6

76.1





# GETTING READY FOR 2019-20 FLOOD SEASON

- INSTALL 3<sup>RD</sup> WEBCAM AT SATSOP RIVER MONTE-ELMA BRIDGE
- IMPLEMENT OUTREACH CAMPAIGN
  - o SCHOOLS
  - o CHURCHES
  - **OUTILITY MAILERS**
- CONSIDER TRAINING WEBINAR IN NOVEMBER

Chehalis River Basin Flood Warning System



### ON THE RIGHT TRACK









### THANK YOU!

#### **SCOTT BOETTCHER*