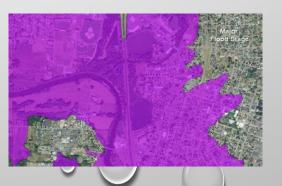

### INUNDATION MAPPING

20 of 23

#### Moderate Flood Stage

68.6

69.6

70.6

71.6