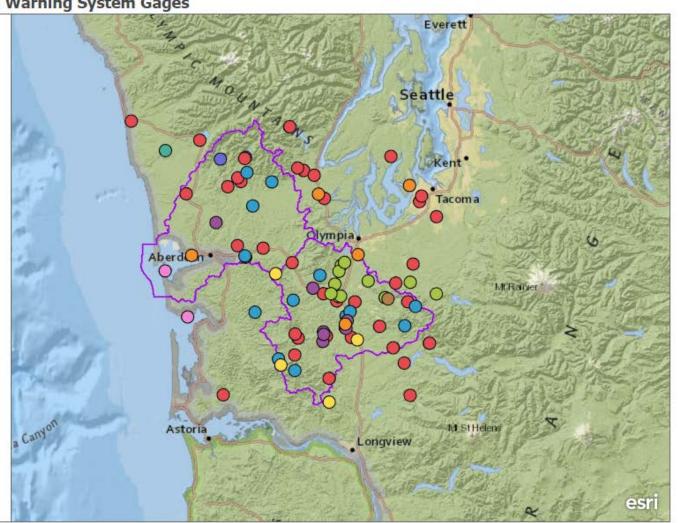

### TOTAL= 89 GAGE SITES

#### **Chehalis Basin Flood Warning System Gages**

All Flood Warning System Gages 05-15-2019

- U.S. Geological Survey
- Chehalis River Basin Flood Authority
- Thurston County
  - WA State
- Department of Ecology
  - National Weather
- Service/Federal Aviation Administration
  - WA State
- Department of Natural Resources
- National Oceanic and
- Atmospheric Administration TIDES
- TransAlta
- U.S. Bureau of Indian Affairs
- U.S. Forest Service