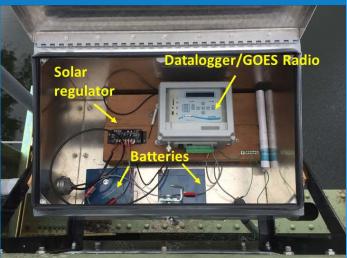

# DESIGN/BUILD INITIAL FLOOD WARNING SYSTEM

- IMPROVE ON-THE-GROUND MONITORING NETWORK
  - √ 8 RAIN/TEMPERATURE STATIONS
  - ✓ 2 RAIN/TEMPERATURE/STREAM STATIONS
- INTERNET DATA AND WARNING
- INUNDATION MAPPING
- WWW.CHEHALISRIVERFLOOD.COM

### NEW BASIN GAGE SITES