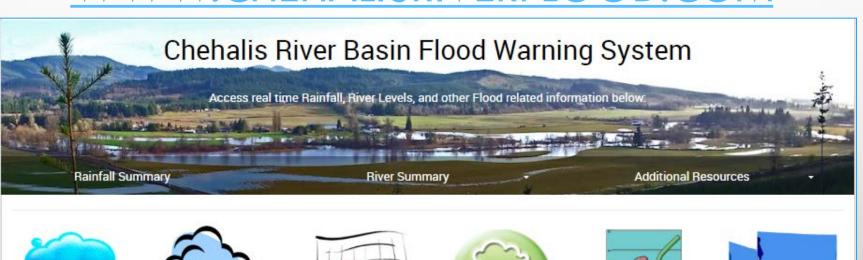

### CHEHALIS RIVER BASIN FLOOD WARNING SYSTEM

OCTOBER 29, 2019

### WWW.CHEHALISRIVERFLOOD.COM

Rainfall Forecast

River Forecast

Flood Maps

Plot Gage Data

Gage Data Maps

Landslide

Radar Rainfall