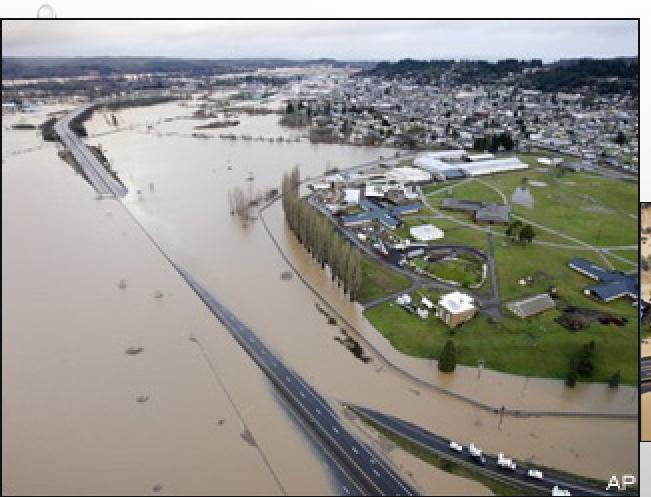

### CHEHALIS RIVER BASIN FLOOD WARNING SYSTEM

OCTOBER 29, 2019

#### **SCOTT BOETTCHER**

CHEHALIS RIVER BASIN FLOOD AUTHORITY STAFF

#### **DAVID CURTIS**

WARNING SYSTEM TECHNICAL CONSULTANT







# December 2007



Photo by Bob Walter







# January 2009



http://www.katu.com/news/37243024.htm







## PROBLEMS/GOALS

- IMPROVE RIVER FORECASTING
- IMPROVE INFORMATION ACCURACY AND COMMUNICATION
- GOAL = NO SURPRISES!





# DESIGN/BUILD FLOOD WARNING SYSTEM







# DESIGN/BUILD INITIAL FLOOD WARNING SYSTEM

- IMPROVE ON-THE-GROUND MONITORING NETWORK
  - √ 8 RAIN/TEMPERATURE STATIONS
  - ✓ 2 RAIN/TEMPERATURE/STREAM STATIONS
- INTERNET DATA AND WARNING
- INUNDATION MAPPING
- WWW.CHEHALISRIVERFLOOD.COM





### NEW BASIN GAGE SITES





### REPLACE NWS GAGES





NWS GAGE UPGRADE – SKOOKUMCHUCK RIVER AT CENTRALIA, WA - 12026600











### REPLACE NWS GAGES





NWS GAGE UPGRADE - CHEHALIS RIVER AT CENTRALIA, WA - 12025500









# NEW GAGES THURSTON COUNTY







Total Sensors in Chehalis System: 260



### TOTAL= 89