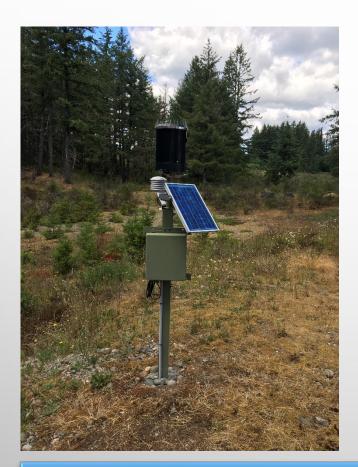

# DESIGN/BUILD INITIAL FLOOD WARNING SYSTEM

- IMPROVE ON-THE-GROUND MONITORING NETWORK
  - √ 8 RAIN/TEMPERATURE STATIONS
  - ✓ 2 RAIN/TEMPERATURE/STREAM STATIONS
- INTERNET DATA AND WARNING
- INUNDATION MAPPING
- WWW.CHEHALISRIVERFLOOD.COM

### NEW BASIN GAGE SITES