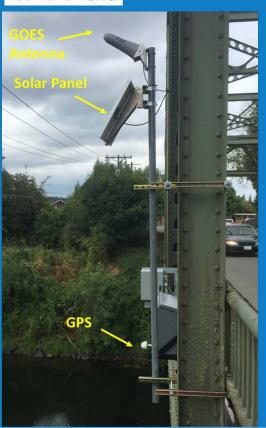

### NEW BASIN GAGE SITES

### REPLACE NWS GAGES

NWS GAGE UPGRADE – SKOOKUMCHUCK RIVER AT CENTRALIA, WA - 12026600

### REPLACE NWS GAGES

NWS GAGE UPGRADE - CHEHALIS RIVER AT CENTRALIA, WA - 12025500