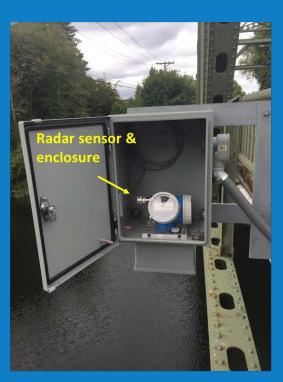

### NEW BASIN GAGE SITES

### REPLACE NWS GAGES

NWS GAGE UPGRADE – SKOOKUMCHUCK RIVER AT CENTRALIA, WA - 12026600

### REPLACE NWS GAGES

NWS GAGE UPGRADE - CHEHALIS RIVER AT CENTRALIA, WA - 12025500