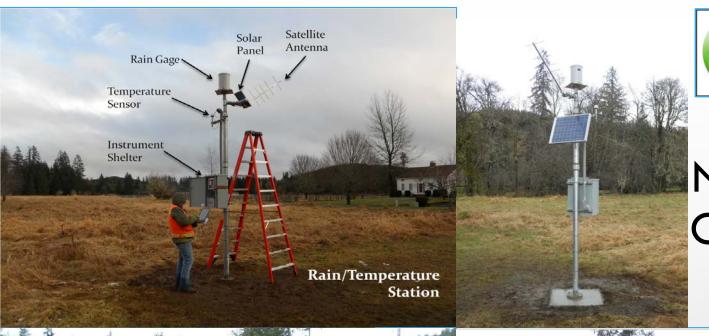

# DESIGN/BUILD INITIAL FLOOD WARNING SYSTEM

- IMPROVE ON-THE-GROUND MONITORING NETWORK
  - √ 8 RAIN/TEMPERATURE STATIONS
  - ✓ 2 RAIN/TEMPERATURE/STREAM STATIONS
- INTERNET DATA AND WARNING
- INUNDATION MAPPING
- WWW.CHEHALISRIVERFLOOD.COM