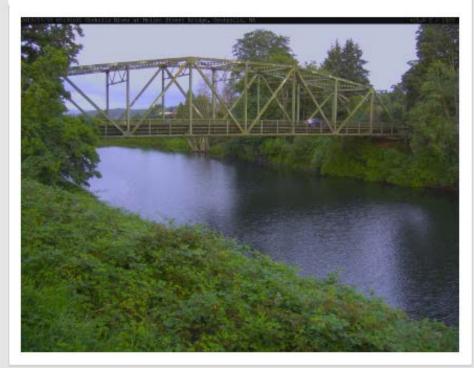

AT CENTRALIA, WA - 12026600











### REPLACE NWS GAGES





NWS GAGE UPGRADE - CHEHALIS RIVER AT CENTRALIA, WA - 12025500









# NEW GAGES THURSTON COUNTY







Total Sensors in Chehalis System: 260



### TOTAL= 89 GAGE SITES



#### **Chehalis Basin Flood Warning System Gages**

All Flood Warning System Gages 05-15-2019

- U.S. Geological Survey
- Chehalis River Basin Flood Authority
- Thurston County
  - WA State
- Department of Ecology
  - National Weather
- Service/Federal Aviation Administration
  - WA State
- Department of Natural Resources
- National Oceanic and
- Atmospheric Administration TIDES
- TransAlta
- U.S. Bureau of Indian Affairs
- U.S. Forest Service





## NEW WEBCAMS (2019)



### Wynoochee River at Montesano



### Chehalis River at Mellen Street Bridge







### WWW.CHEHALISRIVERFLOOD.COM









Rainfall Forecast



River Forecast



Flood Maps



Plot Gage Data



Gage Data Maps



Landslide



Radar Rainfall



Road Conditions



USGS Gages



Atmospheric Rivers





# EMAIL GAGE ALERTS: RISING RIVER LEVELS



14 of 23





## EMAIL GAGE ALERTS: SIGN-UPS



15 of 23





# EMAIL GAGE ALERTS: USER SURVEY







### **Purpose**

News gathering
Resident
Elected Official
Early warning
WSDOT EOC
Relatives in Chehalis
Forestry Interests
Lewis County Pub Wrks

Travel concerns
Employee safety
Job
Testing
Student safety
General Interest
First responder
Animal safety



# EMAIL GAGE ALERTS: KEY BENEFITS



- SITUATIONAL AWARENESS
- EMPLOYEE/STAFF SAFETY
- RESIDENCE SAFETY
- TRAVEL PLANNING



# EMAIL GAGE ALERTS: SIGN-UP NOW



# 2019/20 Flood