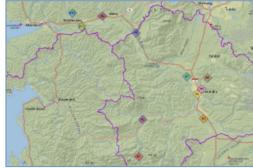

### NEW BASIN GAGE SITES

### TOTAL= 89 GAGE SITES

#### **Chehalis Basin Flood Warning System Gages**

All Flood Warning System Gages 05-15-2019

- U.S. Geological Survey
- Chehalis River Basin Flood Authority
- Thurston County
  - WA State
- Department of Ecology
  - National Weather
- Service/Federal Aviation Administration
  - WA State
- Department of Natural Resources
- National Oceanic and
- Atmospheric Administration TIDES
- TransAlta
- U.S. Bureau of Indian Affairs
- U.S. Forest Service