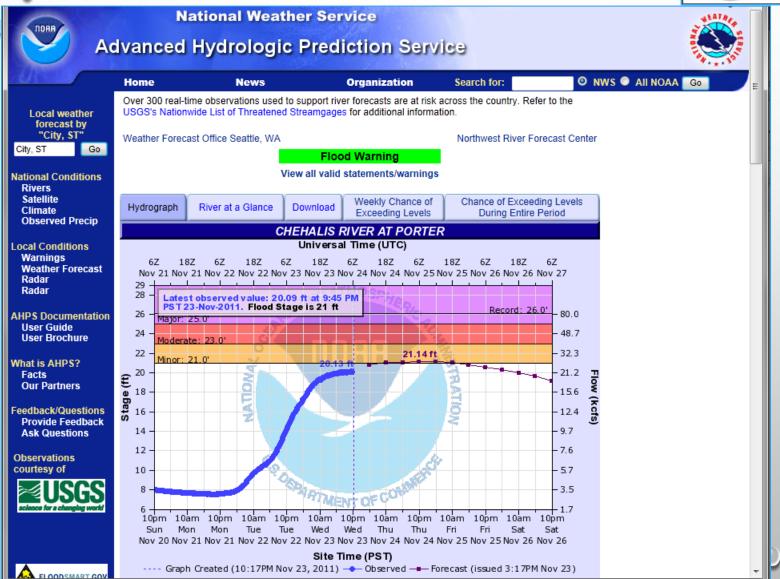

### Chehalis River at Centralia, WA

#### **Current NWS Forecast**

53.27 ft

5/6/2014 11:30 AM (observed value)

#### River Stage (ft)

Hover mouse over river stage to show corresponding flood map

61.0

61.6

62.6

63.6

64.6

#### Minor Flood Stage

65.6

66.6

67.6

#### Moderate Flood Stage

68.6

69.6

70.6

71.6

#### Major Flood Stage

72.6

73.6

74.6

76.1