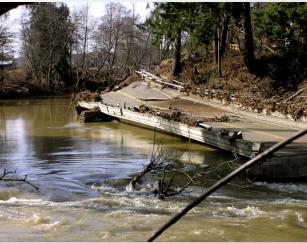

### CHEHALIS RIVER BASIN FLOOD WARNING SYSTEM

OCTOBER 29, 2019

#### **SCOTT BOETTCHER**

CHEHALIS RIVER BASIN FLOOD AUTHORITY STAFF

#### **DAVID CURTIS**

WARNING SYSTEM TECHNICAL CONSULTANT







# December 2007



Photo by Bob Walter







# January 2009



http://www.katu.com/news/37243024.htm







## PROBLEMS/GOALS

- IMPROVE RIVER FORECASTING
- IMPROVE INFORMATION ACCURACY AND COMMUNICATION
- GOAL = NO SURPRISES!





# DESIGN/BUILD FLOOD WARNING SYSTEM







# DESIGN/BUILD INITIAL FLOOD WARNING SYSTEM

- IMPROVE ON-THE-GROUND MONITORING NETWORK
  - √ 8 RAIN/TEMPERATURE STATIONS
  - ✓ 2 RAIN/TEMPERATURE/STREAM STATIONS
- INTERNET DATA AND WARNING
- INUNDATION MAPPING
- WWW.CHEHALISRIVERFLOOD.COM





### NEW BASIN GAGE SITES





### REPLACE NWS GAGES





NWS GAGE UPGRADE – SKOOKUMCHUCK RIVER AT CENTRALIA, WA - 12026600











### REPLACE NWS GAGES





NWS GAGE UPGRADE - CHEHALIS RIVER AT CENTRALIA, WA - 12025500









# NEW GAGES THURSTON COUNTY







Total Sensors in Chehalis Sy