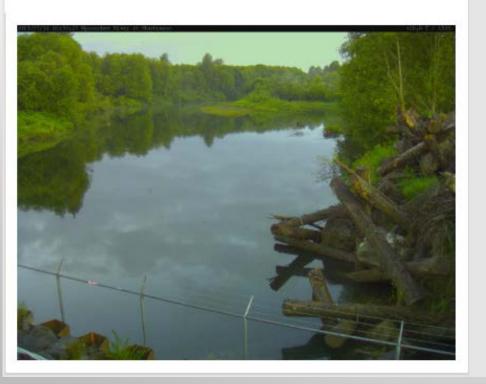

GES





NWS GAGE UPGRADE – SKOOKUMCHUCK RIVER AT CENTRALIA, WA - 12026600











### REPLACE NWS GAGES





NWS GAGE UPGRADE - CHEHALIS RIVER AT CENTRALIA, WA - 12025500









# NEW GAGES THURSTON COUNTY







Total Sensors in Chehalis System: 260



### TOTAL= 89 GAGE SITES



#### **Chehalis Basin Flood Warning System Gages**

All Flood Warning System Gages 05-15-2019

- U.S. Geological Survey
- Chehalis River Basin Flood Authority
- Thurston County
  - WA State
- Department of Ecology
  - National Weather
- Service/Federal Aviation Administration
  - WA State
- Department of Natural Resources
- National Oceanic and
- Atmospheric Administration TIDES
- TransAlta
- U.S. Bureau of Indian Affairs
- U.S. Forest Service





## NEW WEBCAMS (2019)



### Wynoochee River at Montesano



### Chehalis River at Mellen Street Bridge







### WWW.CHEHALISRIVERFLOOD.COM









Rainfall Forecast



River Forecast



Flood Maps



Plot Gage Data



Gage Data Maps



Landslide



Radar Rainfall



Road Conditions



USGS Gages



Atmospheric Rivers





# EMAIL GAGE ALERTS: RISING RIVER LEVELS



14 of 23





## EMAIL GAGE ALERTS: SIGN-UPS



15 of 23





# EMAIL GAGE ALERTS: USER SURVEY







### **Purpose**

News gathering
Resident
Elected Official
Early warning
WSDOT EOC
Relatives in Chehalis
Forestry Interests
Lewis County Pub Wrks

Travel concerns
Employee safety
Job
Testing
Student safety
General Interest
First responder
Animal safety



# EMAIL GAGE ALERTS: KEY BENEFITS



- SITUATIONAL AWARENESS
- EMPLOYEE/STAFF SAFETY
- RESIDENCE SAFETY
- TRAVEL PLANNING



# EMA