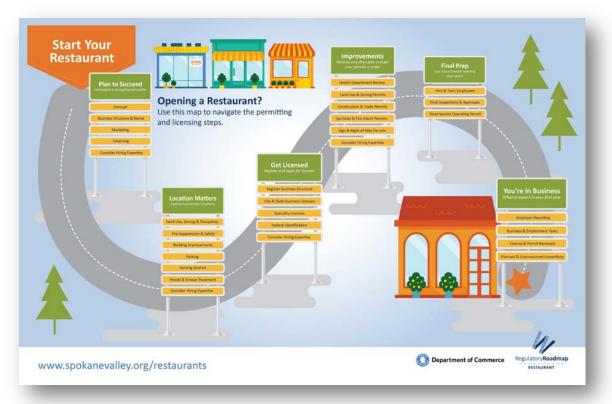

#### Roadmap Customizable

- Adapted by Spokane, Spokane Valley, Tacoma
- Soon to come: Lacey, Olympia, Tumwater regional roadmap