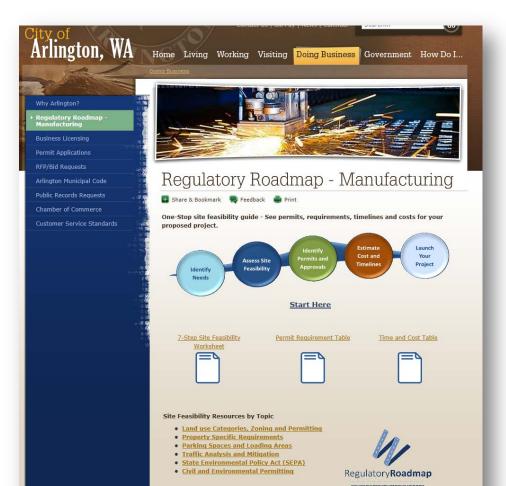

#### Manufacturing Roadmap—Site Feasibility

# Online technical details to assess site feasibility *before* hiring a consultant or architect

#### Manufacturers Say:

The Roadmap could have *saved them two months* of combing through city codes and agency websites, trying to understand if a potential site would pencil out.

www.arlingtonwa.gov/ ManufacturingRoadmap