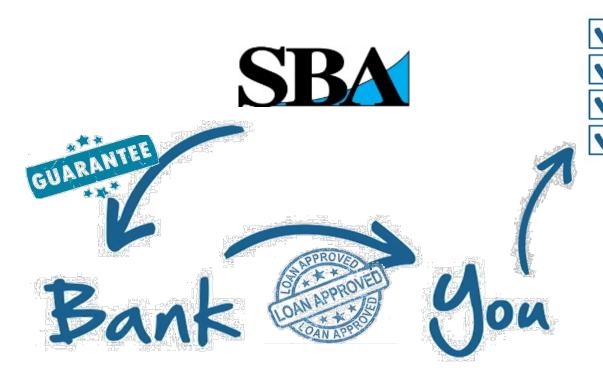

#### SBA Loan Guarantee Program

| County Name |                              | Number of Loans | Sum of Loans | ( |
|-------------|------------------------------|-----------------|--------------|---|
| SAN JUAN    | HERITAGE BANK                | 3               | 1475000      |   |
| SAN JUAN    | WELLS FARGO BANK NATL ASSOC  | 1               | 10000        |   |
| SAN JUAN    | STEARNS BK NATL ASSOC        | 1               | 207500       |   |
| SAN JUAN    | FIRST HOME BANK              | 1               | 60000        |   |
| SAN JUAN    | HANA SMALL BUS. LENDING INC. | 1               | 140000       |   |
| SKAGIT      | SAVIBANK                     | 9               | 3625000      |   |
| SKAGIT      | HERITAGE BANK                | 4               | 1191700      |   |
| SKAGIT      | WELLS FARGO BANK NATL ASSOC  | 3               | 15000        |   |
| SKAGIT      | BANK OF THE PACIFIC          | 3               | 511000       |   |
| SKAGIT      | COASTAL COMMUNITY BANK       | 3               | 1207900      |   |
| SKAGIT      | BANNER BANK                  | 2               | 350000       |   |

# Collateral – Security for the Loan

- Lenders discount collateral value
- Lack of collateral does not preclude SBA financing
  - SBA guaranteed loans are generally more flexible in situations where collateral is limited