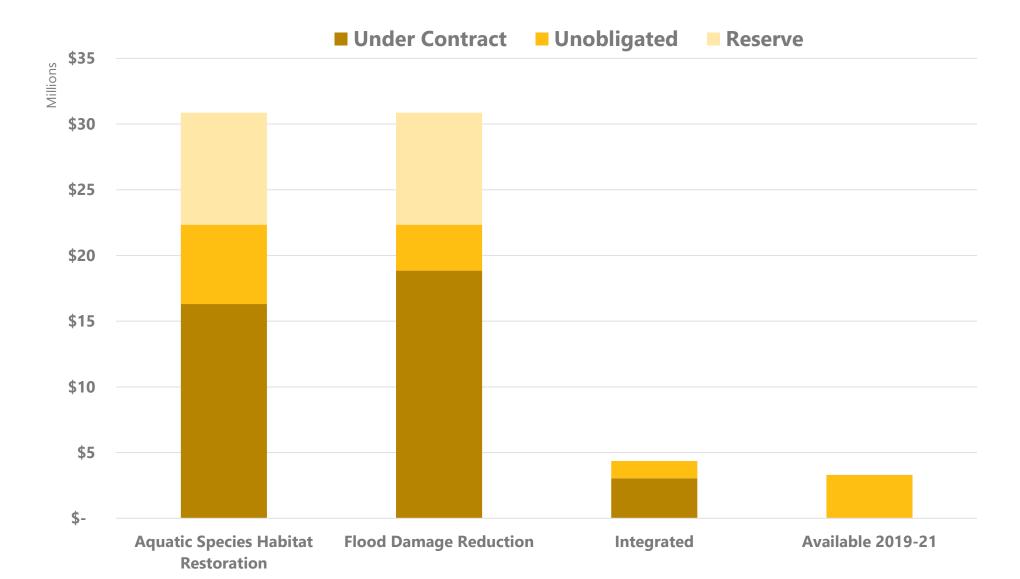

et spending and progress to-date

Preview potential project proposals for unobligated reserve spending



#### 2022 BUDGET CHECK-INS

- To compare actual spending against projections
- To evaluate progress on near-term work plans and deliverables
- To authorize new work/specific projects not included in current plan
- To make other modifications to the spending plan



## 2021-23 MAJOR BUDGET CATEGORIES (\$70M)





#### RESERVE FUNDING

 ASRP Steering Committee asked to recommend how to adjust & prioritize specific projects for \$8.53M reserved

• \$2M of the \$8.53M Flood Damage Reduction reserved as contingency for FRE/Airport Levee budget line item, to be obligated by the OCB Director only for costs associated with completing final SEPA & NEPA EISs.



#### **BUDGET SUMMARY TO-DATE**





## AQUATIC SPECIES HABITAT RESTORATION ACTIONS/ PROJECTS

ASRP project proposals (presentation from WDFW upcoming)



## POTENTIAL EXPANDED FLOOD DAMAGE REDUCTION ACTIONS/ PROJECTS

- FCZD project proposals (presentation from FCZD upcoming)
  - Contractor and agency EIS needs in response to FCZD
- Haul Road project (presentation from Flood Authority upcoming)

• Other Flood Authority projects, e.g., potential cost overruns on existing approved projects; other unfunded projects from 2021-23 project solicitation; early warning system gauge improvements/additions



### POTENTIAL EXPANDED INTEGRATED ACTIONS/ PROJECTS

- Erosion Management Program
  - Chehalis River (near Haul Road) reach-scale erosion management design
  - Other pilot projects

Skookumchuck Dam – Chinook separation pilot