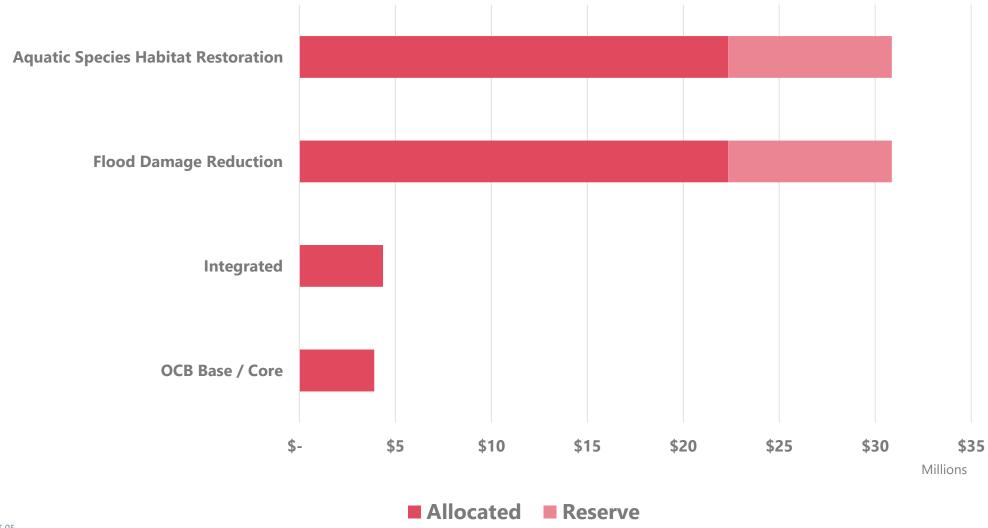

## 2021-23 MAJOR BUDGET CATEGORIES (\$70M)

#### RESERVE FUNDING

 ASRP Steering Committee asked to recommend how to adjust & prioritize specific projects for \$8.53M reserved

• \$2M of the \$8.53M Flood Damage Reduction reserved as contingency for FRE/Airport Levee budget line item, to be obligated by the OCB Director only for costs associated with completing final SEPA & NEPA EISs.