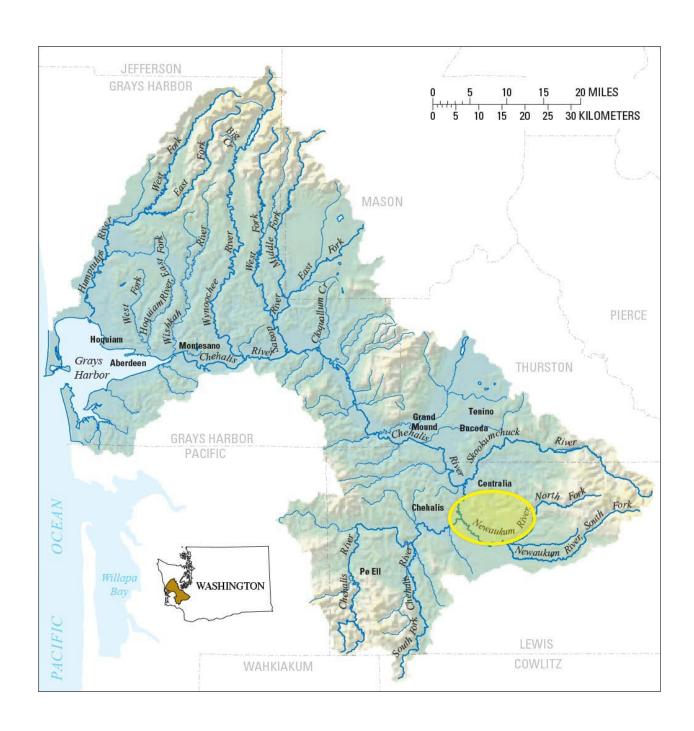

## CHEHALIS BASIN STRATEGY FIELD TOUR ITINERARY

Date: September 17, 2018

Time: Arrive 9:45 am for 10 am start

**Location:** Meeting at Braun Northwest, 150 Northstar Rd, Chehalis, WA 98532; Departing for tour

of Chehalis Basin; Returning to Braun Northwest

| TOPIC                                                                              |
|------------------------------------------------------------------------------------|
| Arrival and Check-in                                                               |
| Welcome, Introductions, and Overview of Chehalis Basin Strategy                    |
| Tour of Centralia flooded areas                                                    |
| Stop at West Road overpass view I-5 flooded areas and presentation on proposed dam |
| Rest stop at Lewis County Courthouse (lunches distributed)                         |
| Overview of Aquatic Species Restoration Plan in route to South Fork Newaukum       |
| Visit South Fork Newaukum and discuss early action reach habitat projects          |
| View Lucas Creek Culvert Fish Barrier                                              |
| Return to Braun NW                                                                 |
|                                                                                    |