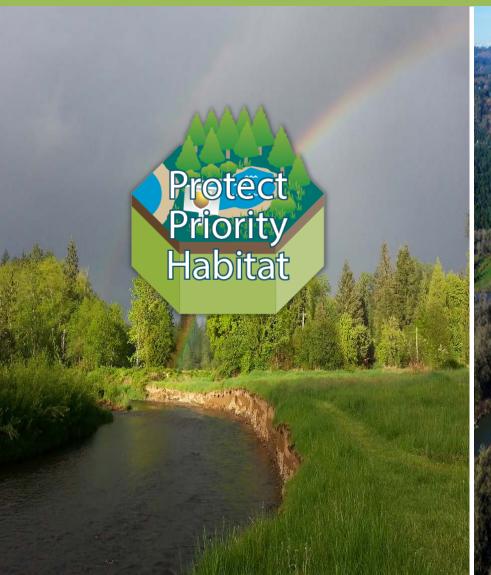

## Elements of Long-Term Strategy

| RESTORATION                                                                                                                                                                                                   | FLOOD DAMAGE REDUCTION                                                                                                                                 |                                                                                                                                                                                                                  |
|---------------------------------------------------------------------------------------------------------------------------------------------------------------------------------------------------------------|--------------------------------------------------------------------------------------------------------------------------------------------------------|------------------------------------------------------------------------------------------------------------------------------------------------------------------------------------------------------------------|
| Restore 200-500 miles of riverside habitat:                                                                                                                                                                   | Local-scale<br>actions:                                                                                                                                | Large-scale actions:                                                                                                                                                                                             |
| <ul> <li>Improve river habitat</li> <li>Restore riparian areas</li> <li>Remove fish passage barriers</li> <li>Reconnect the floodplain</li> <li>Restore wetlands</li> <li>Protect priority habitat</li> </ul> | <ul> <li>Floodproofing/farm pads</li> <li>Local flood projects</li> <li>Land use management</li> <li>Integrated early flood warning systems</li> </ul> | <ul> <li>I-5 walls</li> <li>Levees at         Centralia Airport         and Aberdeen/         Hoquiam</li> <li>Restorative flood         protection?</li> <li>Flood retention         facility (dam)?</li> </ul> |

#### Habitat Protection & Restoration