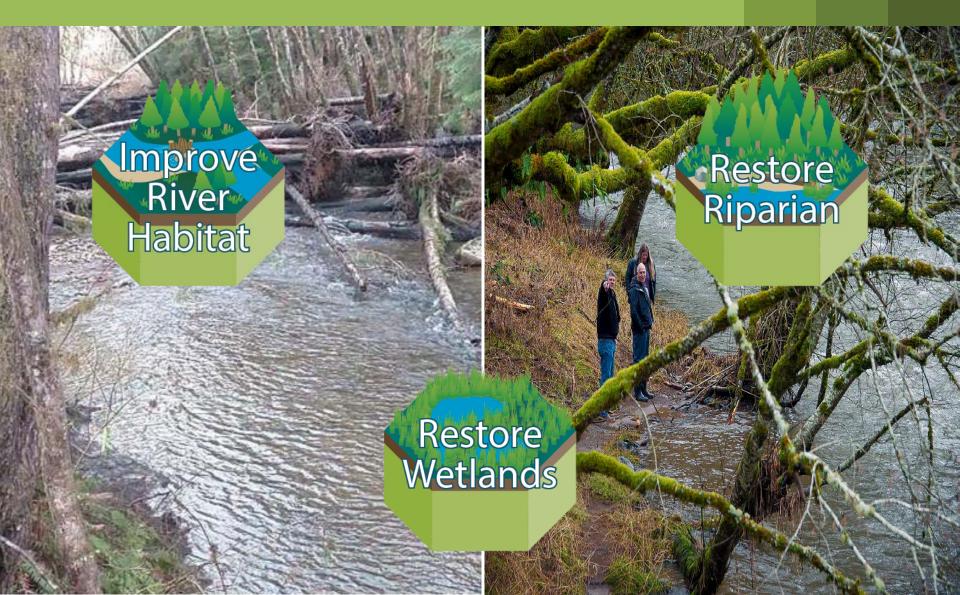

## Elements of Long-Term Strategy

| RESTORATION                                                                                                                                                                                                   | FLOOD DAMAGE REDUCTION                                                                                                                                 |                                                                                                                                                                                                                  |
|---------------------------------------------------------------------------------------------------------------------------------------------------------------------------------------------------------------|--------------------------------------------------------------------------------------------------------------------------------------------------------|------------------------------------------------------------------------------------------------------------------------------------------------------------------------------------------------------------------|
| Restore 200-500 miles of riverside habitat:                                                                                                                                                                   | Local-scale<br>actions:                                                                                                                                | Large-scale actions:                                                                                                                                                                                             |
| <ul> <li>Improve river habitat</li> <li>Restore riparian areas</li> <li>Remove fish passage barriers</li> <li>Reconnect the floodplain</li> <li>Restore wetlands</li> <li>Protect priority habitat</li> </ul> | <ul> <li>Floodproofing/farm pads</li> <li>Local flood projects</li> <li>Land use management</li> <li>Integrated early flood warning systems</li> </ul> | <ul> <li>I-5 walls</li> <li>Levees at         Centralia Airport         and Aberdeen/         Hoquiam</li> <li>Restorative flood         protection?</li> <li>Flood retention         facility (dam)?</li> </ul> |

#### Habitat Protection & Restoration