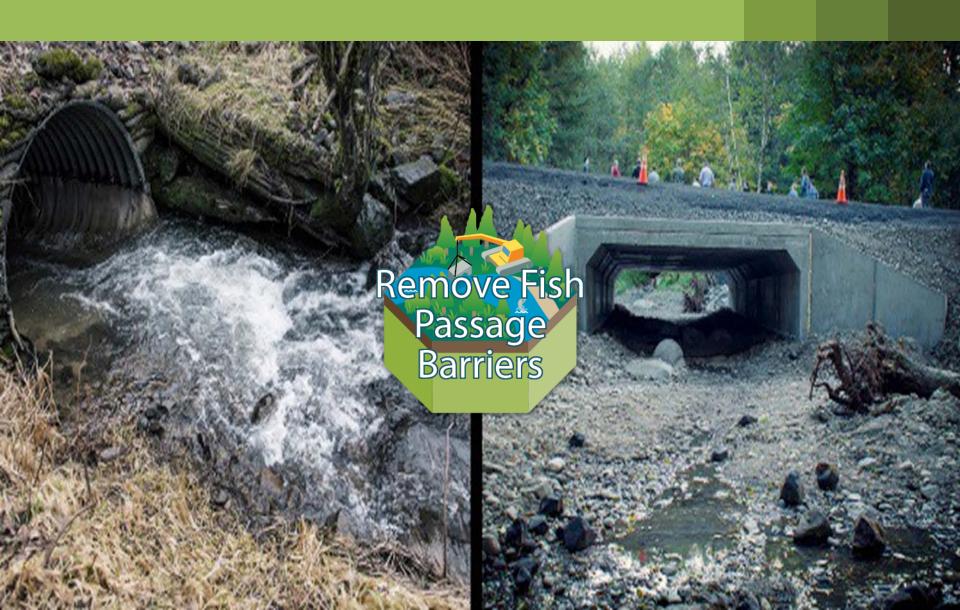

|
| <ul> <li>Improve river habitat</li> <li>Restore riparian areas</li> <li>Remove fish passage barriers</li> <li>Reconnect the floodplain</li> <li>Restore wetlands</li> <li>Protect priority habitat</li> </ul> | <ul> <li>Floodproofing/farm pads</li> <li>Local flood projects</li> <li>Land use management</li> <li>Integrated early flood warning systems</li> </ul> | <ul> <li>I-5 walls</li> <li>Levees at         Centralia Airport         and Aberdeen/         Hoquiam</li> <li>Restorative flood         protection?</li> <li>Flood retention         facility (dam)?</li> </ul> |

#### The Basin's Foundation



#### Our Mission in Action



## Correcting Fish Barriers



#### Habitat Protection & Restoration



## Uplands & Floodplains





#### Our Mission in Action



## Floodproofing & Farm Pads









## Flood Warning System





## Chehalis River Basin Flood Warning System

www.chehalisriverflood.com

#### Local Projects & Land Use





#### Cities & Counties



#### Our Mission in Action



#### Large-Scale Actions & Proposals





**North Shore Levee** 

I-5 Walls
Airport Levee



## Large-Scale Proposals



#### Integrated Strategy



#### 2017-19 Work Plan

#### On-the-ground work to be accomplished this biennium:



#### 2017-19 Work Plan, cont...

#### Long-Term Strategy Activities this biennium:



Public review of ASRP



Final design of North Shore Levee



Draft basin-wide flood proofing strategy



Newaukum subbasin feasibility



SEPA/