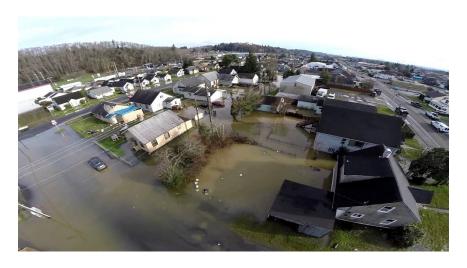

ads</li> <li>Local flood projects</li> <li>Land use management</li> <li>Integrated early flood warning systems</li> </ul> | <ul> <li>I-5 walls</li> <li>Levees at         Centralia Airport         and Aberdeen/         Hoquiam</li> <li>Restorative flood         protection?</li> <li>Flood retention         facility (dam)?</li> </ul> |

#### The Basin's Foundation



#### Our Mission in Action



## Correcting Fish Barriers



#### Habitat Protection & Restoration



## Uplands & Floodplains





#### Our Mission in Action



## Floodproofing & Farm Pads









## Flood Warning System





## Chehalis River Basin Flood Warning System

www.chehalisriverflood.com

#### Local Projects & Land Use





#### Cities & Counties



#### Our Mission in Action



#### Large-Scale Actions & Proposals





**North Shore Levee** 

I-5 Walls
Airport Levee



## Large-Scale Proposals



#### Integrated Strategy



#### 2017-19 Work Plan

#### On-the-ground work to be accomplished this biennium:



#### 2017-19 Work Plan, cont...

#### Long-Term Strategy Activities this biennium:



Public review of ASRP



Final design of North Shore Levee



Draft basin-wide flood proofing strategy



Newaukum subbasin feasibility



SEPA/NEPA EIS scoping & technical studies