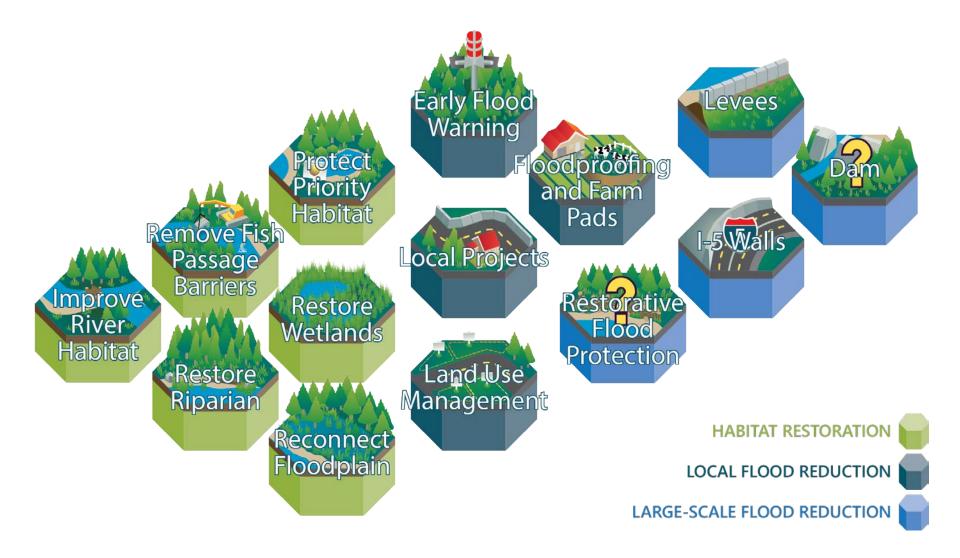

## Elements of Long-Term Strategy

| RESTORATION                                                                                                                                                                                                   | FLOOD DAMAGE REDUCTION                                                                                                                                 |                                                                                                                                                                                                                  |
|---------------------------------------------------------------------------------------------------------------------------------------------------------------------------------------------------------------|--------------------------------------------------------------------------------------------------------------------------------------------------------|------------------------------------------------------------------------------------------------------------------------------------------------------------------------------------------------------------------|
| Restore 200-500 miles of riverside habitat:                                                                                                                                                                   | Local-scale<br>actions:                                                                                                                                | Large-scale actions:                                                                                                                                                                                             |
| <ul> <li>Improve river habitat</li> <li>Restore riparian areas</li> <li>Remove fish passage barriers</li> <li>Reconnect the floodplain</li> <li>Restore wetlands</li> <li>Protect priority habitat</li> </ul> | <ul> <li>Floodproofing/farm pads</li> <li>Local flood projects</li> <li>Land use management</li> <li>Integrated early flood warning systems</li> </ul> | <ul> <li>I-5 walls</li> <li>Levees at         Centralia Airport         and Aberdeen/         Hoquiam</li> <li>Restorative flood         protection?</li> <li>Flood retention         facility (dam)?</li> </ul> |

#### Integrated Strategy