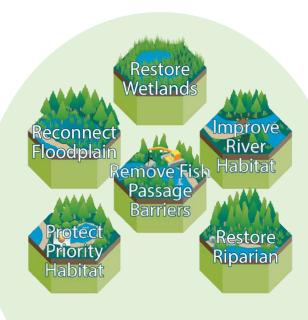

## Elements of Long-Term Strategy

| RESTORATION                                                                                                                                                                                                   | FLOOD DAMAGE REDUCTION                                                                                                                                 |                                                                                                                                                                                                                  |
|---------------------------------------------------------------------------------------------------------------------------------------------------------------------------------------------------------------|--------------------------------------------------------------------------------------------------------------------------------------------------------|------------------------------------------------------------------------------------------------------------------------------------------------------------------------------------------------------------------|
| Restore 200-500 miles of riverside habitat:                                                                                                                                                                   | Local-scale<br>actions:                                                                                                                                | Large-scale actions:                                                                                                                                                                                             |
| <ul> <li>Improve river habitat</li> <li>Restore riparian areas</li> <li>Remove fish passage barriers</li> <li>Reconnect the floodplain</li> <li>Restore wetlands</li> <li>Protect priority habitat</li> </ul> | <ul> <li>Floodproofing/farm pads</li> <li>Local flood projects</li> <li>Land use management</li> <li>Integrated early flood warning systems</li> </ul> | <ul> <li>I-5 walls</li> <li>Levees at         Centralia Airport         and Aberdeen/         Hoquiam</li> <li>Restorative flood         protection?</li> <li>Flood retention         facility (dam)?</li> </ul> |

#### Habitat Protection & Restoration

## Uplands & Floodplains