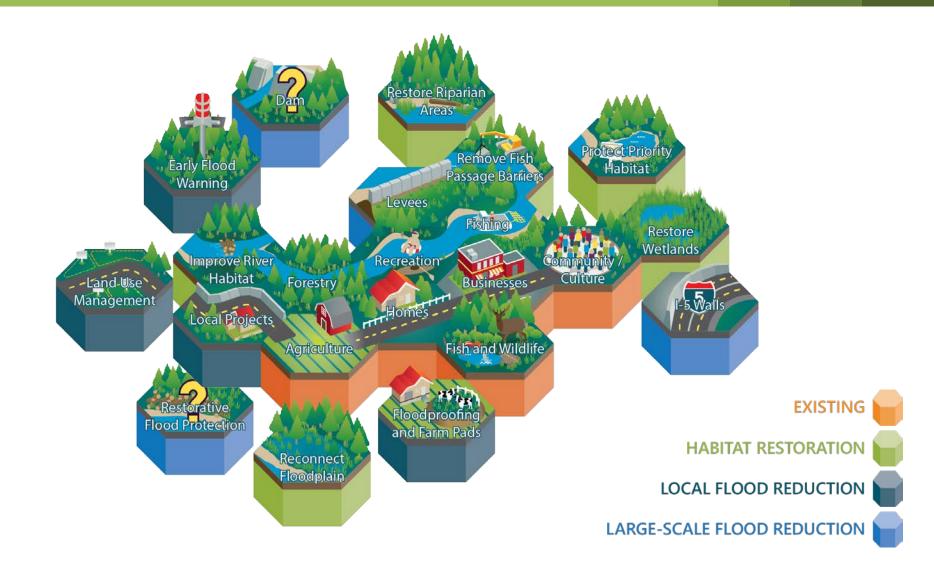

## Elements of Long-Term Strategy

| RESTORATION                                                                                                                                                                                                   | FLOOD DAMAGE REDUCTION                                                                                                                                 |                                                                                                                                                                                                                  |
|---------------------------------------------------------------------------------------------------------------------------------------------------------------------------------------------------------------|--------------------------------------------------------------------------------------------------------------------------------------------------------|------------------------------------------------------------------------------------------------------------------------------------------------------------------------------------------------------------------|
| Restore 200-500 miles of riverside habitat:                                                                                                                                                                   | Local-scale<br>actions:                                                                                                                                | Large-scale actions:                                                                                                                                                                                             |
| <ul> <li>Improve river habitat</li> <li>Restore riparian areas</li> <li>Remove fish passage barriers</li> <li>Reconnect the floodplain</li> <li>Restore wetlands</li> <li>Protect priority habitat</li> </ul> | <ul> <li>Floodproofing/farm pads</li> <li>Local flood projects</li> <li>Land use management</li> <li>Integrated early flood warning systems</li> </ul> | <ul> <li>I-5 walls</li> <li>Levees at         Centralia Airport         and Aberdeen/         Hoquiam</li> <li>Restorative flood         protection?</li> <li>Flood retention         facility (dam)?</li> </ul> |

#### Integrated Strategy