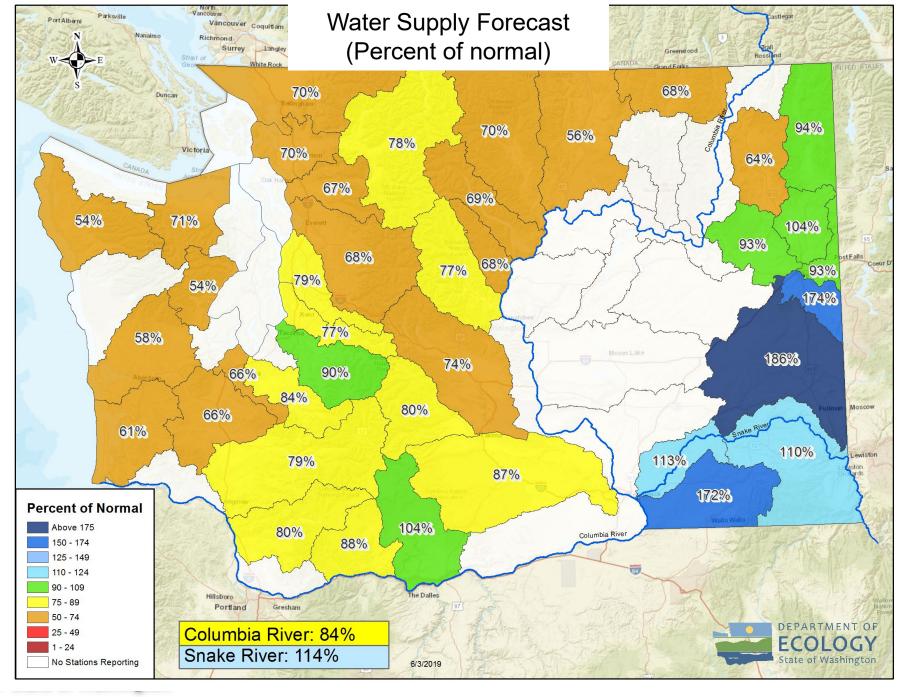

### **Normal Water Supply**

"...the median amount of water available to a geographical area, relative to the most recent thirty-year base period used to define climate normals."

| A  | 90 %  | 50 %   | %<br>Average | 10 %  | (198 |
|----|-------|--------|--------------|-------|------|
| EP | 62122 | 62629  | 68           | 63933 | 9270 |
| UL | 53285 | 53318  | 67           | 53358 | 7985 |
| UG | 58186 | 58585  | 67           | 58956 | 8753 |
| ĘP | 92483 | 92993  | 81           | 94329 | 11/  |
|    | 83777 | 83810  | 83           | 83850 |      |
|    | -nr.  | 111496 | 85           | 1120- |      |

#### Sub-seasonal Considerations in Water Supply Forecasting Example of Stillaguamish nr Arlington

| IA_I <mark>▼</mark> WRIA_NM                                                                                                                                                                                                                     | <b>▼</b> Name                                                                                                                                                                                                                                                                                                                                                                                         | <b>▼</b> APR | <b>▼</b> MAY                                                                                         | / <b>▼</b> JUN                                                                          | <b>▼</b> JUL                                                                     | <u> </u>                                                                  | AUG <u>▼</u> SI                                                                         | EP 💌                                                |
|-------------------------------------------------------------------------------------------------------------------------------------------------------------------------------------------------------------------------------------------------|-------------------------------------------------------------------------------------------------------------------------------------------------------------------------------------------------------------------------------------------------------------------------------------------------------------------------------------------------------------------------------------------------------|--------------|------------------------------------------------------------------------------------------------------|-----------------------------------------------------------------------------------------|----------------------------------------------------------------------------------|---------------------------------------------------------------------------|-----------------------------------------------------------------------------------------|-----------------------------------------------------|
| 1 Nooksack                                                                                                                                                                                                                                      | MF NOOKSACK - NEAR DEMING                                                                                                                                                                                                                                                                                                                                                                             | 1            | 130%                                                                                                 | 68%                                                                                     | 61%                                                                              | 70%                                                                       | 85%                                                                                     | 94%                                                 |
| 1 Nooksack                                                                                                                                                                                                                                      | NF NOOKSACK - NEAR GLACIER                                                                                                                                                                                                                                                                                                                                                                            |              | 84%                                                                                                  | 77%                                                                                     | 69%                                                                              | 76%                                                                       | 71%                                                                                     | 78%                                                 |
| 1 Nooksack                                                                                                                                                                                                                                      | NOOKSACK - AT CEDARVILLE                                                                                                                                                                                                                                                                                                                                                                              |              | 94%                                                                                                  | 67%                                                                                     | 60%                                                                              | 70%                                                                       | 74%                                                                                     | 79%                                                 |
| 1 Nooksack                                                                                                                                                                                                                                      | NOOKSACK - AT FERNDALE                                                                                                                                                                                                                                                                                                                                                                                |              | 97%                                                                                                  | 69%                                                                                     | 58%                                                                              | 67%                                                                       | 73%                                                                                     | 79%                                                 |
| 1 Nooksack                                                                                                                                                                                                                                      | SF NOOKSACK - AT SAXON BRIDGE                                                                                                                                                                                                                                                                                                                                                                         |              | 97%                                                                                                  | 62%                                                                                     | 52%                                                                              | 56%                                                                       | 69%                                                                                     | 78%                                                 |
| 3 Lower Skagit - Samis                                                                                                                                                                                                                          | h SAMISH - NEAR BURLINGTON                                                                                                                                                                                                                                                                                                                                                                            |              | 88%                                                                                                  | 45%                                                                                     | 54%                                                                              | 67%                                                                       | 81%                                                                                     | 73%                                                 |
| 3 Lower Skagit - Samis                                                                                                                                                                                                                          | h SKAGIT - NEAR MT VERNON                                                                                                                                                                                                                                                                                                                                                                             | 1            | 105%                                                                                                 | 84%                                                                                     | 64%                                                                              | 59%                                                                       | 78%                                                                                     | 86%                                                 |
| 4 Upper Skagit                                                                                                                                                                                                                                  | BAKER - LAKE SHANNON                                                                                                                                                                                                                                                                                                                                                                                  |              | 96%                                                                                                  | 79%                                                                                     | 68%                                                                              | 62%                                                                       | 78%                                                                                     | 88%                                                 |
| 4 Upper Skagit                                                                                                                                                                                                                                  | BAKER - UPPER BAKER LAKE                                                                                                                                                                                                                                                                                                                                                                              | 1            | 107%                                                                                                 | 85%                                                                                     | 70%                                                                              | 62%                                                                       | 78%                                                                                     | 89%                                                 |
| 4 Upper Skagit                                                                                                                                                                                                                                  | SAUK - ABOVE WHITE CHUCK                                                                                                                                                                                                                                                                                                                                                                              | 1            | 116%                                                                                                 | 79%                                                                                     | 58%                                                                              | 45%                                                                       | 50%                                                                                     | 57%                                                 |
| 4 Upper Skagit                                                                                                                                                                                                                                  | SAUK - NEAR SAUK                                                                                                                                                                                                                                                                                                                                                                                      | 1            | 100%                                                                                                 | 93%                                                                                     | 65%                                                                              | 59%                                                                       | 82%                                                                                     | 85%                                                 |
| 4 Upper Skagit                                                                                                                                                                                                                                  | SKAGIT - AT MARBLEMOUNT                                                                                                                                                                                                                                                                                                                                                                               | 1            | 106%                                                                                                 | 80%                                                                                     | 59%                                                                              | 56%                                                                       | 79%                                                                                     | 87%                                                 |
| 4 Upper Skagit                                                                                                                                                                                                                                  | SKAGIT - AT NEWHALEM                                                                                                                                                                                                                                                                                                                                                                                  | 1            | 116%                                                                                                 | 82%                                                                                     | 62%                                                                              | 63%                                                                       | 88%                                                                                     | 101%                                                |
| 4 Upper Skagit                                                                                                                                                                                                                                  | SKAGIT - NEAR CONCRETE                                                                                                                                                                                                                                                                                                                                                                                | 1            | 110%                                                                                                 | 87%                                                                                     | 64%                                                                              | 58%                                                                       | 78%                                                                                     | 86%                                                 |
| 4 Upper Skagit                                                                                                                                                                                                                                  | SKAGIT - ROSS RESERVOIR                                                                                                                                                                                                                                                                                                                                                                               | 1            | 106%                                                                                                 | 79%                                                                                     | 60%                                                                              | 59%                                                                       | 89%                                                                                     | 101%                                                |
| 4 Upper Skagit                                                                                                                                                                                                                                  | THUNDER CREEK - NEAR NEWHALEM                                                                                                                                                                                                                                                                                                                                                                         | 1            | 148%                                                                                                 | 107%                                                                                    | 76%                                                                              | 78%                                                                       | 90%                                                                                     | 106%                                                |
| 4 Opper Skagit                                                                                                                                                                                                                                  | THOUBER CREEK NEAR NEVITALEIVI                                                                                                                                                                                                                                                                                                                                                                        |              |                                                                                                      |                                                                                         |                                                                                  |                                                                           |                                                                                         |                                                     |
| 5 Stillaguamish                                                                                                                                                                                                                                 | NF STILLAGUAMISH - NEAR ARLINGTON                                                                                                                                                                                                                                                                                                                                                                     | April – S    | enten                                                                                                | her Fo                                                                                  | orecas                                                                           | t = 8                                                                     | 2 pct. d                                                                                | of nor                                              |
|                                                                                                                                                                                                                                                 |                                                                                                                                                                                                                                                                                                                                                                                                       | April – S    | epten                                                                                                | nber Fo                                                                                 | orecas                                                                           | t = 8                                                                     | 2 pct. o                                                                                | of nor                                              |
| 5 Stillaguamish                                                                                                                                                                                                                                 | NF STILLAGUAMISH - NEAR ARLINGTON                                                                                                                                                                                                                                                                                                                                                                     | <u> </u>     | epten                                                                                                | nber Fo                                                                                 | orecas<br>54%                                                                    | t = 8                                                                     | 2 pct. o                                                                                | of nor                                              |
| 5 Stillaguamish 5 Stillaguamish                                                                                                                                                                                                                 | NF STILLAGUAMISH - NEAR ARLINGTON SE STILLAGUAMISH - NEAR GRANITE FALLS                                                                                                                                                                                                                                                                                                                               |              |                                                                                                      |                                                                                         |                                                                                  |                                                                           |                                                                                         |                                                     |
| 5 Stillaguamish 5 Stillaguamish 5 Stillaguamish                                                                                                                                                                                                 | NF STILLAGUAMISH - NEAR ARLINGTON SE STILLAGUAMISH - NEAR GRANITE FALLS STILLAGUAMISH - NEAR ARLINGTON                                                                                                                                                                                                                                                                                                | 1            | 141%                                                                                                 | 64%                                                                                     | 54%                                                                              | 51%                                                                       | 51%                                                                                     | 74%                                                 |
| 5 Stillaguamish 5 Stillaguamish 5 Stillaguamish 7 Snohomish                                                                                                                                                                                     | NF STILLAGUAMISH - NEAR ARLINGTON SE STILLAGUAMISH - NEAR GRANITE FALLS STILLAGUAMISH - NEAR ARLINGTON MF SNOQUALMIE - NEAR TANNER                                                                                                                                                                                                                                                                    | 1            | 141%                                                                                                 | 64%<br>93%                                                                              | 54%                                                                              | 51%<br>27%                                                                | 51%<br>50%                                                                              | 74%<br>56%                                          |
| 5 Stillaguamish 5 Stillaguamish 5 Stillaguamish 7 Snohomish 7 Snohomish                                                                                                                                                                         | NF STILLAGUAMISH - NEAR ARLINGTON SE STILLAGUAMISH - NEAR GRANITE FALLS STILLAGUAMISH - NEAR ARLINGTON MF SNOQUALMIE - NEAR TANNER NF SNOQUALMIE - NEAR SNOQUALMIE FALLS                                                                                                                                                                                                                              | 1            | 141%<br>116%<br>119%                                                                                 | 64%<br>93%<br>77%                                                                       | 54%<br>57%<br>56%                                                                | 51%<br>27%<br>59%                                                         | 51%<br>50%<br>78%                                                                       | 74%<br>56%<br>70%                                   |
| 5 Stillaguamish 5 Stillaguamish 5 Stillaguamish 7 Snohomish 7 Snohomish 7 Snohomish                                                                                                                                                             | NF STILLAGUAMISH - NEAR ARLINGTON SE STILLAGUAMISH - NEAR GRANITE FALLS STILLAGUAMISH - NEAR ARLINGTON MF SNOQUALMIE - NEAR TANNER NF SNOQUALMIE - NEAR SNOQUALMIE FALLS PILCHUCK - NEAR SNOHOMISH                                                                                                                                                                                                    | 1            | 141%<br>116%<br>119%<br>103%                                                                         | 64%<br>93%<br>77%<br>50%                                                                | 54%<br>57%<br>56%<br>51%                                                         | 51%<br>27%<br>59%<br>62%                                                  | 51%<br>50%<br>78%<br>71%                                                                | 74%<br>56%<br>70%<br>65%                            |
| 5 Stillaguamish 5 Stillaguamish 5 Stillaguamish 7 Snohomish 7 Snohomish 7 Snohomish 7 Snohomish                                                                                                                                                 | NF STILLAGUAMISH - NEAR ARLINGTON SE STILLAGUAMISH - NEAR GRANITE FALLS STILLAGUAMISH - NEAR ARLINGTON MF SNOQUALMIE - NEAR TANNER NF SNOQUALMIE - NEAR SNOQUALMIE FALLS PILCHUCK - NEAR SNOHOMISH SF SNOQUALMIE - NEAR GARCIA                                                                                                                                                                        | 1            | 141%<br>116%<br>119%<br>103%<br>117%                                                                 | 64%<br>93%<br>77%<br>50%<br>73%                                                         | 54%<br>5/%<br>56%<br>51%<br>44%                                                  | 51%<br>27%<br>59%<br>62%<br>53%                                           | 51%<br>50%<br>78%<br>71%<br>58%                                                         | 74%<br>56%<br>70%<br>65%<br>43%                     |
| 5 Stillaguamish 5 Stillaguamish 5 Stillaguamish 7 Snohomish 7 Snohomish 7 Snohomish 7 Snohomish 7 Snohomish 7 Snohomish                                                                                                                         | NF STILLAGUAMISH - NEAR ARLINGTON SE STILLAGUAMISH - NEAR GRANITE FALLS STILLAGUAMISH - NEAR ARLINGTON MF SNOQUALMIE - NEAR TANNER NF SNOQUALMIE - NEAR SNOQUALMIE FALLS PILCHUCK - NEAR SNOHOMISH SF SNOQUALMIE - NEAR GARCIA SF TOLT - TOLT RESERVOIR                                                                                                                                               |              | 141%<br>116%<br>119%<br>103%<br>117%                                                                 | 64%<br>93%<br>77%<br>50%<br>73%<br>49%                                                  | 54%<br>57%<br>56%<br>51%<br>44%<br>56%                                           | 51%<br>27%<br>59%<br>62%<br>53%<br>52%                                    | 51%<br>50%<br>78%<br>71%<br>58%<br>59%                                                  | 74%<br>56%<br>70%<br>65%<br>43%<br>72%              |
| 5 Stillaguamish 5 Stillaguamish 5 Stillaguamish 7 Snohomish                                                                                                             | NF STILLAGUAMISH - NEAR ARLINGTON SE STILLAGUAMISH - NEAR GRANITE FALLS STILLAGUAMISH - NEAR ARLINGTON MF SNOQUALMIE - NEAR TANNER NF SNOQUALMIE - NEAR SNOQUALMIE FALLS PILCHUCK - NEAR SNOHOMISH SF SNOQUALMIE - NEAR GARCIA SF TOLT - TOLT RESERVOIR SKYKOMISH - NEAR GOLD BAR                                                                                                                     |              | 141%<br>116%<br>119%<br>103%<br>117%<br>133%                                                         | 64%<br>93%<br>77%<br>50%<br>73%<br>49%<br>83%                                           | 54%<br>57%<br>56%<br>51%<br>44%<br>56%<br>51%                                    | 51%<br>27%<br>59%<br>62%<br>53%<br>52%<br>49%                             | 51%<br>50%<br>78%<br>71%<br>58%<br>59%<br>62%                                           | 74%<br>56%<br>70%<br>65%<br>43%<br>72%<br>66%       |
| 5 Stillaguamish 5 Stillaguamish 5 Stillaguamish 7 Snohomish                                                                                     | NF STILLAGUAMISH - NEAR ARLINGTON SE STILLAGUAMISH - NEAR GRANITE FALLS STILLAGUAMISH - NEAR ARLINGTON MF SNOQUALMIE - NEAR TANNER NF SNOQUALMIE - NEAR SNOQUALMIE FALLS PILCHUCK - NEAR SNOHOMISH SF SNOQUALMIE - NEAR GARCIA SF TOLT - TOLT RESERVOIR SKYKOMISH - NEAR GOLD BAR SNOHOMISH - NEAR MONROE                                                                                             |              | 141%<br>116%<br>119%<br>103%<br>117%<br>133%<br>104%                                                 | 64%<br>93%<br>77%<br>50%<br>73%<br>49%<br>83%<br>78%                                    | 54%<br>57%<br>56%<br>51%<br>44%<br>56%<br>51%<br>54%                             | 51%<br>27%<br>59%<br>62%<br>53%<br>52%<br>49%<br>53%                      | 51%<br>50%<br>78%<br>71%<br>58%<br>59%<br>62%<br>69%                                    | 74% 56% 70% 65% 43% 72% 66% 70%                     |
| 5 Stillaguamish 5 Stillaguamish 5 Stillaguamish 7 Snohomish                                                                         | NF STILLAGUAMISH - NEAR ARLINGTON SE STILLAGUAMISH - NEAR GRANITE FALLS STILLAGUAMISH - NEAR ARLINGTON MF SNOQUALMIE - NEAR TANNER NF SNOQUALMIE - NEAR SNOQUALMIE FALLS PILCHUCK - NEAR SNOHOMISH SF SNOQUALMIE - NEAR GARCIA SF TOLT - TOLT RESERVOIR SKYKOMISH - NEAR GOLD BAR SNOHOMISH - NEAR MONROE SNOQUALMIE - NEAR CARNATION                                                                 |              | 141%<br>116%<br>119%<br>103%<br>117%<br>133%<br>104%<br>113%                                         | 64%<br>93%<br>77%<br>50%<br>73%<br>49%<br>83%<br>78%                                    | 54%<br>57%<br>56%<br>51%<br>44%<br>56%<br>51%<br>54%                             | 51%<br>27%<br>59%<br>62%<br>53%<br>52%<br>49%<br>53%<br>50%               | 51%<br>50%<br>78%<br>71%<br>58%<br>59%<br>62%<br>69%<br>66%                             | 74% 56% 70% 65% 43% 72% 66% 70% 69%                 |
| 5 Stillaguamish 5 Stillaguamish 5 Stillaguamish 7 Snohomish                                                             | NF STILLAGUAMISH - NEAR ARLINGTON SE STILLAGUAMISH - NEAR GRANITE FALLS STILLAGUAMISH - NEAR ARLINGTON MF SNOQUALMIE - NEAR TANNER NF SNOQUALMIE - NEAR SNOQUALMIE FALLS PILCHUCK - NEAR SNOHOMISH SF SNOQUALMIE - NEAR GARCIA SF TOLT - TOLT RESERVOIR SKYKOMISH - NEAR GOLD BAR SNOHOMISH - NEAR MONROE SNOQUALMIE - NEAR CARNATION SNOQUALMIE - NEAR SNOQUALMIE                                    |              | 141%<br>116%<br>119%<br>103%<br>117%<br>133%<br>104%<br>113%<br>120%                                 | 64%<br>93%<br>77%<br>50%<br>73%<br>49%<br>83%<br>78%<br>77%<br>84%                      | 54%<br>57%<br>56%<br>51%<br>44%<br>56%<br>51%<br>54%<br>59%<br>57%               | 51%<br>27%<br>59%<br>62%<br>53%<br>52%<br>49%<br>53%<br>50%<br>45%        | 51%<br>50%<br>78%<br>71%<br>58%<br>59%<br>62%<br>69%<br>66%<br>61%                      | 74% 56% 70% 65% 43% 72% 66% 70% 69%                 |
| 5 Stillaguamish 5 Stillaguamish 5 Stillaguamish 7 Snohomish                                     | NF STILLAGUAMISH - NEAR ARLINGTON SE STILLAGUAMISH - NEAR GRANITE FALLS STILLAGUAMISH - NEAR ARLINGTON MF SNOQUALMIE - NEAR IANNER NF SNOQUALMIE - NEAR SNOQUALMIE FALLS PILCHUCK - NEAR SNOHOMISH SF SNOQUALMIE - NEAR GARCIA SF TOLT - TOLT RESERVOIR SKYKOMISH - NEAR GOLD BAR SNOHOMISH - NEAR MONROE SNOQUALMIE - NEAR CARNATION SNOQUALMIE - NEAR SNOQUALMIE SULTAN - NEAR SULTAN               |              | 141%<br>116%<br>119%<br>103%<br>117%<br>133%<br>104%<br>113%<br>120%<br>121%                         | 64%<br>93%<br>77%<br>50%<br>73%<br>49%<br>83%<br>78%<br>77%<br>84%<br>61%               | 54%<br>57%<br>56%<br>51%<br>44%<br>56%<br>51%<br>54%<br>59%<br>57%<br>52%        | 51%<br>27%<br>59%<br>62%<br>53%<br>52%<br>49%<br>53%<br>50%<br>45%<br>59% | 51%<br>50%<br>78%<br>71%<br>58%<br>59%<br>62%<br>69%<br>66%<br>61%<br>68%               | 74% 56% 70% 65% 43% 72% 66% 70% 69% 66% 69%         |
| 5 Stillaguamish 5 Stillaguamish 5 Stillaguamish 7 Snohomish                         | NF STILLAGUAMISH - NEAR ARLINGTON SE STILLAGUAMISH - NEAR GRANITE FALLS STILLAGUAMISH - NEAR ARLINGTON MF SNOQUALMIE - NEAR SNOQUALMIE FALLS PILCHUCK - NEAR SNOHOMISH SF SNOQUALMIE - NEAR GARCIA SF TOLT - TOLT RESERVOIR SKYKOMISH - NEAR GOLD BAR SNOHOMISH - NEAR MONROE SNOQUALMIE - NEAR CARNATION SNOQUALMIE - NEAR SNOQUALMIE SULTAN - NEAR SULTAN SULTAN - SPADA LAKE                       |              | 141%<br>116%<br>119%<br>103%<br>117%<br>133%<br>104%<br>113%<br>120%<br>121%<br>109%                 | 64%<br>93%<br>77%<br>50%<br>73%<br>49%<br>83%<br>78%<br>77%<br>84%<br>61%<br>56%        | 54%<br>57%<br>56%<br>51%<br>44%<br>56%<br>51%<br>54%<br>59%<br>57%<br>52%<br>56% | 51%<br>27%<br>59%<br>62%<br>53%<br>52%<br>49%<br>53%<br>50%<br>45%<br>59% | 51% 50% 78% 71% 58% 59% 62% 69% 66% 61% 68% 47%                                         | 74% 56% 70% 65% 43% 72% 66% 70% 69% 66% 69%         |
| 5 Stillaguamish 5 Stillaguamish 5 Stillaguamish 7 Snohomish | NF STILLAGUAMISH - NEAR ARLINGTON SE STILLAGUAMISH - NEAR GRANITE FALLS STILLAGUAMISH - NEAR ARLINGTON MF SNOQUALMIE - NEAR SNOQUALMIE FALLS PILCHUCK - NEAR SNOHOMISH SF SNOQUALMIE - NEAR GARCIA SF TOLT - TOLT RESERVOIR SKYKOMISH - NEAR GOLD BAR SNOHOMISH - NEAR MONROE SNOQUALMIE - NEAR CARNATION SNOQUALMIE - NEAR SNOQUALMIE SULTAN - NEAR SULTAN SULTAN - SPADA LAKE TOLT - NEAR CARNATION |              | 141%<br>116%<br>119%<br>103%<br>117%<br>133%<br>104%<br>113%<br>120%<br>121%<br>109%<br>106%<br>127% | 64%<br>93%<br>77%<br>50%<br>73%<br>49%<br>83%<br>78%<br>77%<br>84%<br>61%<br>56%<br>59% | 54% 57% 56% 51% 44% 56% 51% 54% 59% 57% 52% 56% 59%                              | 51%<br>27%<br>59%<br>62%<br>53%<br>52%<br>49%<br>53%<br>50%<br>45%<br>59% | 51%<br>50%<br>78%<br>71%<br>58%<br>59%<br>62%<br>69%<br>66%<br>61%<br>68%<br>47%<br>71% | 74% 56% 70% 65% 43% 72% 66% 70% 69% 66% 69% 67% 73% |

Percent contribution by April + May runoff to Apr-Sep Water Supply