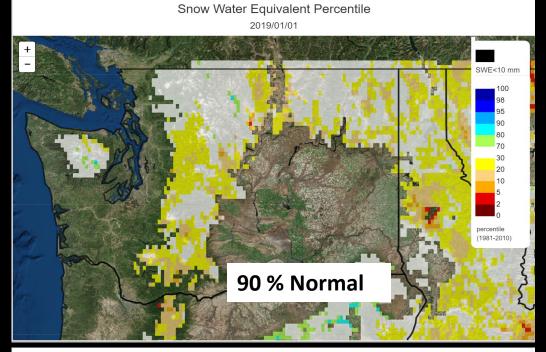

y Committee (Technical)

EWEC makes determination re: hardship

**Notify Affected Indian Tribes** 

EWEC = Executive Water Emergency Committee (Policy)



## **Effect of Drought Order**





Figure 25 Emergency Drought Permit Authorizations 2001 (169 total)

Count of emergency drought Permits during previous statewide drought years





Figure 27 Emergency Drought Authorizations 2015 (71 total)



# Driest to Wettest 1895-2019: How does this year compare? Divisional Precipitation Ranks, January - May



#### How much runoff originates as snow?



Li, D., M. L. Wrzesien, M. Durand, J. Adam, and D. P. Lettenmaier (2017), How much runoff originates as snow in the western United States, and how will that change in the future?, Geophys. Res. Lett., 44, 6163–6172, doi:10.1002/2017GL073551.

















ESP Trace Ensemble of OKANOGAN RIVER at AT MARLOTT, WA Latitude: 48.3 Longitude: -119.7 Forecast for the period 4/1/2019 12h - 9/30/2019 12h This is a conditional simulation based on the current conditions as of 3/1/2019





#### Okanogan at Malott Ensemble Traces vs Drought Threshold, April through September



#### Okanogan at Malott Ensemble Traces vs Drought Threshold, April through September



#### Okanogan at Malott Ensemble Traces vs Drought Threshold, April through September



based on NWRFC data ISSUED:2019-06-15\_20:07\_GMT

#### Sub-seasonal Considerations in Water Supply Forecasting Example of Stillaguamish nr Arlington



| IA_I <mark>▼</mark> WRIA_NM