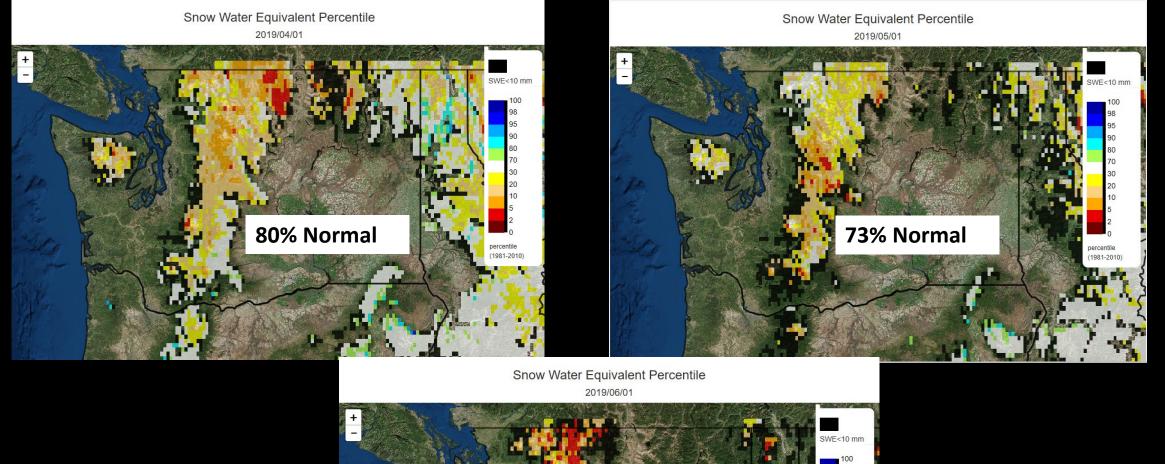

mmittee (Technical)

EWEC makes determination re: hardship

**Notify Affected Indian Tribes** 

EWEC = Executive Water Emergency Committee (Policy)



## **Effect of Drought Order**





Figure 25 Emergency Drought Permit Authorizations 2001 (169 total)

Count of emergency drought Permits during previous statewide drought years





Figure 27 Emergency Drought Authorizations 2015 (71 total)



# Driest to Wettest 1895-2019: How does this year compare? Divisional Precipitation Ranks, January - May



#### How much runoff originates as snow?



Li, D., M. L. Wrzesien, M. Durand, J. Adam, and D. P. Lettenmaier (2017), How much runoff originates as snow in the western United States, and how will that change in the future?, Geophys. Res. Lett., 44, 6163–6172, doi:10.1002/2017GL073551.

















ESP Trace Ensemble of OKANOGAN RIVER at AT MARLOTT, WA Latitude: 48.3 Longitude: -119.7 Forecast for the period 4/1/2019 12h - 9/30/2019 12h This is a conditional simulation based on the current conditions as of 3/1/2019





#### Okanogan at Malott Ensemble Traces vs Drought Threshold, April through September



#### Okanogan at Malott Ensemble Traces vs Drought Threshold, April through September



#### Okanogan at Malott Ensemble Traces vs Drought Threshold, April through September



based on NWRFC data ISSUED:2019-06-15\_20:07\_GMT

#### Sub-seasonal Considerations in Water Supply Forecasting Example of Stillaguamish nr Arlington



| IA_I <mark>▼</mark> WRIA_NM