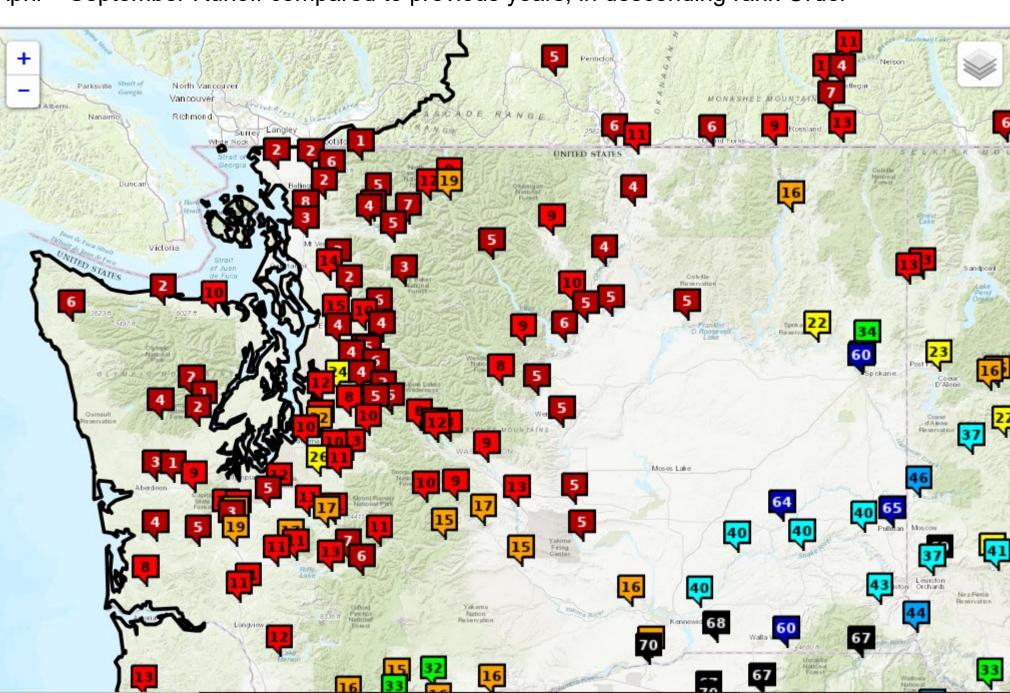

#### Forecasted 2019 April – September Runoff compared to previous years, in descending rank Order

Retrieved June 15, Northwest River Forecast Center, https://www.nwrfc.noaa.gov/natu ral/index.html?version=2019031 3v1