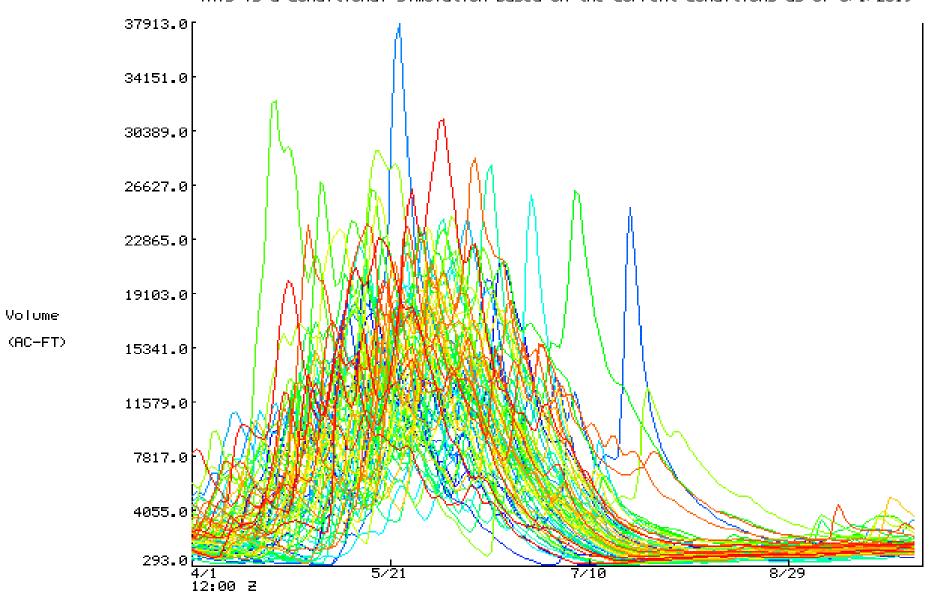

ESP Trace Ensemble of OKANOGAN RIVER at AT MARLOTT, WA Latitude: 48.3 Longitude: -119.7 Forecast for the period 4/1/2019 12h - 9/30/2019 12h This is a conditional simulation based on the current conditions as of 3/1/2019

#### Okanogan at Malott Ensemble Traces vs Drought Threshold, April through September

#### Okanogan at Malott Ensemble Traces vs Drought Threshold, April through September

based on NWRFC data ISSUED:2019-06-15\_20:07\_GMT