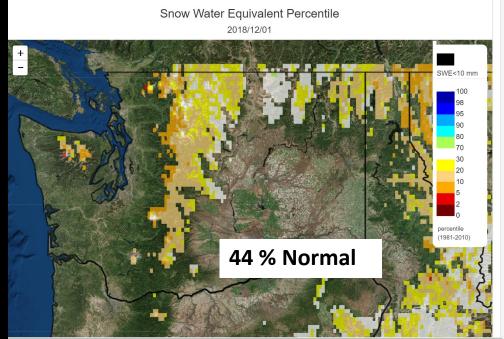

#### How much runoff originates as snow?

Li, D., M. L. Wrzesien, M. Durand, J. Adam, and D. P. Lettenmaier (2017), How much runoff originates as snow in the western United States, and how will that change in the future?, Geophys. Res. Lett., 44, 6163–6172, doi:10.1002/2017GL073551.