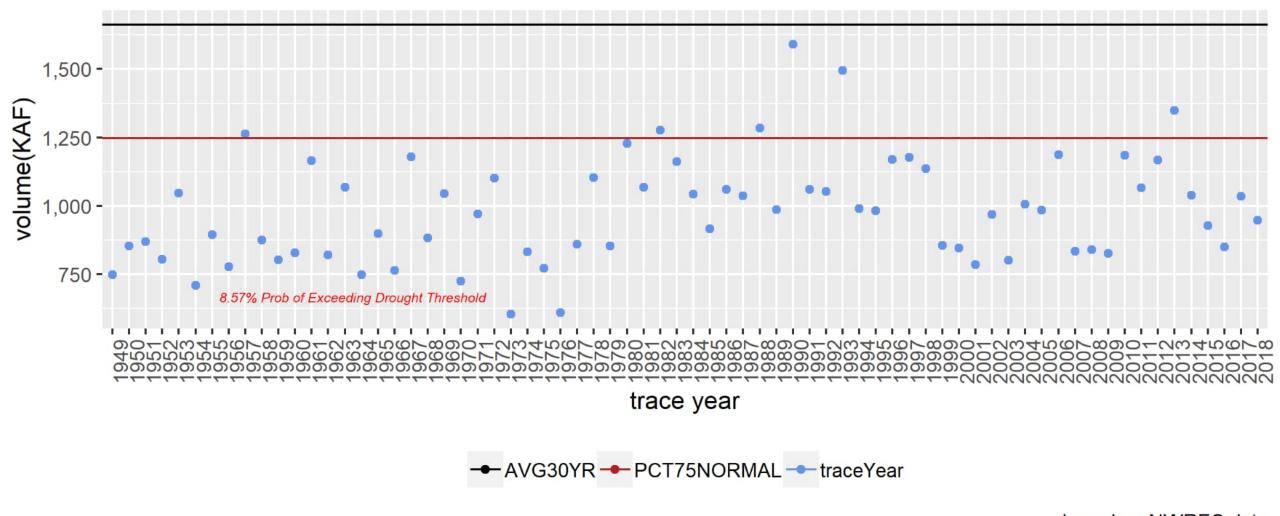

#### Okanogan at Malott Ensemble Traces vs Drought Threshold, April through September