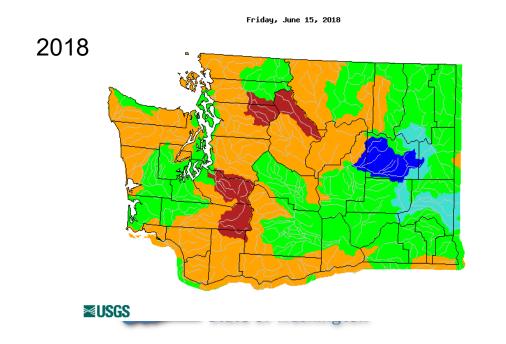

113%<br>120%<br>121%<br>109%<br>106%<br>127% | 64%<br>93%<br>77%<br>50%<br>73%<br>49%<br>83%<br>78%<br>77%<br>84%<br>61%<br>56%<br>59% | 54% 57% 56% 51% 44% 56% 51% 54% 59% 57% 52% 56% 59%                              | 51%<br>27%<br>59%<br>62%<br>53%<br>52%<br>49%<br>53%<br>50%<br>45%<br>59% | 51%<br>50%<br>78%<br>71%<br>58%<br>59%<br>62%<br>69%<br>66%<br>61%<br>68%<br>47%<br>71% | 74% 56% 70% 65% 43% 72% 66% 70% 69% 66% 69% 67% 73% |



Percent contribution by April + May runoff to Apr-Sep Water Supply



#### Forecasted 2019 April – September Runoff compared to previous years, in descending rank Order



Retrieved June 15, Northwest River Forecast Center, https://www.nwrfc.noaa.gov/natu ral/index.html?version=2019031 3v1



#### Multi-year snapshots, 7-day average flow as of June 15







# WAC 173-167 Emergency Drought Funding

- A total of \$2 Million is available to public entities to implement projects and measures that alleviate undue hardship caused by drought conditions negatively affecting:
  - The delivery of safe and reliable drinking water supplies.
  - The survival of fish and wildlife.
  - The viability of agricultural activities and livestock operations.



# **Funding Cycle**

- Non-competitive
- Amount of funding available: \$2 million
- Grant award limit: \$350,000
- Amount of matching funds required: 50% of the total cost of the project
- If a Low Income Community:
  - There is no cost share.
  - The award cap is raised to \$700,000
- Our goal: a three-week turnaround on funding decisions
- Rule expires October 2, 2019



<sup>\*\*</sup>Low Income = a