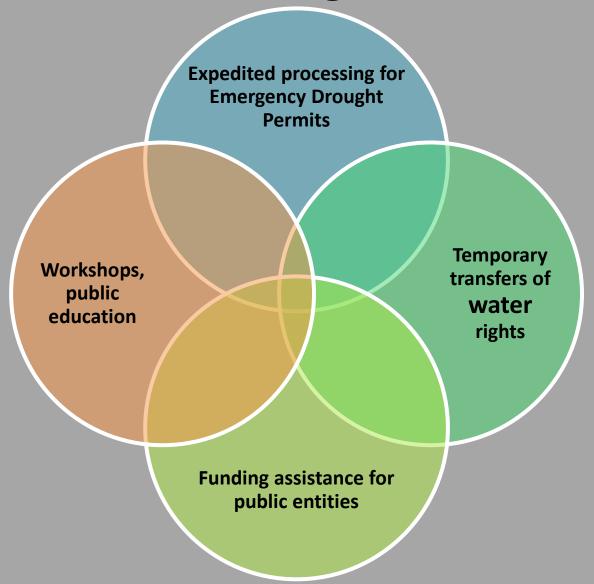

# WAC 173-167 Emergency Drought Funding

- A total of \$2 Million is available to public entities to implement projects and measures that alleviate undue hardship caused by drought conditions negatively affecting:
  - The delivery of safe and reliable drinking water supplies.
  - The survival of fish and wildlife.
  - The viability of agricultural activities and livestock operations.

# **Funding Cycle**

- Non-competitive
- Amount of funding available: \$2 million
- Grant award limit: \$350,000
- Amount of matching funds required: 50% of the total cost of the project
- If a Low Income Community:
  - There is no cost share.
  - The award cap is raised to \$700,000
- Our goal: a three-week turnaround on funding decisions
- Rule expires October 2, 2019

<sup>\*\*</sup>Low Income = a population of less than twenty-five thousand individuals with a mean household income of eighty percent or less of the state average.

< 2/27/2019

Overview **Crop Production Livestock Production** Water Supply Habitat Recreation/Tourism Business/Industry **Public Health** Fire **Photos** Kimberley o http://bit.ly/droughtreport19 Legend Nelson 命 How dry or wet is it? o Richmond Surrey Trail Severely Dry Nanaimo Grand Forks bbotsford Moderately Dry Duncan Koote Cascades Okanogan National National Fore Colville National Mildly Dry Forest Forest PURCE Victoria Near Normal Colville Mt. Baker Reservation Mildly Wet National Forest Everett OLYMPIC MOUNTAINS Moderately Wet Wen atchee National Olympic National Forest Coeur D Severely Wet Park Spokane Alene National Seattle Fore st Alpine Lakes Wilderne ss Olympic National Wenatchee What is the date? Forest Tacoma WASHINGTON > 10/30/2019 Snoqualmie Mount National Rainier Forest Rainier National Park Yakima 8/30/2019 Lewiston Lewiston Orchards Nez Perce Kennewick Umatill a 6/30/2019 Gifford Pinchot Nation Reservation. Nation a Reservation Fore st Nation al Fore st 4/30/2019 \* CASCADE RANGE