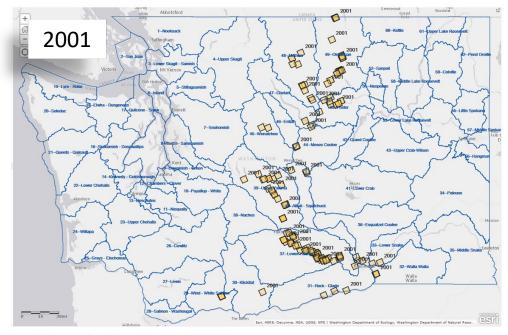

## **Effect of Drought Order**

Figure 25 Emergency Drought Permit Authorizations 2001 (169 total)

Count of emergency drought Permits during previous statewide drought years

Figure 27 Emergency Drought Authorizations 2015 (71 total)