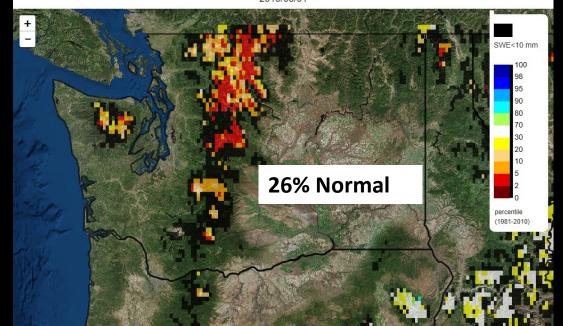

# Driest to Wettest 1895-2019: How does this year compare? Divisional Precipitation Ranks, January - May

#### How much runoff originates as snow?

Li, D., M. L. Wrzesien, M. Durand, J. Adam, and D. P. Lettenmaier (2017), How much runoff originates as snow in the western United States, and how will that change in the future?, Geophys. Res. Lett., 44, 6163–6172, doi:10.1002/2017GL073551.