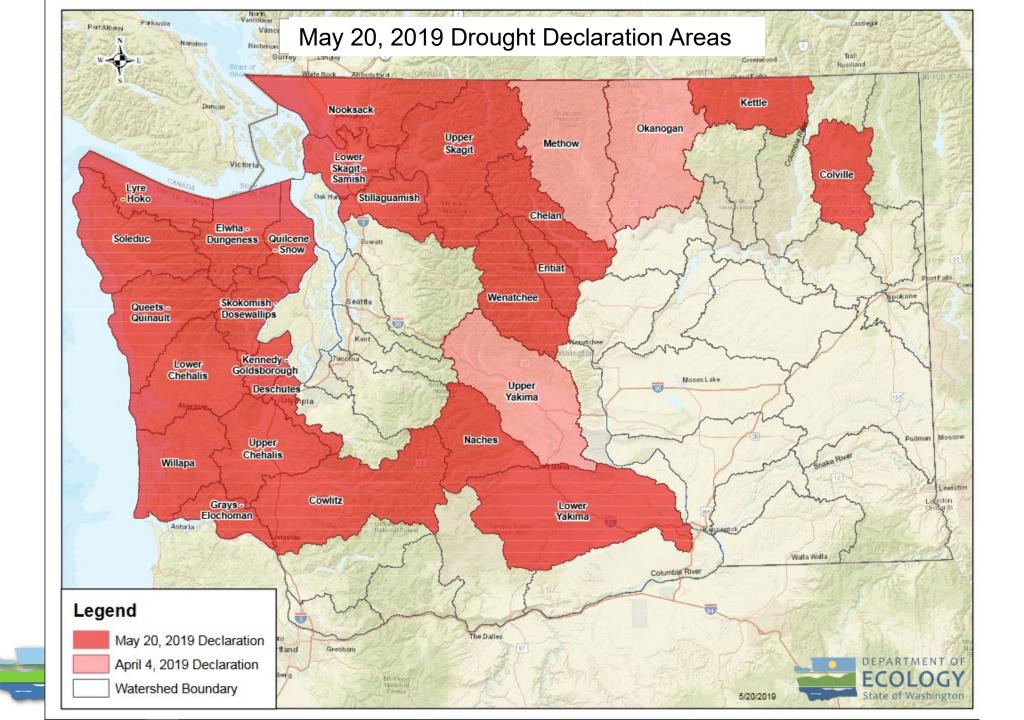

# Drought Update

Columbia River Policy Advisory Group

Jeff Marti
Department of Ecology
June 20, 2019







### **Normal Water Supply**



"...the median amount of water available to a geographical area, relative to the most recent thirty-year base period used to define climate normals."

| A  | 90 %  | 50 %   | %<br>Average | 10 %  | (198 |
|----|-------|--------|--------------|-------|------|
| EP | 62122 | 62629  | 68           | 63933 | 9270 |
| UL | 53285 | 53318  | 67           | 53358 | 7985 |
| UG | 58186 | 58585  | 67           | 58956 | 8753 |
| ĘP | 92483 | 92993  | 81           | 94329 | 11/  |
|    | 83777 | 83810  | 83           | 83850 |      |
|    | -nr.  | 111496 | 85           | 1120- |      |

The determination of drought conditions will consider seasonal water supply forecasts, other relevant factors and also may consider extreme departures from normal conditions over su