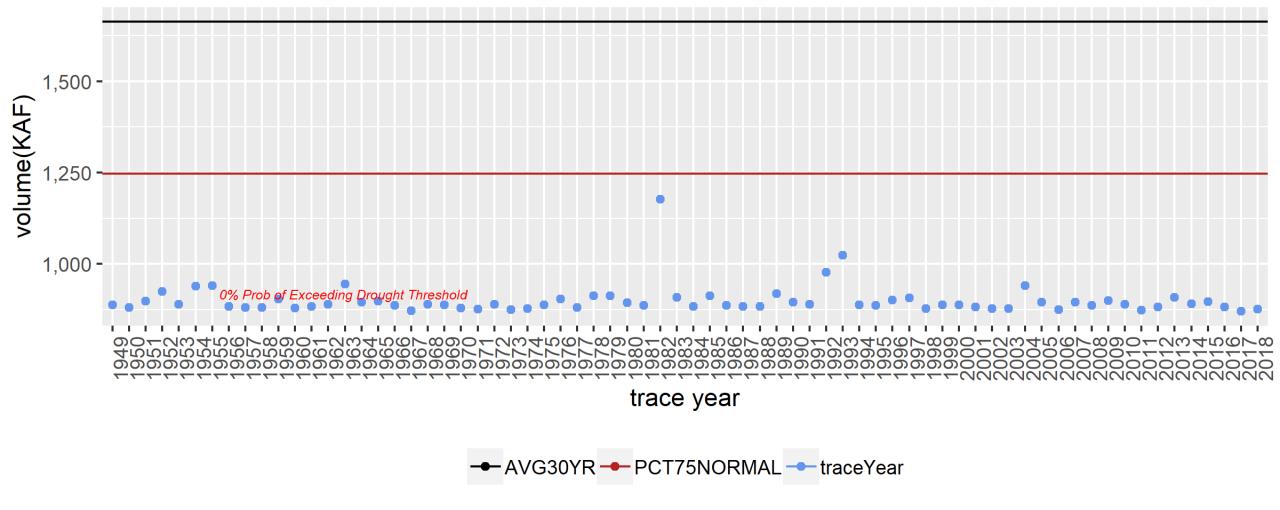

#### Okanogan at Malott Ensemble Traces vs Drought Threshold, April through September

based on NWRFC data ISSUED:2019-06-15\_20:07\_GMT