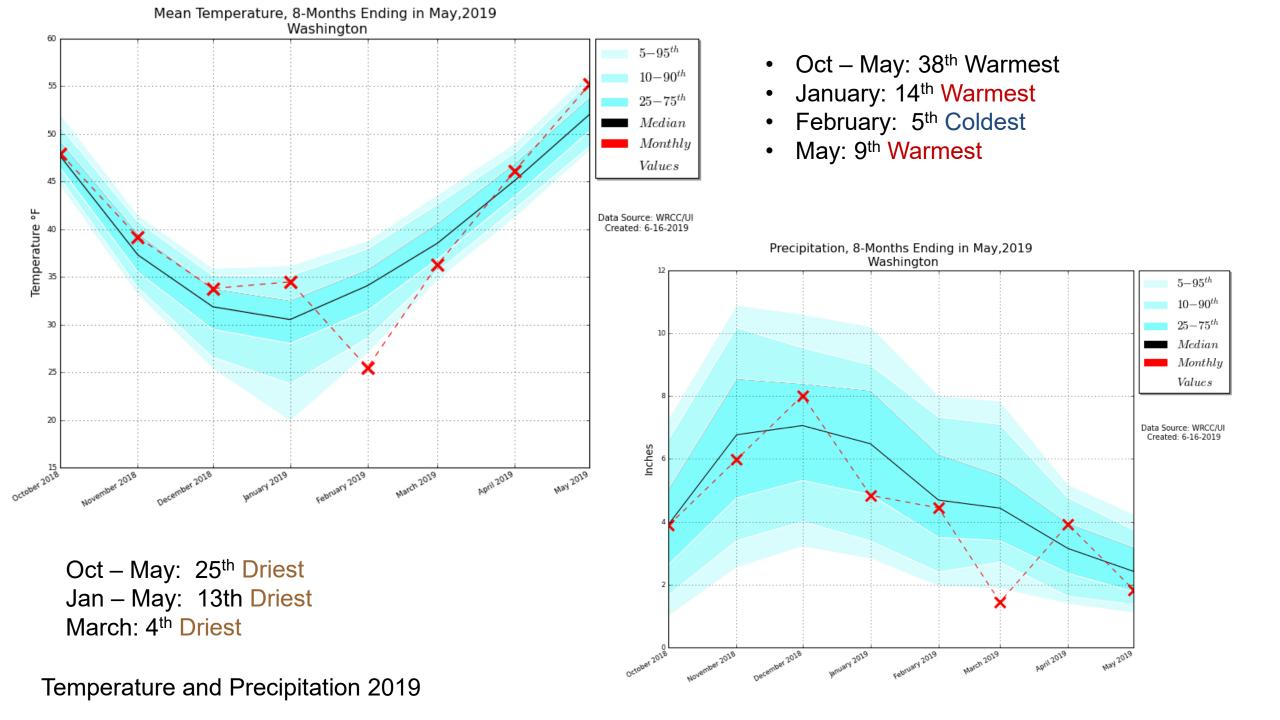

# Driest to Wettest 1895-2019: How does this year compare? Divisional Precipitation Ranks, January - May