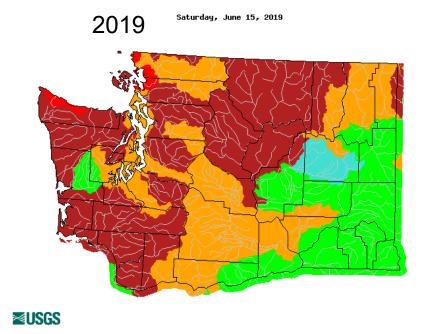

3%<br>120%<br>121%<br>109%<br>106%<br>127% | 64%<br>93%<br>77%<br>50%<br>73%<br>49%<br>83%<br>78%<br>77%<br>84%<br>61%<br>56%<br>59% | 54% 57% 56% 51% 44% 56% 51% 54% 59% 57% 52% 56% 59%                              | 51%<br>27%<br>59%<br>62%<br>53%<br>52%<br>49%<br>53%<br>50%<br>45%<br>59% | 51%<br>50%<br>78%<br>71%<br>58%<br>59%<br>62%<br>69%<br>66%<br>61%<br>68%<br>47%<br>71% | 74% 56% 70% 65% 43% 72% 66% 70% 69% 66% 69% 67% 73% |



Percent contribution by April + May runoff to Apr-Sep Water Supply



#### Forecasted 2019 April – September Runoff compared to previous years, in descending rank Order



Retrieved June 15, Northwest River Forecast Center, https://www.nwrfc.noaa.gov/natu ral/index.html?version=2019031 3v1



#### Multi-year snapshots, 7-day average flow as of June 15







# WAC 173-167 Emergency Drought Funding

- A total of \$2 Million is available to public entities to implement projects and measures that alleviate undue hardship caused by drought conditions negatively affecting:
  - The delivery of safe and reliable drinking water supplies.
  - The survival of fish and wildlife.
  - The viability of agricultural activities and livestock operations.



# **Funding Cycle**

- Non-competitive
- Amount of funding available: \$2 million
- Grant award limit: \$350,000
- Amount of matching funds required: 50% of the total cost of the project
- If a Low Income Community:
  - There is no cost share.
  - The award cap is raised to \$700,000
- Our goal: a three-week turnaround on funding decisions
- Rule expires October 2, 2019



<sup>\*\*</sup>Low Income = a po