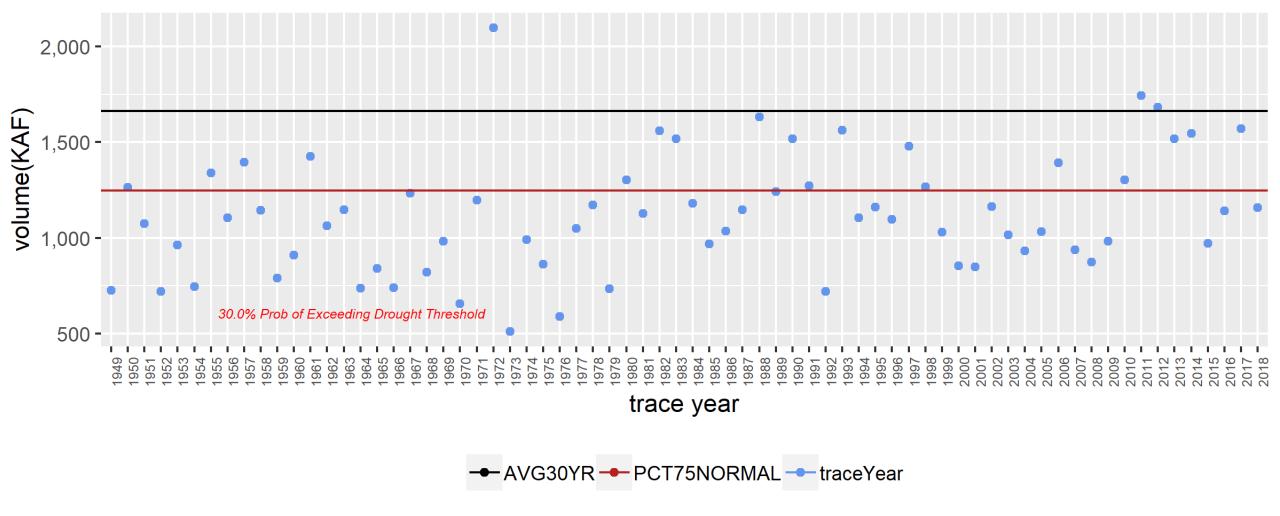

#### Okanogan at Malott Ensemble Traces vs Drought Threshold, April through September