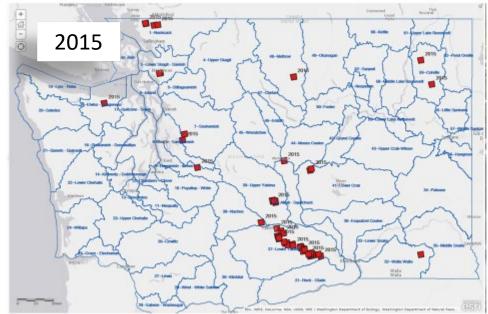

## **Effect of Drought Order**

Figure 25 Emergency Drought Permit Authorizations 2001 (169 total)

Count of emergency drought Permits during previous statewide drought years

Figure 27 Emergency Drought Authorizations 2015 (71 total)