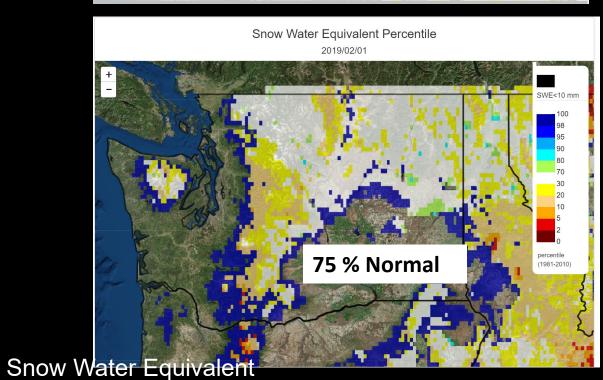

ity Committee (Technical)

EWEC makes determination re: hardship

**Notify Affected Indian Tribes** 

EWEC = Executive Water Emergency Committee (Policy)



## **Effect of Drought Order**





Figure 25 Emergency Drought Permit Authorizations 2001 (169 total)

Count of emergency drought Permits during previous statewide drought years





Figure 27 Emergency Drought Authorizations 2015 (71 total)



# Driest to Wettest 1895-2019: How does this year compare? Divisional Precipitation Ranks, January - May



#### How much runoff originates as snow?



Li, D., M. L. Wrzesien, M. Durand, J. Adam, and D. P. Lettenmaier (2017), How much runoff originates as snow in the western United States, and how will that change in the future?, Geophys. Res. Lett., 44, 6163–6172, doi:10.1002/2017GL073551.

















ESP Trace Ensemble of OKANOGAN RIVER at AT MARLOTT, WA Latitude: 48.3 Longitude: -119.7 Forecast for the period 4/1/2019 12h - 9/30/2019 12h This is a conditional simulation based on the current conditions as of 3/1/2019





#### Okanogan at Malott Ensemble Traces vs Drought Threshold, April through September



#### Okanogan at Malott Ensemble Traces vs Drought Threshold, April through September



#### Okanogan at Malott Ensemble Traces vs Drought Threshold, April through September



based on NWRFC data ISSUED:2019-06-15\_20:07\_GMT

#### Sub-seasonal Considerations in Water Supply Forecasting Example of Stillaguamish nr Arlington



| IA_I <mark>▼</mark> WRIA_NM