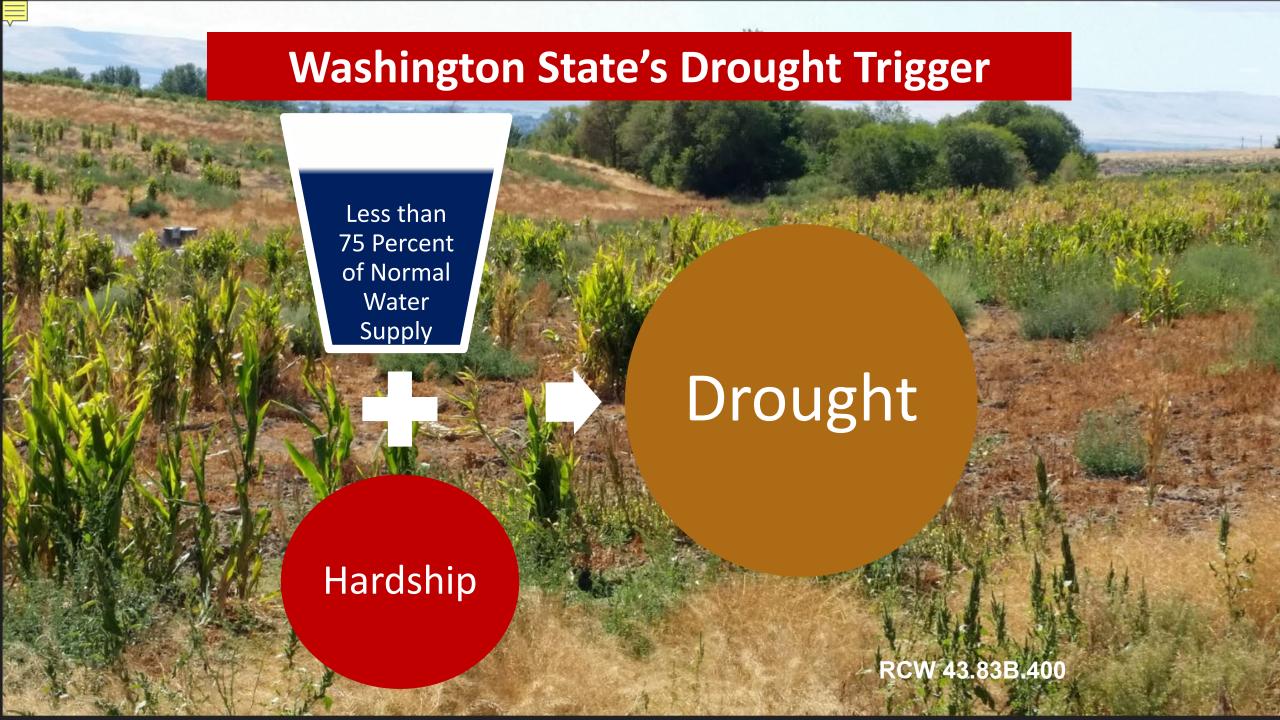

The determination of drought conditions will consider seasonal water supply forecasts, other relevant factors and also may consider extreme departures from normal conditions over sub-seasonal time frames.