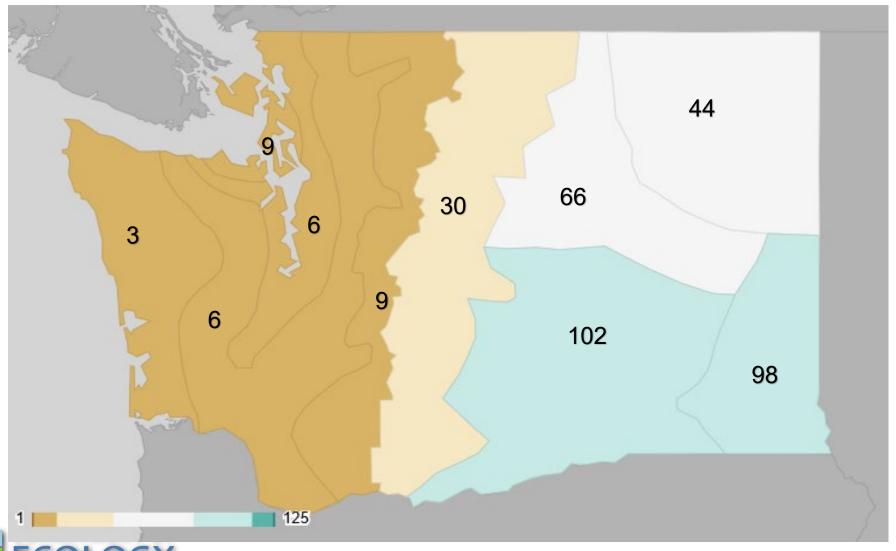

sider extreme departures from normal conditions over sub-seasonal time frames.

Drought Declaration WSAC makes Ecology Flowchart recommendation Convenes WSAC re: water supply Governor's Office Issues Written Approval **Ecology Issues Drought Declaration** Order WSAC = Water Supply Availability Committee (Technical)

EWEC makes determination re: hardship

**Notify Affected Indian Tribes** 

EWEC = Executive Water Emergency Committee (Policy)



## **Effect of Drought Order**





Figure 25 Emergency Drought Permit Authorizations 2001 (169 total)

Count of emergency drought Permits during previous statewide drought years





Figure 27 Emergency Drought Authorizations 2015 (71 total)



# Driest to Wettest 1895-2019: How does this year compare? Divisional Precipitation Ranks, January - May



#### How much runoff originates as snow?



Li, D., M. L. Wrzesien, M. Durand, J. Adam, and D. P. Lettenmaier (2017), How much runoff originates as snow in the western United States, and how will that change in the future?, Geophys. Res. Lett., 44, 6163–6172, doi:10.1002/2017GL073551.

















ESP Trace Ensemble of OKANOGAN RIVER at AT MARLOTT, WA Latitude: 48.3 Longitude: -119.7 Forecast for the period 4/1/2019 12h - 9/30/2019 12h This is a conditional simulation based on the current conditions as of 3/1/2019





#### Okanogan at Malott Ensemble Traces vs Drought Threshold, April through September



#### Okanogan at Malott Ensemble Traces vs Drought Threshold, April through September



#### Okanogan at Malott Ensemble Traces vs Drought Threshold, April through September



ba