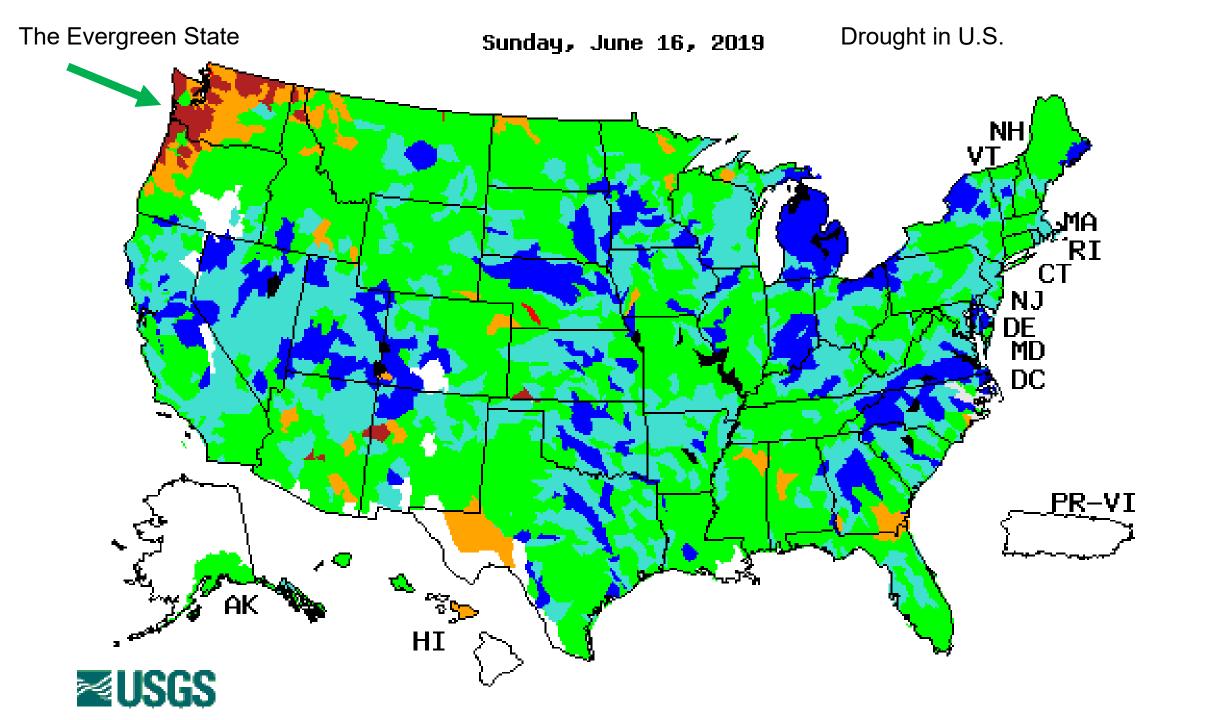

# Drought Update

Columbia River Policy Advisory Group

Jeff Marti
Department of Ecology
June 20, 2019







### **Normal Water Supply**



"...the median amount of water available to a geographical area, relative to the most recent thirty-year base period used to define climate normals."

| A  | 90 %  | 50 %   | %<br>Average | 10 %  | (198 |
|----|-------|--------|--------------|-------|------|
| EP | 62122 | 62629  | 68           | 63933 | 9270 |
| UL | 53285 | 53318  | 67           | 53358 | 7985 |
| UG | 58186 | 58585  | 67           | 58956 | 8753 |
| ĘP | 92483 | 92993  | 81           | 94329 | 11/  |
|    | 83777 | 83810  | 83           | 83850 |      |
|    | -nr.  | 111496 | 85           | 1120- |      |

The determination of drought conditions will consider seasonal water supply forecasts, other relevant factors and also may consider extreme departures from normal conditions over