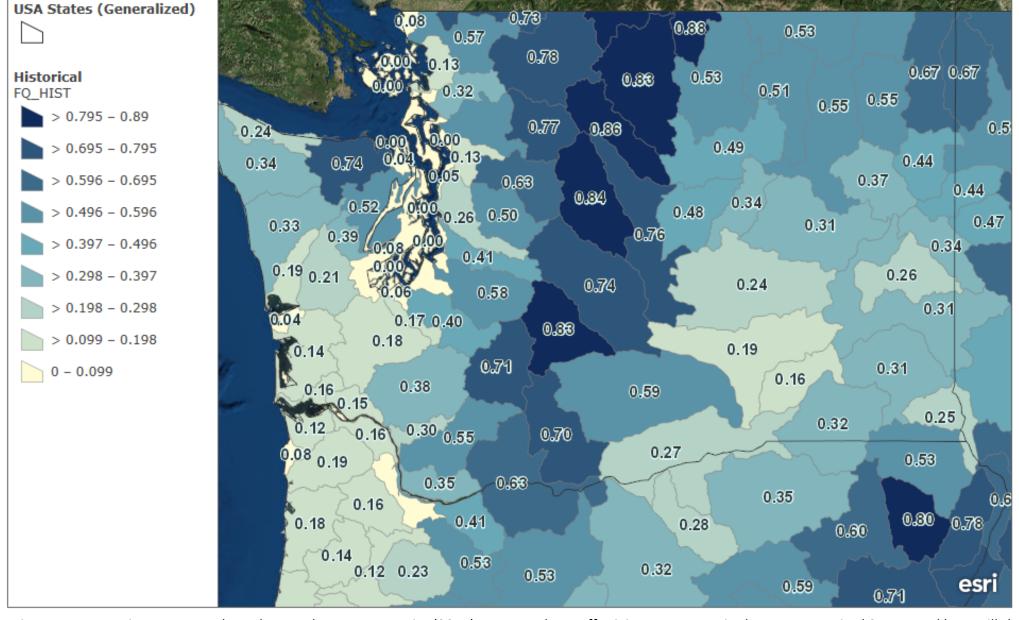

### **Normal Water Supply**

"...the median amount of water available to a geographical area, relative to the most recent thirty-year base period used to define climate normals."

| A  | 90 %  | 50 %   | %<br>Average | 10 %  | (198 |
|----|-------|--------|--------------|-------|------|
| EP | 62122 | 62629  | 68           | 63933 | 9270 |
| UL | 53285 | 53318  | 67           | 53358 | 7985 |
| UG | 58186 | 58585  | 67           | 58956 | 8753 |
| ĘP | 92483 | 92993  | 81           | 94329 | 11/  |
|    | 83777 | 83810  | 83           | 83850 |      |
|    | -nr.  | 111496 | 85           | 1120- |      |