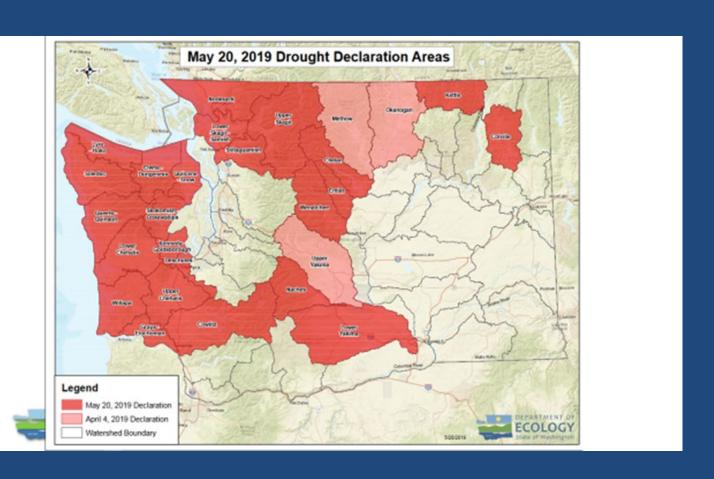

## **Effect of Drought Order**

Figure 25 Emergency Drought Permit Authorizations 2001 (169 total)

Count of emergency drought Permits during previous statewide drought years

Figure 27 Emergency Drought Authorizations 2015 (71 total)