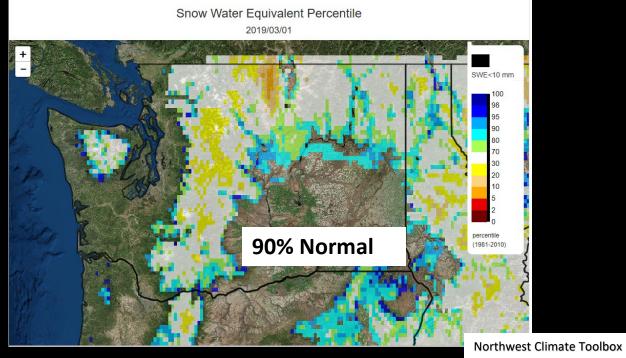

Committee (Technical)

EWEC makes determination re: hardship

**Notify Affected Indian Tribes** 

EWEC = Executive Water Emergency Committee (Policy)



## **Effect of Drought Order**





Figure 25 Emergency Drought Permit Authorizations 2001 (169 total)

Count of emergency drought Permits during previous statewide drought years





Figure 27 Emergency Drought Authorizations 2015 (71 total)



# Driest to Wettest 1895-2019: How does this year compare? Divisional Precipitation Ranks, January - May



#### How much runoff originates as snow?



Li, D., M. L. Wrzesien, M. Durand, J. Adam, and D. P. Lettenmaier (2017), How much runoff originates as snow in the western United States, and how will that change in the future?, Geophys. Res. Lett., 44, 6163–6172, doi:10.1002/2017GL073551.

















ESP Trace Ensemble of OKANOGAN RIVER at AT MARLOTT, WA Latitude: 48.3 Longitude: -119.7 Forecast for the period 4/1/2019 12h - 9/30/2019 12h This is a conditional simulation based on the current conditions as of 3/1/2019





#### Okanogan at Malott Ensemble Traces vs Drought Threshold, April through September



#### Okanogan at Malott Ensemble Traces vs Drought Threshold, April through September



#### Okanogan at Malott Ensemble Traces vs Drought Threshold, April through September



based on NWRFC data ISSUED:2019-06-15\_20:07\_GMT

#### Sub-seasonal Considerations in Water Supply Forecasting Example of Stillaguamish nr Arlington



| IA_I <mark>▼</mark> WRIA_NM