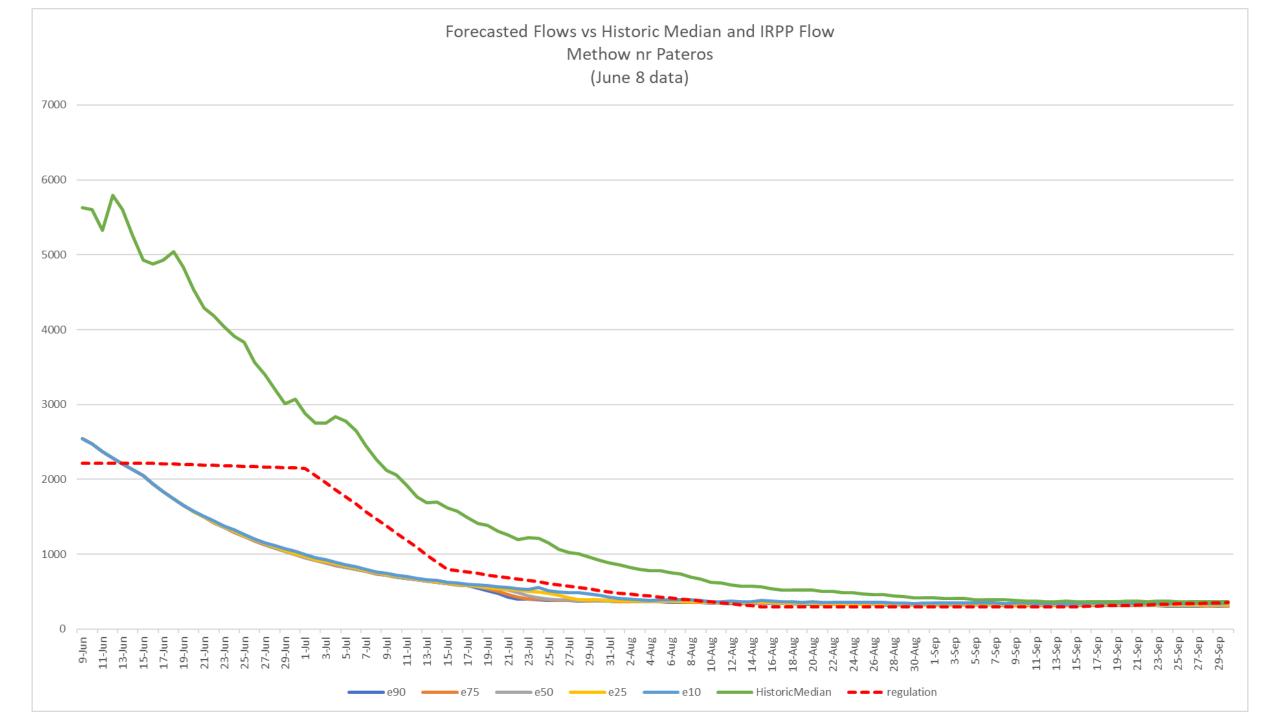

#### Okanogan at Malott Ensemble Traces vs Drought Threshold, April through September

#### Okanogan at Malott Ensemble Traces vs Drought Threshold, April through September

based on NWRFC data ISSUED:2019-06-15\_20:07\_GMT