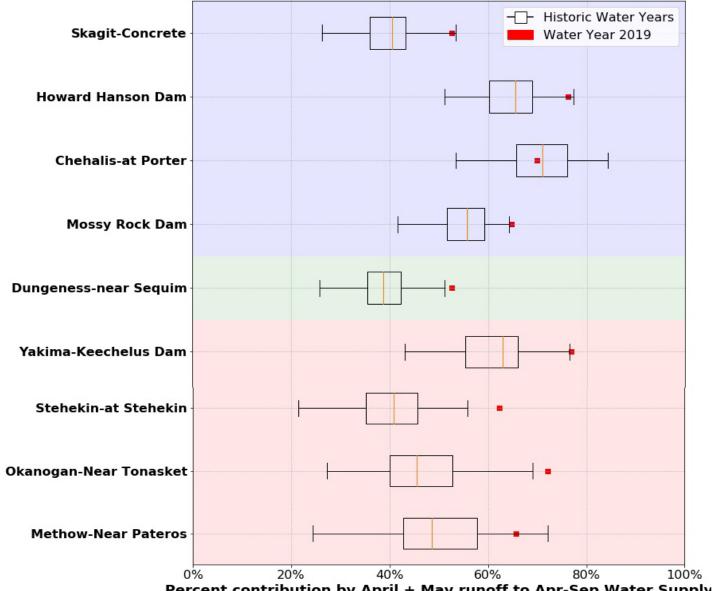

#### Sub-seasonal Considerations in Water Supply Forecasting Example of Stillaguamish nr Arlington

| IA_I <mark>▼</mark> WRIA_NM                                                                                                                                                                                                                     | <b>▼</b> Name                                                                                                                                                                                                                                                                                                                                                                                         | <b>▼</b> APR | <b>▼</b> MAY                                                                                         | / <b>▼</b> JUN                                                                          | <b>▼</b> JUL                                                                     | <u> </u>                                                                  | AUG <u>▼</u> SI                                                                         | EP 💌                                                |
|-------------------------------------------------------------------------------------------------------------------------------------------------------------------------------------------------------------------------------------------------|-------------------------------------------------------------------------------------------------------------------------------------------------------------------------------------------------------------------------------------------------------------------------------------------------------------------------------------------------------------------------------------------------------|--------------|------------------------------------------------------------------------------------------------------|-----------------------------------------------------------------------------------------|----------------------------------------------------------------------------------|---------------------------------------------------------------------------|-----------------------------------------------------------------------------------------|-----------------------------------------------------|
| 1 Nooksack                                                                                                                                                                                                                                      | MF NOOKSACK - NEAR DEMING                                                                                                                                                                                                                                                                                                                                                                             | 1            | 130%                                                                                                 | 68%                                                                                     | 61%                                                                              | 70%                                                                       | 85%                                                                                     | 94%                                                 |
| 1 Nooksack                                                                                                                                                                                                                                      | NF NOOKSACK - NEAR GLACIER                                                                                                                                                                                                                                                                                                                                                                            |              | 84%                                                                                                  | 77%                                                                                     | 69%                                                                              | 76%                                                                       | 71%                                                                                     | 78%                                                 |
| 1 Nooksack                                                                                                                                                                                                                                      | NOOKSACK - AT CEDARVILLE                                                                                                                                                                                                                                                                                                                                                                              |              | 94%                                                                                                  | 67%                                                                                     | 60%                                                                              | 70%                                                                       | 74%                                                                                     | 79%                                                 |
| 1 Nooksack                                                                                                                                                                                                                                      | NOOKSACK - AT FERNDALE                                                                                                                                                                                                                                                                                                                                                                                |              | 97%                                                                                                  | 69%                                                                                     | 58%                                                                              | 67%                                                                       | 73%                                                                                     | 79%                                                 |
| 1 Nooksack                                                                                                                                                                                                                                      | SF NOOKSACK - AT SAXON BRIDGE                                                                                                                                                                                                                                                                                                                                                                         |              | 97%                                                                                                  | 62%                                                                                     | 52%                                                                              | 56%                                                                       | 69%                                                                                     | 78%                                                 |
| 3 Lower Skagit - Samis                                                                                                                                                                                                                          | h SAMISH - NEAR BURLINGTON                                                                                                                                                                                                                                                                                                                                                                            |              | 88%                                                                                                  | 45%                                                                                     | 54%                                                                              | 67%                                                                       | 81%                                                                                     | 73%                                                 |
| 3 Lower Skagit - Samis                                                                                                                                                                                                                          | h SKAGIT - NEAR MT VERNON                                                                                                                                                                                                                                                                                                                                                                             | 1            | 105%                                                                                                 | 84%                                                                                     | 64%                                                                              | 59%                                                                       | 78%                                                                                     | 86%                                                 |
| 4 Upper Skagit                                                                                                                                                                                                                                  | BAKER - LAKE SHANNON                                                                                                                                                                                                                                                                                                                                                                                  |              | 96%                                                                                                  | 79%                                                                                     | 68%                                                                              | 62%                                                                       | 78%                                                                                     | 88%                                                 |
| 4 Upper Skagit                                                                                                                                                                                                                                  | BAKER - UPPER BAKER LAKE                                                                                                                                                                                                                                                                                                                                                                              | 1            | 107%                                                                                                 | 85%                                                                                     | 70%                                                                              | 62%                                                                       | 78%                                                                                     | 89%                                                 |
| 4 Upper Skagit                                                                                                                                                                                                                                  | SAUK - ABOVE WHITE CHUCK                                                                                                                                                                                                                                                                                                                                                                              | 1            | 116%                                                                                                 | 79%                                                                                     | 58%                                                                              | 45%                                                                       | 50%                                                                                     | 57%                                                 |
| 4 Upper Skagit                                                                                                                                                                                                                                  | SAUK - NEAR SAUK                                                                                                                                                                                                                                                                                                                                                                                      | 1            | 100%                                                                                                 | 93%                                                                                     | 65%                                                                              | 59%                                                                       | 82%                                                                                     | 85%                                                 |
| 4 Upper Skagit                                                                                                                                                                                                                                  | SKAGIT - AT MARBLEMOUNT                                                                                                                                                                                                                                                                                                                                                                               | 1            | 106%                                                                                                 | 80%                                                                                     | 59%                                                                              | 56%                                                                       | 79%                                                                                     | 87%                                                 |
| 4 Upper Skagit                                                                                                                                                                                                                                  | SKAGIT - AT NEWHALEM                                                                                                                                                                                                                                                                                                                                                                                  | 1            | 116%                                                                                                 | 82%                                                                                     | 62%                                                                              | 63%                                                                       | 88%                                                                                     | 101%                                                |
| 4 Upper Skagit                                                                                                                                                                                                                                  | SKAGIT - NEAR CONCRETE                                                                                                                                                                                                                                                                                                                                                                                | 1            | 110%                                                                                                 | 87%                                                                                     | 64%                                                                              | 58%                                                                       | 78%                                                                                     | 86%                                                 |
| 4 Upper Skagit                                                                                                                                                                                                                                  | SKAGIT - ROSS RESERVOIR                                                                                                                                                                                                                                                                                                                                                                               | 1            | 106%                                                                                                 | 79%                                                                                     | 60%                                                                              | 59%                                                                       | 89%                                                                                     | 101%                                                |
| 4 Upper Skagit                                                                                                                                                                                                                                  | THUNDER CREEK - NEAR NEWHALEM                                                                                                                                                                                                                                                                                                                                                                         | 1            | 148%                                                                                                 | 107%                                                                                    | 76%                                                                              | 78%                                                                       | 90%                                                                                     | 106%                                                |
| 4 Opper Skagit                                                                                                                                                                                                                                  | THOUBER CREEK NEAR NEVITALEIVI                                                                                                                                                                                                                                                                                                                                                                        |              |                                                                                                      |                                                                                         |                                                                                  |                                                                           |                                                                                         |                                                     |
| 5 Stillaguamish                                                                                                                                                                                                                                 | NF STILLAGUAMISH - NEAR ARLINGTON                                                                                                                                                                                                                                                                                                                                                                     | April – S    | enten                                                                                                | her Fo                                                                                  | orecas                                                                           | t = 8                                                                     | 2 pct. d                                                                                | of nor                                              |
|                                                                                                                                                                                                                                                 |                                                                                                                                                                                                                                                                                                                                                                                                       | April – S    | epten                                                                                                | nber Fo                                                                                 | orecas                                                                           | t = 8                                                                     | 2 pct. o                                                                                | of nor                                              |
| 5 Stillaguamish                                                                                                                                                                                                                                 | NF STILLAGUAMISH - NEAR ARLINGTON                                                                                                                                                                                                                                                                                                                                                                     | <u> </u>     | epten                                                                                                | nber Fo                                                                                 | orecas<br>54%                                                                    | t = 8                                                                     | 2 pct. o                                                                                | of nor                                              |
| 5 Stillaguamish 5 Stillaguamish                                                                                                                                                                                                                 | NF STILLAGUAMISH - NEAR ARLINGTON SE STILLAGUAMISH - NEAR GRANITE FALLS                                                                                                                                                                                                                                                                                                                               |              |                                                                                                      |                                                                                         |                                                                                  |                                                                           |                                                                                         |                                                     |
| 5 Stillaguamish 5 Stillaguamish 5 Stillaguamish                                                                                                                                                                                                 | NF STILLAGUAMISH - NEAR ARLINGTON SE STILLAGUAMISH - NEAR GRANITE FALLS STILLAGUAMISH - NEAR ARLINGTON                                                                                                                                                                                                                                                                                                | 1            | 141%                                                                                                 | 64%                                                                                     | 54%                                                                              | 51%                                                                       | 51%                                                                                     | 74%                                                 |
| 5 Stillaguamish 5 Stillaguamish 5 Stillaguamish 7 Snohomish                                                                                                                                                                                     | NF STILLAGUAMISH - NEAR ARLINGTON SE STILLAGUAMISH - NEAR GRANITE FALLS STILLAGUAMISH - NEAR ARLINGTON MF SNOQUALMIE - NEAR TANNER                                                                                                                                                                                                                                                                    | 1            | 141%                                                                                                 | 64%<br>93%                                                                              | 54%                                                                              | 51%<br>27%                                                                | 51%<br>50%                                                                              | 74%<br>56%                                          |
| 5 Stillaguamish 5 Stillaguamish 5 Stillaguamish 7 Snohomish 7 Snohomish                                                                                                                                                                         | NF STILLAGUAMISH - NEAR ARLINGTON SE STILLAGUAMISH - NEAR GRANITE FALLS STILLAGUAMISH - NEAR ARLINGTON MF SNOQUALMIE - NEAR TANNER NF SNOQUALMIE - NEAR SNOQUALMIE FALLS                                                                                                                                                                                                                              | 1            | 141%<br>116%<br>119%                                                                                 | 64%<br>93%<br>77%                                                                       | 54%<br>57%<br>56%                                                                | 51%<br>27%<br>59%                                                         | 51%<br>50%<br>78%                                                                       | 74%<br>56%<br>70%                                   |
| 5 Stillaguamish 5 Stillaguamish 5 Stillaguamish 7 Snohomish 7 Snohomish 7 Snohomish                                                                                                                                                             | NF STILLAGUAMISH - NEAR ARLINGTON SE STILLAGUAMISH - NEAR GRANITE FALLS STILLAGUAMISH - NEAR ARLINGTON MF SNOQUALMIE - NEAR TANNER NF SNOQUALMIE - NEAR SNOQUALMIE FALLS PILCHUCK - NEAR SNOHOMISH                                                                                                                                                                                                    | 1            | 141%<br>116%<br>119%<br>103%                                                                         | 64%<br>93%<br>77%<br>50%                                                                | 54%<br>57%<br>56%<br>51%                                                         | 51%<br>27%<br>59%<br>62%                                                  | 51%<br>50%<br>78%<br>71%                                                                | 74%<br>56%<br>70%<br>65%                            |
| 5 Stillaguamish 5 Stillaguamish 5 Stillaguamish 7 Snohomish 7 Snohomish 7 Snohomish 7 Snohomish                                                                                                                                                 | NF STILLAGUAMISH - NEAR ARLINGTON SE STILLAGUAMISH - NEAR GRANITE FALLS STILLAGUAMISH - NEAR ARLINGTON MF SNOQUALMIE - NEAR TANNER NF SNOQUALMIE - NEAR SNOQUALMIE FALLS PILCHUCK - NEAR SNOHOMISH SF SNOQUALMIE - NEAR GARCIA                                                                                                                                                                        | 1            | 141%<br>116%<br>119%<br>103%<br>117%                                                                 | 64%<br>93%<br>77%<br>50%<br>73%                                                         | 54%<br>5/%<br>56%<br>51%<br>44%                                                  | 51%<br>27%<br>59%<br>62%<br>53%                                           | 51%<br>50%<br>78%<br>71%<br>58%                                                         | 74%<br>56%<br>70%<br>65%<br>43%                     |
| 5 Stillaguamish 5 Stillaguamish 5 Stillaguamish 7 Snohomish 7 Snohomish 7 Snohomish 7 Snohomish 7 Snohomish 7 Snohomish                                                                                                                         | NF STILLAGUAMISH - NEAR ARLINGTON SE STILLAGUAMISH - NEAR GRANITE FALLS STILLAGUAMISH - NEAR ARLINGTON MF SNOQUALMIE - NEAR TANNER NF SNOQUALMIE - NEAR SNOQUALMIE FALLS PILCHUCK - NEAR SNOHOMISH SF SNOQUALMIE - NEAR GARCIA SF TOLT - TOLT RESERVOIR                                                                                                                                               |              | 141%<br>116%<br>119%<br>103%<br>117%                                                                 | 64%<br>93%<br>77%<br>50%<br>73%<br>49%                                                  | 54%<br>57%<br>56%<br>51%<br>44%<br>56%                                           | 51%<br>27%<br>59%<br>62%<br>53%<br>52%                                    | 51%<br>50%<br>78%<br>71%<br>58%<br>59%                                                  | 74%<br>56%<br>70%<br>65%<br>43%<br>72%              |
| 5 Stillaguamish 5 Stillaguamish 5 Stillaguamish 7 Snohomish                                                                                                             | NF STILLAGUAMISH - NEAR ARLINGTON SE STILLAGUAMISH - NEAR GRANITE FALLS STILLAGUAMISH - NEAR ARLINGTON MF SNOQUALMIE - NEAR TANNER NF SNOQUALMIE - NEAR SNOQUALMIE FALLS PILCHUCK - NEAR SNOHOMISH SF SNOQUALMIE - NEAR GARCIA SF TOLT - TOLT RESERVOIR SKYKOMISH - NEAR GOLD BAR                                                                                                                     |              | 141%<br>116%<br>119%<br>103%<br>117%<br>133%                                                         | 64%<br>93%<br>77%<br>50%<br>73%<br>49%<br>83%                                           | 54%<br>57%<br>56%<br>51%<br>44%<br>56%<br>51%                                    | 51%<br>27%<br>59%<br>62%<br>53%<br>52%<br>49%                             | 51%<br>50%<br>78%<br>71%<br>58%<br>59%<br>62%                                           | 74%<br>56%<br>70%<br>65%<br>43%<br>72%<br>66%       |
| 5 Stillaguamish 5 Stillaguamish 5 Stillaguamish 7 Snohomish                                                                                     | NF STILLAGUAMISH - NEAR ARLINGTON SE STILLAGUAMISH - NEAR GRANITE FALLS STILLAGUAMISH - NEAR ARLINGTON MF SNOQUALMIE - NEAR TANNER NF SNOQUALMIE - NEAR SNOQUALMIE FALLS PILCHUCK - NEAR SNOHOMISH SF SNOQUALMIE - NEAR GARCIA SF TOLT - TOLT RESERVOIR SKYKOMISH - NEAR GOLD BAR SNOHOMISH - NEAR MONROE                                                                                             |              | 141%<br>116%<br>119%<br>103%<br>117%<br>133%<br>104%                                                 | 64%<br>93%<br>77%<br>50%<br>73%<br>49%<br>83%<br>78%                                    | 54%<br>57%<br>56%<br>51%<br>44%<br>56%<br>51%<br>54%                             | 51%<br>27%<br>59%<br>62%<br>53%<br>52%<br>49%<br>53%                      | 51%<br>50%<br>78%<br>71%<br>58%<br>59%<br>62%<br>69%                                    | 74% 56% 70% 65% 43% 72% 66% 70%                     |
| 5 Stillaguamish 5 Stillaguamish 5 Stillaguamish 7 Snohomish                                                                         | NF STILLAGUAMISH - NEAR ARLINGTON SE STILLAGUAMISH - NEAR GRANITE FALLS STILLAGUAMISH - NEAR ARLINGTON MF SNOQUALMIE - NEAR TANNER NF SNOQUALMIE - NEAR SNOQUALMIE FALLS PILCHUCK - NEAR SNOHOMISH SF SNOQUALMIE - NEAR GARCIA SF TOLT - TOLT RESERVOIR SKYKOMISH - NEAR GOLD BAR SNOHOMISH - NEAR MONROE SNOQUALMIE - NEAR CARNATION                                                                 |              | 141%<br>116%<br>119%<br>103%<br>117%<br>133%<br>104%<br>113%                                         | 64%<br>93%<br>77%<br>50%<br>73%<br>49%<br>83%<br>78%                                    | 54%<br>57%<br>56%<br>51%<br>44%<br>56%<br>51%<br>54%                             | 51%<br>27%<br>59%<br>62%<br>53%<br>52%<br>49%<br>53%<br>50%               | 51%<br>50%<br>78%<br>71%<br>58%<br>59%<br>62%<br>69%<br>66%                             | 74% 56% 70% 65% 43% 72% 66% 70% 69%                 |
| 5 Stillaguamish 5 Stillaguamish 5 Stillaguamish 7 Snohomish                                                             | NF STILLAGUAMISH - NEAR ARLINGTON SE STILLAGUAMISH - NEAR GRANITE FALLS STILLAGUAMISH - NEAR ARLINGTON MF SNOQUALMIE - NEAR TANNER NF SNOQUALMIE - NEAR SNOQUALMIE FALLS PILCHUCK - NEAR SNOHOMISH SF SNOQUALMIE - NEAR GARCIA SF TOLT - TOLT RESERVOIR SKYKOMISH - NEAR GOLD BAR SNOHOMISH - NEAR MONROE SNOQUALMIE - NEAR CARNATION SNOQUALMIE - NEAR SNOQUALMIE                                    |              | 141%<br>116%<br>119%<br>103%<br>117%<br>133%<br>104%<br>113%<br>120%                                 | 64%<br>93%<br>77%<br>50%<br>73%<br>49%<br>83%<br>78%<br>77%<br>84%                      | 54%<br>57%<br>56%<br>51%<br>44%<br>56%<br>51%<br>54%<br>59%<br>57%               | 51%<br>27%<br>59%<br>62%<br>53%<br>52%<br>49%<br>53%<br>50%<br>45%        | 51%<br>50%<br>78%<br>71%<br>58%<br>59%<br>62%<br>69%<br>66%<br>61%                      | 74% 56% 70% 65% 43% 72% 66% 70% 69%                 |
| 5 Stillaguamish 5 Stillaguamish 5 Stillaguamish 7 Snohomish                                     | NF STILLAGUAMISH - NEAR ARLINGTON SE STILLAGUAMISH - NEAR GRANITE FALLS STILLAGUAMISH - NEAR ARLINGTON MF SNOQUALMIE - NEAR IANNER NF SNOQUALMIE - NEAR SNOQUALMIE FALLS PILCHUCK - NEAR SNOHOMISH SF SNOQUALMIE - NEAR GARCIA SF TOLT - TOLT RESERVOIR SKYKOMISH - NEAR GOLD BAR SNOHOMISH - NEAR MONROE SNOQUALMIE - NEAR CARNATION SNOQUALMIE - NEAR SNOQUALMIE SULTAN - NEAR SULTAN               |              | 141%<br>116%<br>119%<br>103%<br>117%<br>133%<br>104%<br>113%<br>120%<br>121%                         | 64%<br>93%<br>77%<br>50%<br>73%<br>49%<br>83%<br>78%<br>77%<br>84%<br>61%               | 54%<br>57%<br>56%<br>51%<br>44%<br>56%<br>51%<br>54%<br>59%<br>57%<br>52%        | 51%<br>27%<br>59%<br>62%<br>53%<br>52%<br>49%<br>53%<br>50%<br>45%<br>59% | 51%<br>50%<br>78%<br>71%<br>58%<br>59%<br>62%<br>69%<br>66%<br>61%<br>68%               | 74% 56% 70% 65% 43% 72% 66% 70% 69% 66% 69%         |
| 5 Stillaguamish 5 Stillaguamish 5 Stillaguamish 7 Snohomish                         | NF STILLAGUAMISH - NEAR ARLINGTON SE STILLAGUAMISH - NEAR GRANITE FALLS STILLAGUAMISH - NEAR ARLINGTON MF SNOQUALMIE - NEAR SNOQUALMIE FALLS PILCHUCK - NEAR SNOHOMISH SF SNOQUALMIE - NEAR GARCIA SF TOLT - TOLT RESERVOIR SKYKOMISH - NEAR GOLD BAR SNOHOMISH - NEAR MONROE SNOQUALMIE - NEAR CARNATION SNOQUALMIE - NEAR SNOQUALMIE SULTAN - NEAR SULTAN SULTAN - SPADA LAKE                       |              | 141%<br>116%<br>119%<br>103%<br>117%<br>133%<br>104%<br>113%<br>120%<br>121%<br>109%                 | 64%<br>93%<br>77%<br>50%<br>73%<br>49%<br>83%<br>78%<br>77%<br>84%<br>61%<br>56%        | 54%<br>57%<br>56%<br>51%<br>44%<br>56%<br>51%<br>54%<br>59%<br>57%<br>52%<br>56% | 51%<br>27%<br>59%<br>62%<br>53%<br>52%<br>49%<br>53%<br>50%<br>45%<br>59% | 51% 50% 78% 71% 58% 59% 62% 69% 66% 61% 68% 47%                                         | 74% 56% 70% 65% 43% 72% 66% 70% 69% 66% 69%         |
| 5 Stillaguamish 5 Stillaguamish 5 Stillaguamish 7 Snohomish | NF STILLAGUAMISH - NEAR ARLINGTON SE STILLAGUAMISH - NEAR GRANITE FALLS STILLAGUAMISH - NEAR ARLINGTON MF SNOQUALMIE - NEAR SNOQUALMIE FALLS PILCHUCK - NEAR SNOHOMISH SF SNOQUALMIE - NEAR GARCIA SF TOLT - TOLT RESERVOIR SKYKOMISH - NEAR GOLD BAR SNOHOMISH - NEAR MONROE SNOQUALMIE - NEAR CARNATION SNOQUALMIE - NEAR SNOQUALMIE SULTAN - NEAR SULTAN SULTAN - SPADA LAKE TOLT - NEAR CARNATION |              | 141%<br>116%<br>119%<br>103%<br>117%<br>133%<br>104%<br>113%<br>120%<br>121%<br>109%<br>106%<br>127% | 64%<br>93%<br>77%<br>50%<br>73%<br>49%<br>83%<br>78%<br>77%<br>84%<br>61%<br>56%<br>59% | 54% 57% 56% 51% 44% 56% 51% 54% 59% 57% 52% 56% 59%                              | 51%<br>27%<br>59%<br>62%<br>53%<br>52%<br>49%<br>53%<br>50%<br>45%<br>59% | 51%<br>50%<br>78%<br>71%<br>58%<br>59%<br>62%<br>69%<br>66%<br>61%<br>68%<br>47%<br>71% | 74% 56% 70% 65% 43% 72% 66% 70% 69% 66% 69% 67% 73% |

Percent contribution by April + May runoff to Apr-Sep Water Supply