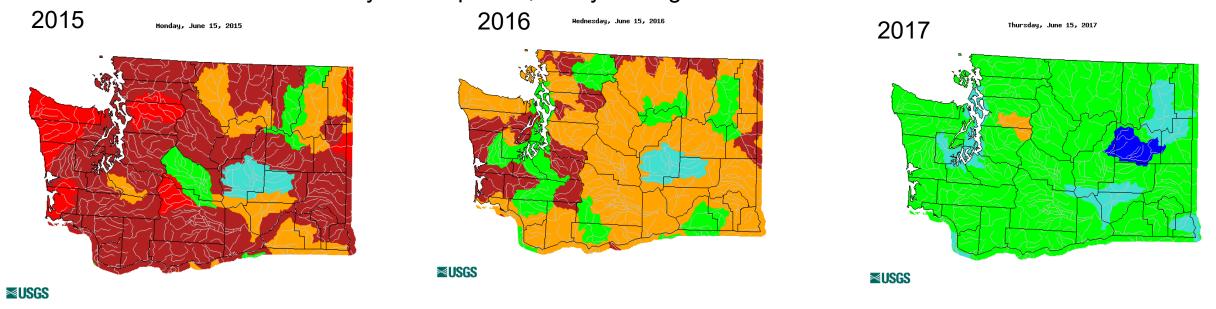

r>113%<br>120%<br>121%<br>109%<br>106%<br>127% | 64%<br>93%<br>77%<br>50%<br>73%<br>49%<br>83%<br>78%<br>77%<br>84%<br>61%<br>56%<br>59% | 54% 57% 56% 51% 44% 56% 51% 54% 59% 57% 52% 56% 59%                              | 51%<br>27%<br>59%<br>62%<br>53%<br>52%<br>49%<br>53%<br>50%<br>45%<br>59% | 51%<br>50%<br>78%<br>71%<br>58%<br>59%<br>62%<br>69%<br>66%<br>61%<br>68%<br>47%<br>71% | 74% 56% 70% 65% 43% 72% 66% 70% 69% 66% 69% 67% 73% |



Percent contribution by April + May runoff to Apr-Sep Water Supply



#### Forecasted 2019 April – September Runoff compared to previous years, in descending rank Order



Retrieved June 15, Northwest River Forecast Center, https://www.nwrfc.noaa.gov/natu ral/index.html?version=2019031 3v1



#### Multi-year snapshots, 7-day average flow as of June 15







# WAC 173-167 Emergency Drought Funding

- A total of \$2 Million is available to public entities to implement projects and measures that alleviate undue hardship caused by drought conditions negatively affecting:
  - The delivery of safe and reliable drinking water supplies.
  - The survival of fish and wildlife.
  - The viability of agricultural activities and livestock operations.



# **Funding Cycle**

- Non-competitive
- Amount of funding available: \$2 million
- Grant award limit: \$350,000
- Amount of matching funds required: 50% of the total cost of the project
- If a Low Income Community:
  - There is no cost share.
  - The award cap is raised to \$700,000
- Our goal: a three-week turnaround on funding decisions
- Rule expires October 2, 2019



<sup>\*\*</sup>Low Income =