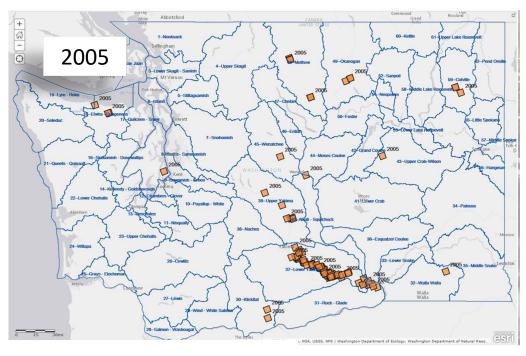

## **Effect of Drought Order**

Figure 25 Emergency Drought Permit Authorizations 2001 (169 total)

Count of emergency drought Permits during previous statewide drought years

Figure 27 Emergency Drought Authorizations 2015 (71 total)