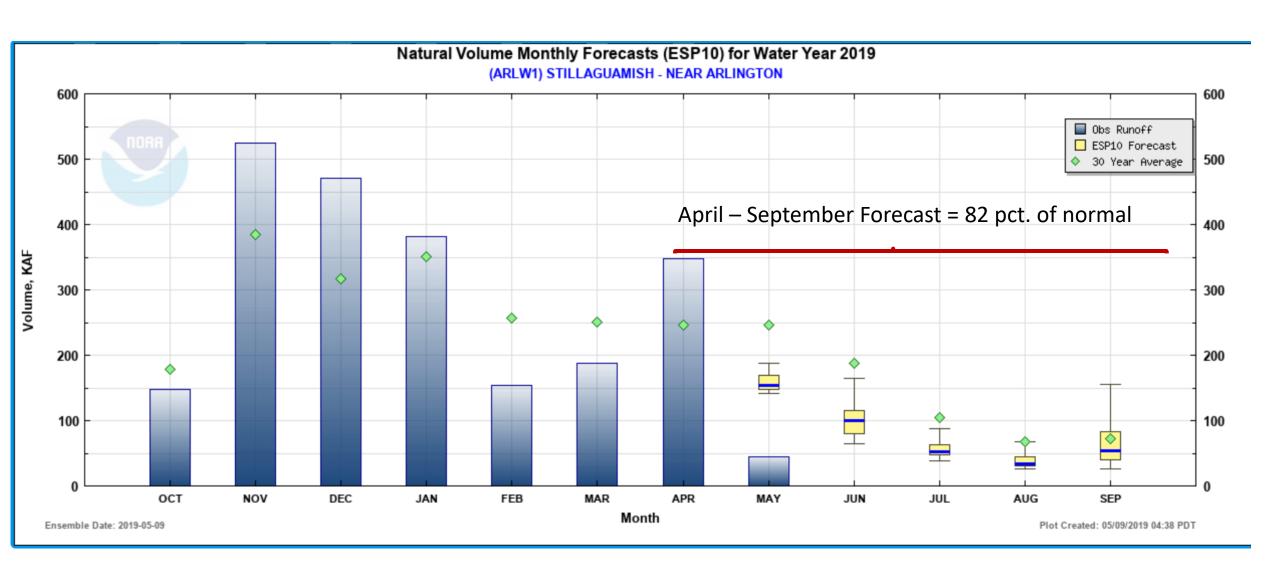

#### Sub-seasonal Considerations in Water Supply Forecasting Example of Stillaguamish nr Arlington

| IA_I <mark>▼</mark> WRIA_NM                                                                                                                                                                                                                     | <b>▼</b> Name                                                                                                                                                                                                                                                                                                                                                                                         | <b>▼</b> APR | <b>▼</b> MAY                                                                                         | / <b>▼</b> JUN                                                                          | <b>▼</b> JUL                                                                     | <u> </u>                                                                  | AUG <u>▼</u> SI                                                                         | EP 💌                                                |
|-------------------------------------------------------------------------------------------------------------------------------------------------------------------------------------------------------------------------------------------------|-------------------------------------------------------------------------------------------------------------------------------------------------------------------------------------------------------------------------------------------------------------------------------------------------------------------------------------------------------------------------------------------------------|--------------|------------------------------------------------------------------------------------------------------|-----------------------------------------------------------------------------------------|----------------------------------------------------------------------------------|---------------------------------------------------------------------------|-----------------------------------------------------------------------------------------|-----------------------------------------------------|
| 1 Nooksack                                                                                                                                                                                                                                      | MF NOOKSACK - NEAR DEMING                                                                                                                                                                                                                                                                                                                                                                             | 1            | 130%                                                                                                 | 68%                                                                                     | 61%                                                                              | 70%                                                                       | 85%                                                                                     | 94%                                                 |
| 1 Nooksack                                                                                                                                                                                                                                      | NF NOOKSACK - NEAR GLACIER                                                                                                                                                                                                                                                                                                                                                                            |              | 84%                                                                                                  | 77%                                                                                     | 69%                                                                              | 76%                                                                       | 71%                                                                                     | 78%                                                 |
| 1 Nooksack                                                                                                                                                                                                                                      | NOOKSACK - AT CEDARVILLE                                                                                                                                                                                                                                                                                                                                                                              |              | 94%                                                                                                  | 67%                                                                                     | 60%                                                                              | 70%                                                                       | 74%                                                                                     | 79%                                                 |
| 1 Nooksack                                                                                                                                                                                                                                      | NOOKSACK - AT FERNDALE                                                                                                                                                                                                                                                                                                                                                                                |              | 97%                                                                                                  | 69%                                                                                     | 58%                                                                              | 67%                                                                       | 73%                                                                                     | 79%                                                 |
| 1 Nooksack                                                                                                                                                                                                                                      | SF NOOKSACK - AT SAXON BRIDGE                                                                                                                                                                                                                                                                                                                                                                         |              | 97%                                                                                                  | 62%                                                                                     | 52%                                                                              | 56%                                                                       | 69%                                                                                     | 78%                                                 |
| 3 Lower Skagit - Samis                                                                                                                                                                                                                          | h SAMISH - NEAR BURLINGTON                                                                                                                                                                                                                                                                                                                                                                            |              | 88%                                                                                                  | 45%                                                                                     | 54%                                                                              | 67%                                                                       | 81%                                                                                     | 73%                                                 |
| 3 Lower Skagit - Samis                                                                                                                                                                                                                          | h SKAGIT - NEAR MT VERNON                                                                                                                                                                                                                                                                                                                                                                             | 1            | 105%                                                                                                 | 84%                                                                                     | 64%                                                                              | 59%                                                                       | 78%                                                                                     | 86%                                                 |
| 4 Upper Skagit                                                                                                                                                                                                                                  | BAKER - LAKE SHANNON                                                                                                                                                                                                                                                                                                                                                                                  |              | 96%                                                                                                  | 79%                                                                                     | 68%                                                                              | 62%                                                                       | 78%                                                                                     | 88%                                                 |
| 4 Upper Skagit                                                                                                                                                                                                                                  | BAKER - UPPER BAKER LAKE                                                                                                                                                                                                                                                                                                                                                                              | 1            | 107%                                                                                                 | 85%                                                                                     | 70%                                                                              | 62%                                                                       | 78%                                                                                     | 89%                                                 |
| 4 Upper Skagit                                                                                                                                                                                                                                  | SAUK - ABOVE WHITE CHUCK                                                                                                                                                                                                                                                                                                                                                                              | 1            | 116%                                                                                                 | 79%                                                                                     | 58%                                                                              | 45%                                                                       | 50%                                                                                     | 57%                                                 |
| 4 Upper Skagit                                                                                                                                                                                                                                  | SAUK - NEAR SAUK                                                                                                                                                                                                                                                                                                                                                                                      | 1            | 100%                                                                                                 | 93%                                                                                     | 65%                                                                              | 59%                                                                       | 82%                                                                                     | 85%                                                 |
| 4 Upper Skagit                                                                                                                                                                                                                                  | SKAGIT - AT MARBLEMOUNT                                                                                                                                                                                                                                                                                                                                                                               | 1            | 106%                                                                                                 | 80%                                                                                     | 59%                                                                              | 56%                                                                       | 79%                                                                                     | 87%                                                 |
| 4 Upper Skagit                                                                                                                                                                                                                                  | SKAGIT - AT NEWHALEM                                                                                                                                                                                                                                                                                                                                                                                  | 1            | 116%                                                                                                 | 82%                                                                                     | 62%                                                                              | 63%                                                                       | 88%                                                                                     | 101%                                                |
| 4 Upper Skagit                                                                                                                                                                                                                                  | SKAGIT - NEAR CONCRETE                                                                                                                                                                                                                                                                                                                                                                                | 1            | 110%                                                                                                 | 87%                                                                                     | 64%                                                                              | 58%                                                                       | 78%                                                                                     | 86%                                                 |
| 4 Upper Skagit                                                                                                                                                                                                                                  | SKAGIT - ROSS RESERVOIR                                                                                                                                                                                                                                                                                                                                                                               | 1            | 106%                                                                                                 | 79%                                                                                     | 60%                                                                              | 59%                                                                       | 89%                                                                                     | 101%                                                |
| 4 Upper Skagit                                                                                                                                                                                                                                  | THUNDER CREEK - NEAR NEWHALEM                                                                                                                                                                                                                                                                                                                                                                         | 1            | 148%                                                                                                 | 107%                                                                                    | 76%                                                                              | 78%                                                                       | 90%                                                                                     | 106%                                                |
| 4 Opper Skagit                                                                                                                                                                                                                                  | THOUBER CREEK NEAR NEVITALEIVI                                                                                                                                                                                                                                                                                                                                                                        |              |                                                                                                      |                                                                                         |                                                                                  |                                                                           |                                                                                         |                                                     |
| 5 Stillaguamish                                                                                                                                                                                                                                 | NF STILLAGUAMISH - NEAR ARLINGTON                                                                                                                                                                                                                                                                                                                                                                     | April – S    | enten                                                                                                | her Fo                                                                                  | orecas                                                                           | t = 8                                                                     | 2 pct. d                                                                                | of nor                                              |
|                                                                                                                                                                                                                                                 |                                                                                                                                                                                                                                                                                                                                                                                                       | April – S    | epten                                                                                                | nber Fo                                                                                 | orecas                                                                           | t = 8                                                                     | 2 pct. o                                                                                | of nor                                              |
| 5 Stillaguamish                                                                                                                                                                                                                                 | NF STILLAGUAMISH - NEAR ARLINGTON                                                                                                                                                                                                                                                                                                                                                                     | <u> </u>     | epten                                                                                                | nber Fo                                                                                 | orecas<br>54%                                                                    | t = 8                                                                     | 2 pct. o                                                                                | of nor                                              |
| 5 Stillaguamish 5 Stillaguamish                                                                                                                                                                                                                 | NF STILLAGUAMISH - NEAR ARLINGTON SE STILLAGUAMISH - NEAR GRANITE FALLS                                                                                                                                                                                                                                                                                                                               |              |                                                                                                      |                                                                                         |                                                                                  |                                                                           |                                                                                         |                                                     |
| 5 Stillaguamish 5 Stillaguamish 5 Stillaguamish                                                                                                                                                                                                 | NF STILLAGUAMISH - NEAR ARLINGTON SE STILLAGUAMISH - NEAR GRANITE FALLS STILLAGUAMISH - NEAR ARLINGTON                                                                                                                                                                                                                                                                                                | 1            | 141%                                                                                                 | 64%                                                                                     | 54%                                                                              | 51%                                                                       | 51%                                                                                     | 74%                                                 |
| 5 Stillaguamish 5 Stillaguamish 5 Stillaguamish 7 Snohomish                                                                                                                                                                                     | NF STILLAGUAMISH - NEAR ARLINGTON SE STILLAGUAMISH - NEAR GRANITE FALLS STILLAGUAMISH - NEAR ARLINGTON MF SNOQUALMIE - NEAR TANNER                                                                                                                                                                                                                                                                    | 1            | 141%                                                                                                 | 64%<br>93%                                                                              | 54%                                                                              | 51%<br>27%                                                                | 51%<br>50%                                                                              | 74%<br>56%                                          |
| 5 Stillaguamish 5 Stillaguamish 5 Stillaguamish 7 Snohomish 7 Snohomish                                                                                                                                                                         | NF STILLAGUAMISH - NEAR ARLINGTON SE STILLAGUAMISH - NEAR GRANITE FALLS STILLAGUAMISH - NEAR ARLINGTON MF SNOQUALMIE - NEAR TANNER NF SNOQUALMIE - NEAR SNOQUALMIE FALLS                                                                                                                                                                                                                              | 1            | 141%<br>116%<br>119%                                                                                 | 64%<br>93%<br>77%                                                                       | 54%<br>57%<br>56%                                                                | 51%<br>27%<br>59%                                                         | 51%<br>50%<br>78%                                                                       | 74%<br>56%<br>70%                                   |
| 5 Stillaguamish 5 Stillaguamish 5 Stillaguamish 7 Snohomish 7 Snohomish 7 Snohomish                                                                                                                                                             | NF STILLAGUAMISH - NEAR ARLINGTON SE STILLAGUAMISH - NEAR GRANITE FALLS STILLAGUAMISH - NEAR ARLINGTON MF SNOQUALMIE - NEAR TANNER NF SNOQUALMIE - NEAR SNOQUALMIE FALLS PILCHUCK - NEAR SNOHOMISH                                                                                                                                                                                                    | 1            | 141%<br>116%<br>119%<br>103%                                                                         | 64%<br>93%<br>77%<br>50%                                                                | 54%<br>57%<br>56%<br>51%                                                         | 51%<br>27%<br>59%<br>62%                                                  | 51%<br>50%<br>78%<br>71%                                                                | 74%<br>56%<br>70%<br>65%                            |
| 5 Stillaguamish 5 Stillaguamish 5 Stillaguamish 7 Snohomish 7 Snohomish 7 Snohomish 7 Snohomish                                                                                                                                                 | NF STILLAGUAMISH - NEAR ARLINGTON SE STILLAGUAMISH - NEAR GRANITE FALLS STILLAGUAMISH - NEAR ARLINGTON MF SNOQUALMIE - NEAR TANNER NF SNOQUALMIE - NEAR SNOQUALMIE FALLS PILCHUCK - NEAR SNOHOMISH SF SNOQUALMIE - NEAR GARCIA                                                                                                                                                                        | 1            | 141%<br>116%<br>119%<br>103%<br>117%                                                                 | 64%<br>93%<br>77%<br>50%<br>73%                                                         | 54%<br>5/%<br>56%<br>51%<br>44%                                                  | 51%<br>27%<br>59%<br>62%<br>53%                                           | 51%<br>50%<br>78%<br>71%<br>58%                                                         | 74%<br>56%<br>70%<br>65%<br>43%                     |
| 5 Stillaguamish 5 Stillaguamish 5 Stillaguamish 7 Snohomish 7 Snohomish 7 Snohomish 7 Snohomish 7 Snohomish 7 Snohomish                                                                                                                         | NF STILLAGUAMISH - NEAR ARLINGTON SE STILLAGUAMISH - NEAR GRANITE FALLS STILLAGUAMISH - NEAR ARLINGTON MF SNOQUALMIE - NEAR TANNER NF SNOQUALMIE - NEAR SNOQUALMIE FALLS PILCHUCK - NEAR SNOHOMISH SF SNOQUALMIE - NEAR GARCIA SF TOLT - TOLT RESERVOIR                                                                                                                                               |              | 141%<br>116%<br>119%<br>103%<br>117%                                                                 | 64%<br>93%<br>77%<br>50%<br>73%<br>49%                                                  | 54%<br>57%<br>56%<br>51%<br>44%<br>56%                                           | 51%<br>27%<br>59%<br>62%<br>53%<br>52%                                    | 51%<br>50%<br>78%<br>71%<br>58%<br>59%                                                  | 74%<br>56%<br>70%<br>65%<br>43%<br>72%              |
| 5 Stillaguamish 5 Stillaguamish 5 Stillaguamish 7 Snohomish                                                                                                             | NF STILLAGUAMISH - NEAR ARLINGTON SE STILLAGUAMISH - NEAR GRANITE FALLS STILLAGUAMISH - NEAR ARLINGTON MF SNOQUALMIE - NEAR TANNER NF SNOQUALMIE - NEAR SNOQUALMIE FALLS PILCHUCK - NEAR SNOHOMISH SF SNOQUALMIE - NEAR GARCIA SF TOLT - TOLT RESERVOIR SKYKOMISH - NEAR GOLD BAR                                                                                                                     |              | 141%<br>116%<br>119%<br>103%<br>117%<br>133%                                                         | 64%<br>93%<br>77%<br>50%<br>73%<br>49%<br>83%                                           | 54%<br>57%<br>56%<br>51%<br>44%<br>56%<br>51%                                    | 51%<br>27%<br>59%<br>62%<br>53%<br>52%<br>49%                             | 51%<br>50%<br>78%<br>71%<br>58%<br>59%<br>62%                                           | 74%<br>56%<br>70%<br>65%<br>43%<br>72%<br>66%       |
| 5 Stillaguamish 5 Stillaguamish 5 Stillaguamish 7 Snohomish                                                                                     | NF STILLAGUAMISH - NEAR ARLINGTON SE STILLAGUAMISH - NEAR GRANITE FALLS STILLAGUAMISH - NEAR ARLINGTON MF SNOQUALMIE - NEAR TANNER NF SNOQUALMIE - NEAR SNOQUALMIE FALLS PILCHUCK - NEAR SNOHOMISH SF SNOQUALMIE - NEAR GARCIA SF TOLT - TOLT RESERVOIR SKYKOMISH - NEAR GOLD BAR SNOHOMISH - NEAR MONROE                                                                                             |              | 141%<br>116%<br>119%<br>103%<br>117%<br>133%<br>104%                                                 | 64%<br>93%<br>77%<br>50%<br>73%<br>49%<br>83%<br>78%                                    | 54%<br>57%<br>56%<br>51%<br>44%<br>56%<br>51%<br>54%                             | 51%<br>27%<br>59%<br>62%<br>53%<br>52%<br>49%<br>53%                      | 51%<br>50%<br>78%<br>71%<br>58%<br>59%<br>62%<br>69%                                    | 74% 56% 70% 65% 43% 72% 66% 70%                     |
| 5 Stillaguamish 5 Stillaguamish 5 Stillaguamish 7 Snohomish                                                                         | NF STILLAGUAMISH - NEAR ARLINGTON SE STILLAGUAMISH - NEAR GRANITE FALLS STILLAGUAMISH - NEAR ARLINGTON MF SNOQUALMIE - NEAR TANNER NF SNOQUALMIE - NEAR SNOQUALMIE FALLS PILCHUCK - NEAR SNOHOMISH SF SNOQUALMIE - NEAR GARCIA SF TOLT - TOLT RESERVOIR SKYKOMISH - NEAR GOLD BAR SNOHOMISH - NEAR MONROE SNOQUALMIE - NEAR CARNATION                                                                 |              | 141%<br>116%<br>119%<br>103%<br>117%<br>133%<br>104%<br>113%                                         | 64%<br>93%<br>77%<br>50%<br>73%<br>49%<br>83%<br>78%                                    | 54%<br>57%<br>56%<br>51%<br>44%<br>56%<br>51%<br>54%                             | 51%<br>27%<br>59%<br>62%<br>53%<br>52%<br>49%<br>53%<br>50%               | 51%<br>50%<br>78%<br>71%<br>58%<br>59%<br>62%<br>69%<br>66%                             | 74% 56% 70% 65% 43% 72% 66% 70% 69%                 |
| 5 Stillaguamish 5 Stillaguamish 5 Stillaguamish 7 Snohomish                                                             | NF STILLAGUAMISH - NEAR ARLINGTON SE STILLAGUAMISH - NEAR GRANITE FALLS STILLAGUAMISH - NEAR ARLINGTON MF SNOQUALMIE - NEAR TANNER NF SNOQUALMIE - NEAR SNOQUALMIE FALLS PILCHUCK - NEAR SNOHOMISH SF SNOQUALMIE - NEAR GARCIA SF TOLT - TOLT RESERVOIR SKYKOMISH - NEAR GOLD BAR SNOHOMISH - NEAR MONROE SNOQUALMIE - NEAR CARNATION SNOQUALMIE - NEAR SNOQUALMIE                                    |              | 141%<br>116%<br>119%<br>103%<br>117%<br>133%<br>104%<br>113%<br>120%                                 | 64%<br>93%<br>77%<br>50%<br>73%<br>49%<br>83%<br>78%<br>77%<br>84%                      | 54%<br>57%<br>56%<br>51%<br>44%<br>56%<br>51%<br>54%<br>59%<br>57%               | 51%<br>27%<br>59%<br>62%<br>53%<br>52%<br>49%<br>53%<br>50%<br>45%        | 51%<br>50%<br>78%<br>71%<br>58%<br>59%<br>62%<br>69%<br>66%<br>61%                      | 74% 56% 70% 65% 43% 72% 66% 70% 69%                 |
| 5 Stillaguamish 5 Stillaguamish 5 Stillaguamish 7 Snohomish                                     | NF STILLAGUAMISH - NEAR ARLINGTON SE STILLAGUAMISH - NEAR GRANITE FALLS STILLAGUAMISH - NEAR ARLINGTON MF SNOQUALMIE - NEAR IANNER NF SNOQUALMIE - NEAR SNOQUALMIE FALLS PILCHUCK - NEAR SNOHOMISH SF SNOQUALMIE - NEAR GARCIA SF TOLT - TOLT RESERVOIR SKYKOMISH - NEAR GOLD BAR SNOHOMISH - NEAR MONROE SNOQUALMIE - NEAR CARNATION SNOQUALMIE - NEAR SNOQUALMIE SULTAN - NEAR SULTAN               |              | 141%<br>116%<br>119%<br>103%<br>117%<br>133%<br>104%<br>113%<br>120%<br>121%                         | 64%<br>93%<br>77%<br>50%<br>73%<br>49%<br>83%<br>78%<br>77%<br>84%<br>61%               | 54%<br>57%<br>56%<br>51%<br>44%<br>56%<br>51%<br>54%<br>59%<br>57%<br>52%        | 51%<br>27%<br>59%<br>62%<br>53%<br>52%<br>49%<br>53%<br>50%<br>45%<br>59% | 51%<br>50%<br>78%<br>71%<br>58%<br>59%<br>62%<br>69%<br>66%<br>61%<br>68%               | 74% 56% 70% 65% 43% 72% 66% 70% 69% 66% 69%         |
| 5 Stillaguamish 5 Stillaguamish 5 Stillaguamish 7 Snohomish                         | NF STILLAGUAMISH - NEAR ARLINGTON SE STILLAGUAMISH - NEAR GRANITE FALLS STILLAGUAMISH - NEAR ARLINGTON MF SNOQUALMIE - NEAR SNOQUALMIE FALLS PILCHUCK - NEAR SNOHOMISH SF SNOQUALMIE - NEAR GARCIA SF TOLT - TOLT RESERVOIR SKYKOMISH - NEAR GOLD BAR SNOHOMISH - NEAR MONROE SNOQUALMIE - NEAR CARNATION SNOQUALMIE - NEAR SNOQUALMIE SULTAN - NEAR SULTAN SULTAN - SPADA LAKE                       |              | 141%<br>116%<br>119%<br>103%<br>117%<br>133%<br>104%<br>113%<br>120%<br>121%<br>109%                 | 64%<br>93%<br>77%<br>50%<br>73%<br>49%<br>83%<br>78%<br>77%<br>84%<br>61%<br>56%        | 54%<br>57%<br>56%<br>51%<br>44%<br>56%<br>51%<br>54%<br>59%<br>57%<br>52%<br>56% | 51%<br>27%<br>59%<br>62%<br>53%<br>52%<br>49%<br>53%<br>50%<br>45%<br>59% | 51% 50% 78% 71% 58% 59% 62% 69% 66% 61% 68% 47%                                         | 74% 56% 70% 65% 43% 72% 66% 70% 69% 66% 69%         |
| 5 Stillaguamish 5 Stillaguamish 5 Stillaguamish 7 Snohomish | NF STILLAGUAMISH - NEAR ARLINGTON SE STILLAGUAMISH - NEAR GRANITE FALLS STILLAGUAMISH - NEAR ARLINGTON MF SNOQUALMIE - NEAR SNOQUALMIE FALLS PILCHUCK - NEAR SNOHOMISH SF SNOQUALMIE - NEAR GARCIA SF TOLT - TOLT RESERVOIR SKYKOMISH - NEAR GOLD BAR SNOHOMISH - NEAR MONROE SNOQUALMIE - NEAR CARNATION SNOQUALMIE - NEAR SNOQUALMIE SULTAN - NEAR SULTAN SULTAN - SPADA LAKE TOLT - NEAR CARNATION |              | 141%<br>116%<br>119%<br>103%<br>117%<br>133%<br>104%<br>113%<br>120%<br>121%<br>109%<br>106%<br>127% | 64%<br>93%<br>77%<br>50%<br>73%<br>49%<br>83%<br>78%<br>77%<br>84%<br>61%<br>56%<br>59% | 54% 57% 56% 51% 44% 56% 51% 54% 59% 57% 52% 56% 59%                              | 51%<br>27%<br>59%<br>62%<br>53%<br>52%<br>49%<br>53%<br>50%<br>45%<br>59% | 51%<br>50%<br>78%<br>71%<br>58%<br>59%<br>62%<br>69%<br>66%<br>61%<br>68%<br>47%<br>71% | 74% 56% 70% 65% 43% 72% 66% 70% 69% 66% 69% 67% 73% |