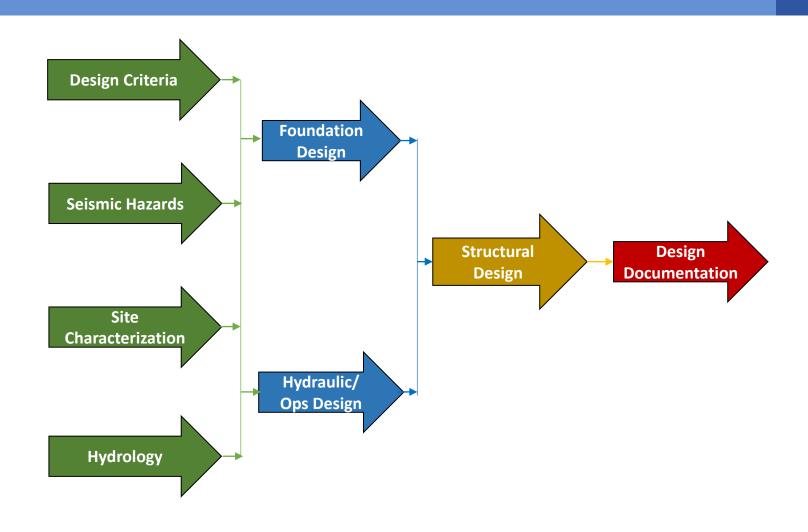

## Engineering Work

- Geotechnical Investigation & Design
- Structural/Mechanical Design
- Landslides
- Fish Passage Construction Phase
- Fish Passage Operations Phase
- Flood Retention Operations
- Access Roads
- Updated Vegetation Management Plan
- Operations and Maintenance and Debris Management

- Final Biological Assessment
- Project Costs & Schedule

## Mitigation Work

- Sediment Transport Analysis
- Channel Migration Analysis
- Scour Study
- Spawning Habitat Study
- Riparian Temperature Offset Advancement
- Wildlife Habitat Associations
- Forest Conservation
- Site Specific Conceptual Design Advancement