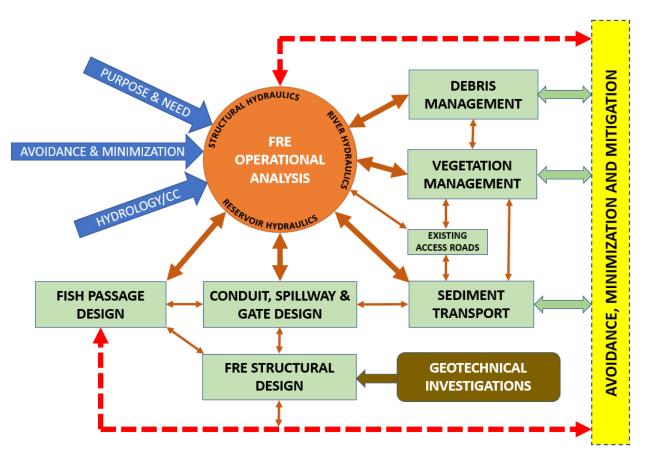

## Design Sequencing



## Engineering Work

- Geotechnical Investigation & Design
- Structural/Mechanical Design
- Landslides
- Fish Passage Construction Phase
- Fish Passage Operations Phase
- Flood Retention Operations
- Access Roads
- Updated Vegetation Management Plan
- Operations and Maintenance and Debris Management

- Final Biological Assessment
- Project Costs & Schedule



## Mitigation Work

- Sediment Transport Analysis
- Channel Migration Analysis
- Scour Study
- Spawning Habitat Study
- Riparian Temperature Offset Advancement
- Wildlife Habitat Associations
- Forest Conservation
- Site Specific Conceptual Design Advancement

## Project Update

**Project Development Timeline**