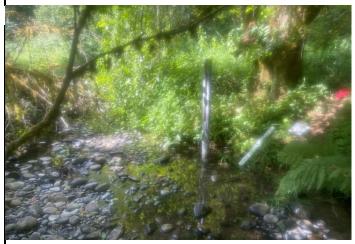

## STATION NOTES AND OBSERVATIONS

Entered by: AC

|                               | Clark County Public V | Vorks, Clean Water Division |  |
|-------------------------------|-----------------------|-----------------------------|--|
| Station Name: Rockwell Creek  |                       | Site Type: Status           |  |
| Station Code: RCW010          |                       | Staff: BJ, BH, AC           |  |
| Date of Site Set Up: 9/24/202 | 4                     |                             |  |
| Equipment at Gage             |                       | Serial Number               |  |
| Stage Probe                   | Onset MX2001          | 20833171                    |  |
| Stage Bluetooth               | Onset MX2001          | 20854352                    |  |
| Water Temperature probe       | Onset MX2001          | 20833171                    |  |
| Data Logger                   | n/a                   | n/a                         |  |
| Batteries                     | 2 x AAs               | n/a                         |  |
| Modem                         | n/a                   | n/a                         |  |
| Antenna                       | n/a                   | n/a                         |  |
| Solar Panel                   | n/a                   | n/a                         |  |
| Solar Panel Controler         | n/a                   | n/a                         |  |
|                               | Site                  | Condition                   |  |
| Date                          | 9/24/2024 Good        |                             |  |