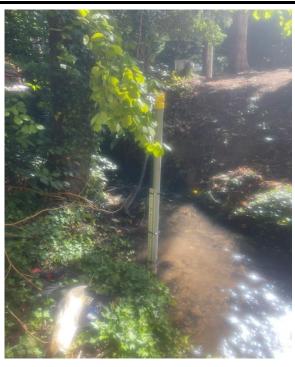

Entered by: AC

|                              | Clark County Public Wor | rks, Clean Water Division                      |  |  |
|------------------------------|-------------------------|------------------------------------------------|--|--|
| Station Name: Gee Creek      |                         | Site Type: Status                              |  |  |
| Station Code: GEE050         |                         | Staff: BJ, AC                                  |  |  |
| Date of Site Set Up: 9/25/20 | )24                     |                                                |  |  |
| Equipment at Gage            |                         | Serial Number                                  |  |  |
| Stage Probe                  | Onset MX2001            | 20833168                                       |  |  |
| Stage Bluetooth              | Onset MX2001            | 20854349                                       |  |  |
| Water Temperature probe      | Onset MX2001            | 20833168                                       |  |  |
| Data Logger                  | n/a                     | n/a                                            |  |  |
| Batteries                    | 2 x AAs                 | n/a                                            |  |  |
| Modem                        | n/a                     | n/a                                            |  |  |
| Antenna                      | n/a                     | n/a                                            |  |  |
| Solar Panel                  | n/a                     | n/a                                            |  |  |
| Solar Panel Controler        | n/a                     | n/a                                            |  |  |
|                              | Site Co                 | ondition                                       |  |  |
|                              |                         | Equipment secured to existing gage for ensured |  |  |
| Date                         | 9/25/2024               | stability. Stream bed mostly cobbles           |  |  |