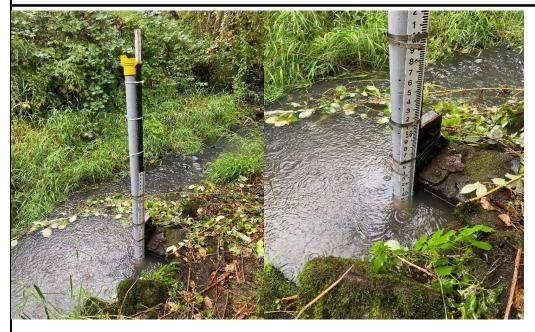

| Station Name: Currie Creek at | Camp Currie               | Clean Water Division Site Type: Status |                       |
|-------------------------------|---------------------------|----------------------------------------|-----------------------|
| Station Code: CRE010          |                           | Staff: BJ, BH, AC                      |                       |
| Date of Site Set Up: 9/27/202 | 4                         | State of the state of the              |                       |
| Equipment at Gage             |                           | Serial Number                          |                       |
| Stage Probe                   | Onset MX2001              | 20833173                               |                       |
| Stage Bluetooth               | Onset MX2001              | 20854354                               |                       |
| Water Temperature probe       | Onset MX2001              | 20833173                               |                       |
| Data Logger                   | n/a                       | n/a                                    |                       |
| Batteries                     | 2 x AAs                   | n/a                                    |                       |
| Modem                         | n/a                       | n/a                                    |                       |
| Antenna                       | n/a                       | n/a                                    |                       |
| Solar Panel                   | n/a                       | n/a                                    |                       |
| Solar Panel Controler         | n/a                       | n/a                                    |                       |
|                               |                           |                                        |                       |
| -                             | Site Conditi              | on                                     |                       |
| Date                          | Site Conditi<br>9/27/2024 | Cobbles in stream be                   | d. Secured to tree fo |
| Date                          | Serial personal rele      | Cobbles in stream bed<br>stability.    | d. Secured to tree fo |
| Date                          | 9/27/2024                 | Cobbles in stream bed<br>stability.    | d. Secured to tree fo |