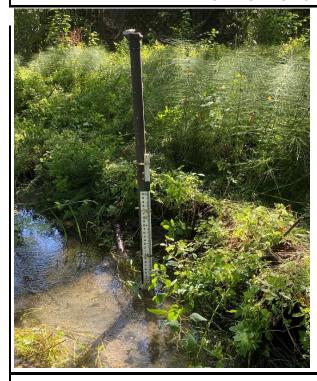

## STATION NOTES AND OBSERVATIONS

Entered by: BJ

| k County Public Works,                  | Clean Water Division                                                         |                                        |  |
|-----------------------------------------|------------------------------------------------------------------------------|----------------------------------------|--|
| Station Name: Tenny Creek at Swan Ponds |                                                                              | Site Type: Status                      |  |
| Station Code: TEN055                    |                                                                              | Staff: BJ, BH, CH, AC                  |  |
|                                         |                                                                              |                                        |  |
| Equipment at Gage                       |                                                                              |                                        |  |
| Onset MX2001                            | 20895105                                                                     |                                        |  |
| Onset MX2001                            | 20935254                                                                     |                                        |  |
| Onset MX2001                            | 20895105                                                                     |                                        |  |
| n/a                                     | n/a                                                                          |                                        |  |
| 2 x AAs                                 | n/a                                                                          |                                        |  |
| n/a                                     | n/a                                                                          |                                        |  |
| Site Cond                               | ition                                                                        |                                        |  |
| 9/26/20                                 | 5/2024 Good                                                                  |                                        |  |
|                                         | Onset MX2001 Onset MX2001 Onset MX2001 n/a 2 x AAs n/a n/a n/a n/a Site Cond | Staff: BJ, BH, CH, AC    Serial Number |  |