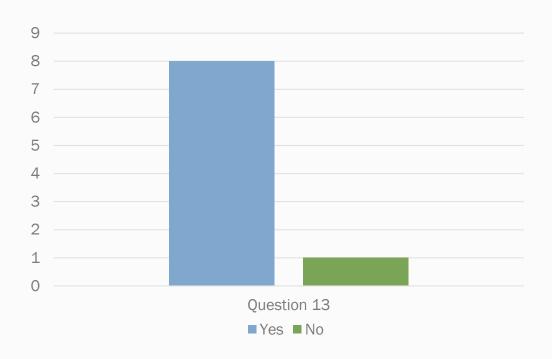

### **Survey Results**

10:50 a.m. | 20 minutes | Caleb Carlson & Chery Sullivan, Dept. of Ecology SWM