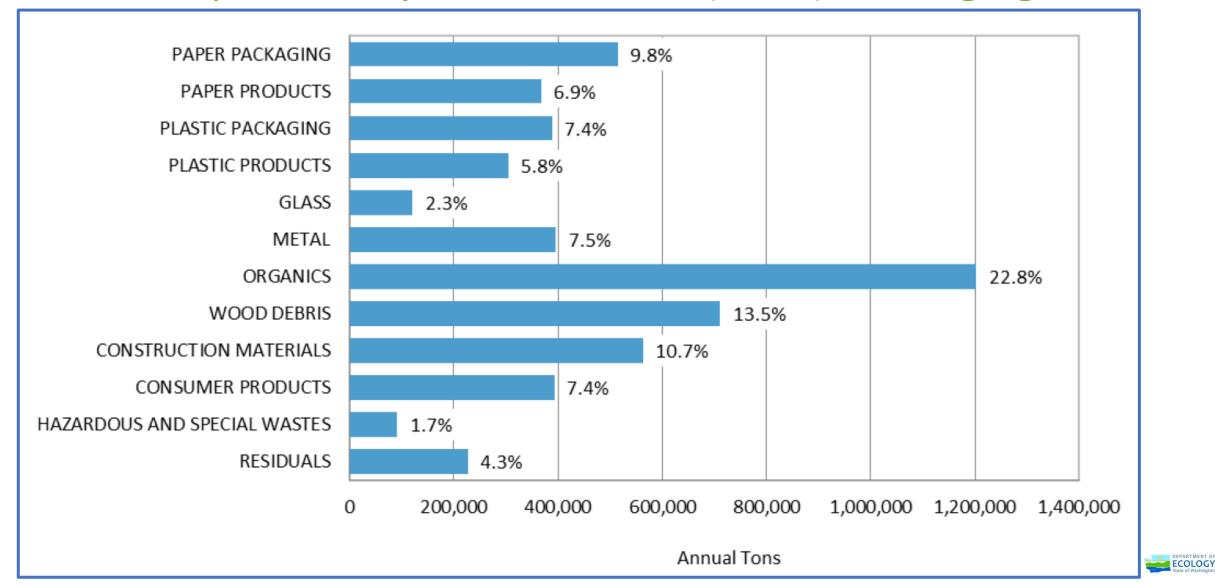

# Overall Statewide Disposed Waste Stream Stream Composition by Material Class (2020): Packaging

# Overall Statewide Disposed Waste Stream Stream Composition by Material Class (2020): Packaging

|                                      | Est.    |      |           |          |
|--------------------------------------|---------|------|-----------|----------|
| Material                             | Percent | +/-  | Est. Tons | Tons + / |
| DRGANICS                             | 22.8%   | 3.2% | 1,201,924 | 170,269  |
| Edible Food Waste- Vegetative        | 6.4%    | 0.7% | 336,564   | 37,473   |
| Inedible Food Waste- Vegetative      | 4.8%    | 0.9% | 250,860   | 45,20    |
| Edible Food Waste- Meats/Fats/Oils   | 2.1%    | 0.4% | 109,571   | 20,37    |
| Inedible Food Waste- Meats/Fats/Oils | 0.5%    | 0.1% | 23,932    | 7,27     |
| Yard/Garden Waste- Leaves and Grass  | 2.5%    | 1.6% | 132,218   | 82,14    |
| Yard/Garden Waste- Prunings          | 1.1%    | 0.7% | 57,110    | 35,40    |
| Animal Manure                        | 4.8%    | 1.6% | 250,763   | 85,61    |
| Animal Carcasses & Offal             | 0.0%    | 0.0% | 2,224     | 2,45     |
| Food Processing Wastes               | 0.2%    | 0.2% | 11,854    | 11,16    |
| R/C Organics                         | 0.5%    | 0.2% | 26,826    | 9,15     |
| OOD DEBRIS                           | 13.5%   | 2.5% | 710,919   | 133,1    |
| Natural Wood                         | 0.6%    | 0.6% | 29,841    | 32,4     |
| Treated Wood                         | 0.5%    | 0.2% | 28,646    | 10,9     |
| Painted Wood                         | 4.8%    | 1.9% | 253,958   | 97,7     |
| Dimensional Lumber                   | 1.7%    | 0.5% | 91,010    | 28,0     |
| Engineered Wood                      | 2.1%    | 0.6% | 112,899   | 30,2     |
| Pallets & Crates                     | 1.6%    | 0.5% | 84,991    | 25,8     |
| Other Untreated Wood                 | 0.1%    | 0.0% | 2,906     | 1,6      |
| Wood By-products                     | 0.2%    | 0.1% | 11,579    | 5,5      |
| R/C Wood Debris                      | 1.8%    | 0.7% | 95,090    | 36,6     |