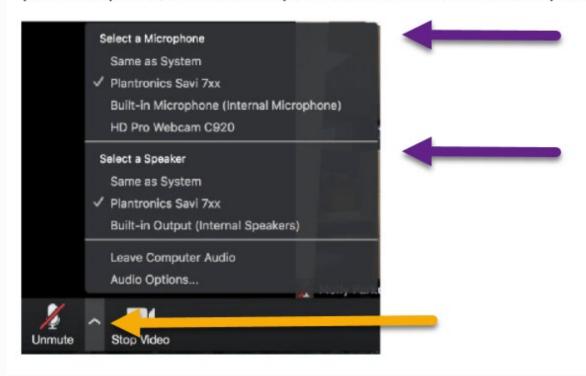

### Mute/Unmute & Audio Settings

You can mute and unmute your microphone. If you click on the arrow next to the mute button (bottom left main Zoom screen), you have additional options for audio settings. You can change your microphone, leave the computer audio or access the audio options.