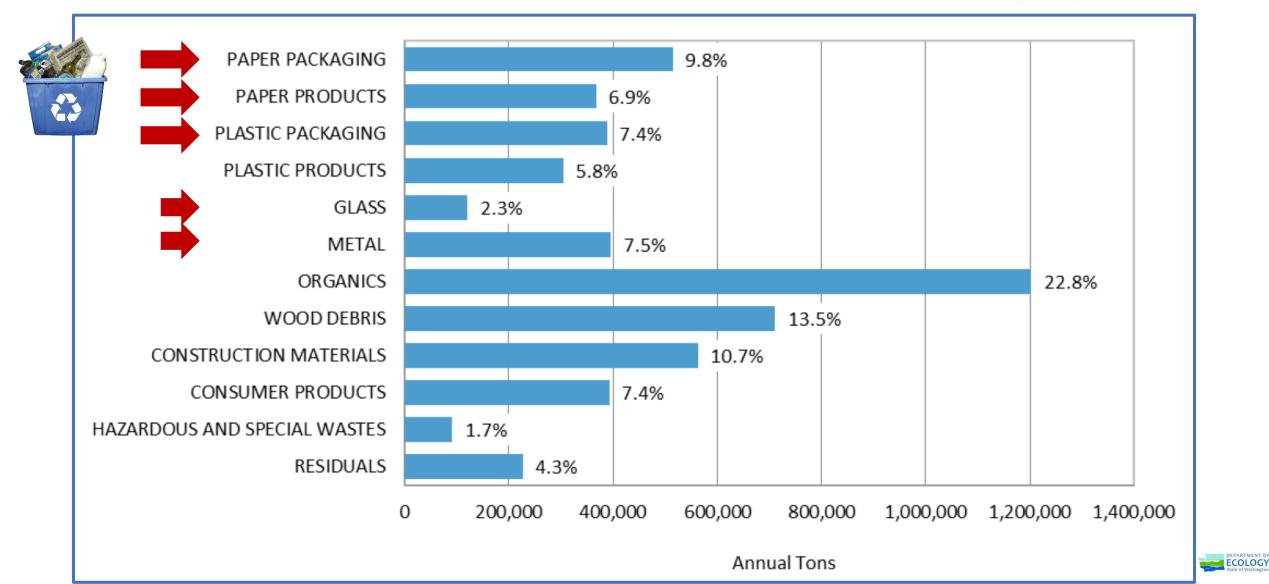

# Overall Statewide Disposed Waste Stream Stream Composition by Material Class (2020): Packaging

# Overall Statewide Disposed Waste Stream Stream Composition by Material Class (2020): Packaging

|                                      | Est.    |      |           |          |
|--------------------------------------|---------|------|-----------|----------|
| Material                             | Percent | +/-  | Est. Tons | Tons + / |
| DRGANICS                             | 22.8%   | 3.2% | 1,201,924 | 170,269  |
| Edible Food Waste- Vegetative        | 6.4%    | 0.7% | 336,564   | 37,473   |
| Inedible Food Waste- Vegetative      | 4.8%    | 0.9% | 250,860   | 45,20    |
| Edible Food Waste- Meats/Fats/Oils   | 2.1%    | 0.4% | 109,571   | 20,37    |
| Inedible Food Waste- Meats/Fats/Oils | 0.5%    | 0.1% | 23,932    | 7,27     |
| Yard/Garden Waste- Leaves and Grass  | 2.5%    | 1.6% | 132,218   | 82,14    |
| Yard/Garden Waste- Prunings          | 1.1%    | 0.7% | 57,110    | 35,40    |
| Animal Manure                        | 4.8%    | 1.6% | 250,763   | 85,61    |
| Animal Carcasses & Offal             | 0.0%    | 0.0% | 2,224     | 2,45     |
| Food Processing Wastes               | 0.2%    | 0.2% | 11,854    | 11,16    |
| R/C Organics                         | 0.5%    | 0.2% | 26,826    | 9,15     |
| OOD DEBRIS                           | 13.5%   | 2.5% | 710,919   | 133,1    |
| Natural Wood                         | 0.6%    | 0.6% | 29,841    | 32,4     |
| Treated Wood                         | 0.5%    | 0.2% | 28,646    | 10,9     |
| Painted Wood                         | 4.8%    | 1.9% | 253,958   | 97,7     |
| Dimensional Lumber                   | 1.7%    | 0.5% | 91,010    | 28,0     |
| Engineered Wood                      | 2.1%    | 0.6% | 112,899   | 30,2     |
| Pallets & Crates                     | 1.6%    | 0.5% | 84,991    | 25,8     |
| Other Untreated Wood                 | 0.1%    | 0.0% | 2,906     | 1,6      |
| Wood By-products                     | 0.2%    | 0.1% | 11,579    | 5,5      |
| R/C Wood Debris                      | 1.8%    | 0.7% | 95,090    | 36,6     |