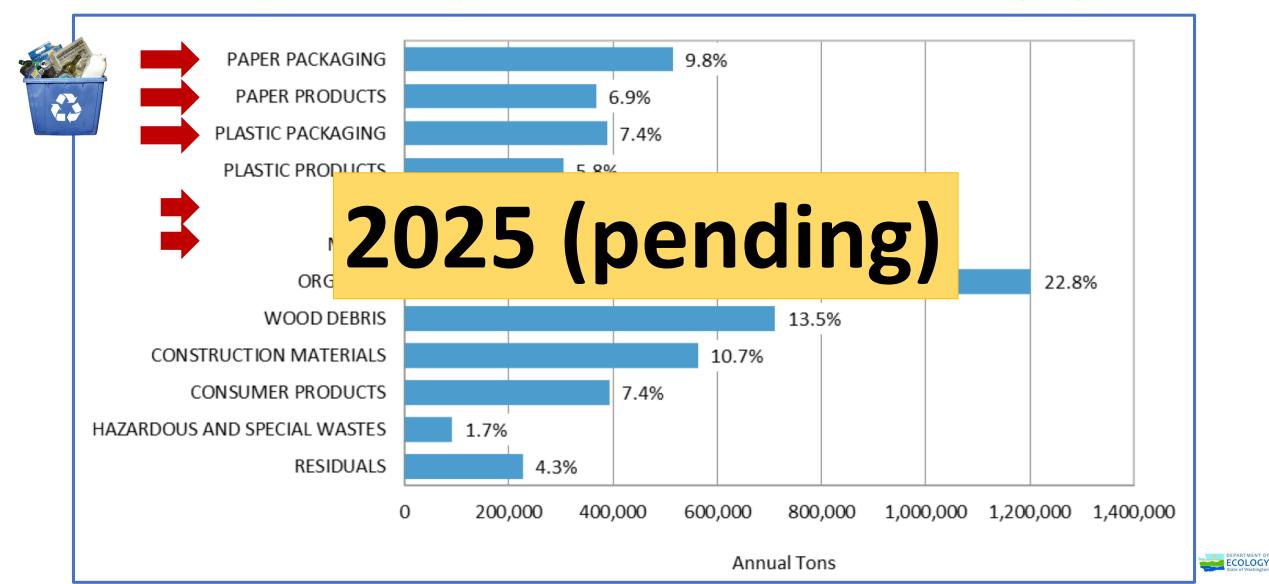

# Overall Statewide Disposed Waste Stream Stream Composition by Material Class (2020): Packaging

# Overall Statewide Disposed Waste Stream Stream Composition by Material Class (2020): Packaging

|                                      | Est.    |      |           |          |
|--------------------------------------|---------|------|-----------|----------|
| Material                             | Percent | +/-  | Est. Tons | Tons + / |
| DRGANICS                             | 22.8%   | 3.2% | 1,201,924 | 170,269  |
| Edible Food Waste- Vegetative        | 6.4%    | 0.7% | 336,564   | 37,473   |
| Inedible Food Waste- Vegetative      | 4.8%    | 0.9% | 250,860   | 45,20    |
| Edible Food Waste- Meats/Fats/Oils   | 2.1%    | 0.4% | 109,571   | 20,37    |
| Inedible Food Waste- Meats/Fats/Oils | 0.5%    | 0.1% | 23,932    | 7,27     |
| Yard/Garden Waste- Leaves and Grass  | 2.5%    | 1.6% | 132,218   | 82,14    |
| Yard/Garden Waste- Prunings          | 1.1%    | 0.7% | 57,110    | 35,40    |
| Animal Manure                        | 4.8%    | 1.6% | 250,763   | 85,61    |
| Animal Carcasses & Offal             | 0.0%    | 0.0% | 2,224     | 2,45     |
| Food Processing Wastes               | 0.2%    | 0.2% | 11,854    | 11,16    |
| R/C Organics                         | 0.5%    | 0.2% | 26,826    | 9,15     |
| OOD DEBRIS                           | 13.5%   | 2.5% | 710,919   | 133,1    |
| Natural Wood                         | 0.6%    | 0.6% | 29,841    | 32,4     |
| Treated Wood                         | 0.5%    | 0.2% | 28,646    | 10,9     |
| Painted Wood                         | 4.8%    | 1.9% | 253,958   | 97,7     |
| Dimensional Lumber                   | 1.7%    | 0.5% | 91,010    | 28,0     |
| Engineered Wood                      | 2.1%    | 0.6% | 112,899   | 30,2     |
| Pallets & Crates                     | 1.6%    | 0.5% | 84,991    | 25,8     |
| Other Untreated Wood                 | 0.1%    | 0.0% | 2,906     | 1,6      |
| Wood By-products                     | 0.2%    | 0.1% | 11,579    | 5,5      |
| R/C Wood Debris                      | 1.8%    | 0.7% | 95,090    | 36,6     |