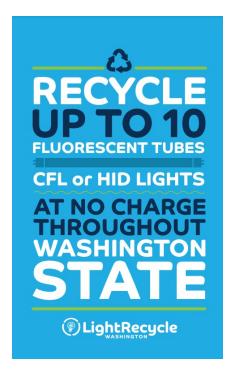

### House Bill 1185: Lighting products

HB 1185 bans the sale of certain mercury-containing lights beginning Jan. 1, 2029, and allows in-state distributors, wholesalers, and retailers to sell any existing stock until July 1, 2029. This bill extends the mercury-containing lights collection and recycling program, that was scheduled to sunset in 2025, until Jan. 1, 2035. This bill ends the consumer fee added to the purchase of each mercury-containing