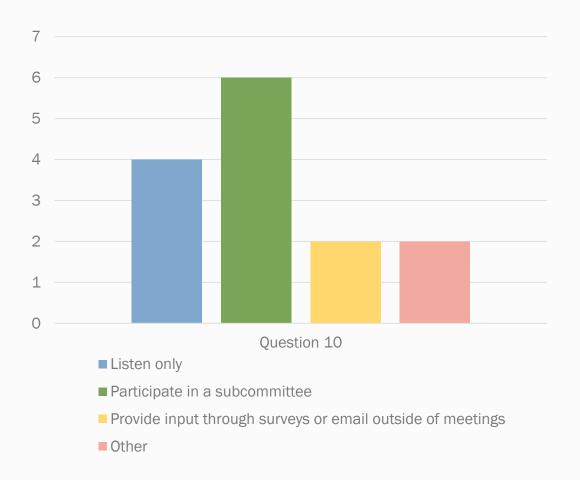

### **Survey Results**

10:50 a.m. | 20 minutes | Caleb Carlson & Chery Sullivan, Dept. of Ecology SWM