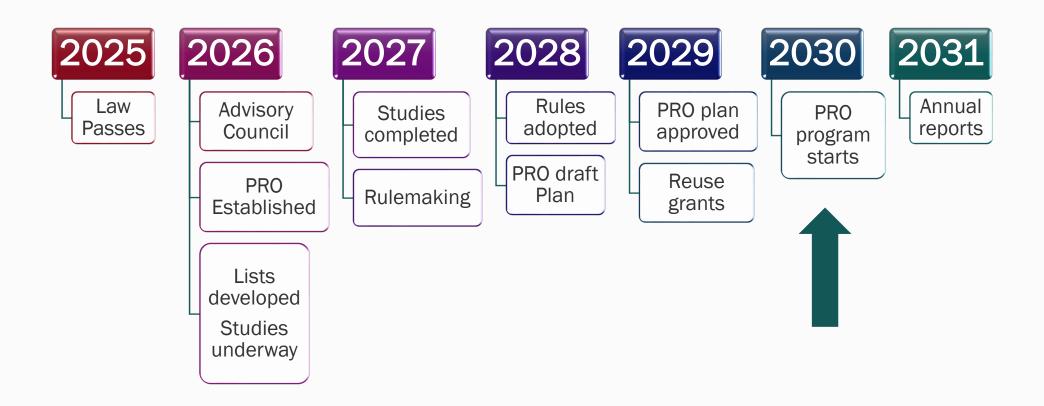

# Recycling Reform Act Timeline:

| 1422                                | Modifying the drug take-back program                                                                                                 |
|-------------------------------------|--------------------------------------------------------------------------------------------------------------------------------------|
|                                     | Modifies annual operating fee charged by DOH, and requires review by JLARC of DOH fee-setting authority                              |
| 1462                                | Reducing greenhouse gas emissions                                                                                                    |
|                                     | Phases in prohibitions on certain HFCs, and directs<br>Ecology to establish a refrigerant transition task force                      |
|                                     |                                                                                                                                      |
| 1483                                | Digital Electronics Right to Repair                                                                                                  |
| 1483                                | Digital Electronics Right to Repair  Requires manufacturers to make available certain parts and documents for maintenance and repair |
| <ul><li>1483</li><li>5680</li></ul> | Requires manufacturers to make available certain                                                                                     |