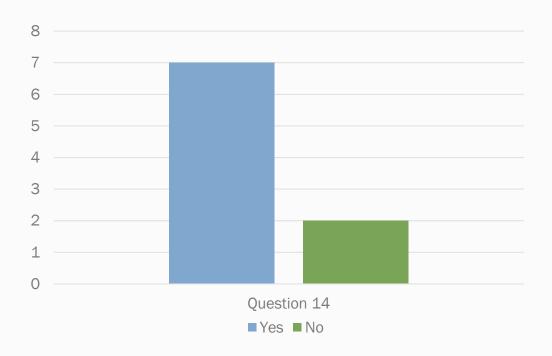

### **Survey Results**

10:50 a.m. | 20 minutes | Caleb Carlson & Chery Sullivan, Dept. of Ecology SWM