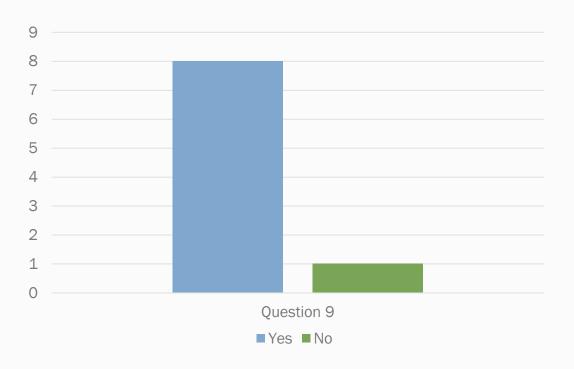

### **Survey Results**

10:50 a.m. | 20 minutes | Caleb Carlson & Chery Sullivan, Dept. of Ecology SWM