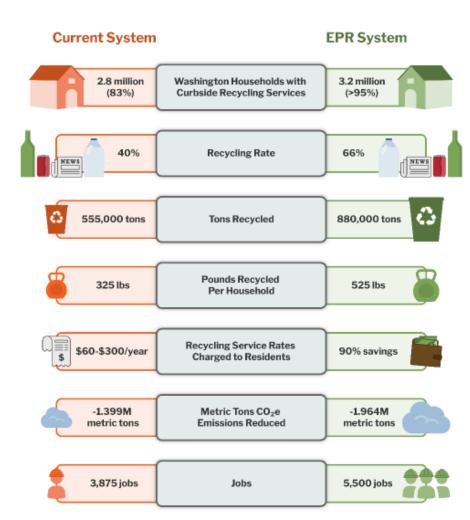

### What it will do:

- Provide reduced-rate recycling service to all WA residents, statewide
  - At least 90% in 2032
- Use statewide recycling lists and current service providers
- Educate on how to recycle right
- Provide transparency on responsible end-markets
- Fund infrastructure improvements
- Grow reusable packaging through \$5M annual grant

# How does the RRA Work?

Producer Responsibility Organization

Ecology oversight

**Advisory Council** 

Recycling service providers

Local governments

Residents