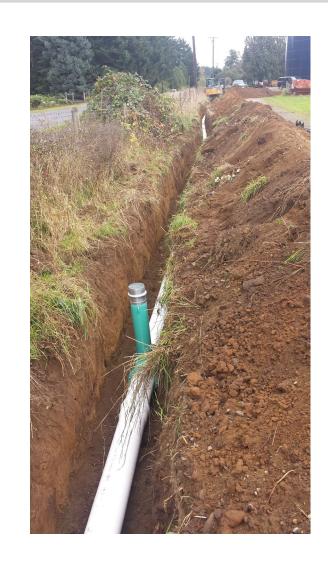

Dairy Waste Transfer Pumps & Pipe

Boise Creek Drainage 2018

- Waste Storage Facility
- &
- Animal Mortality Facility

RIPARIAN FOREST BUFFERS