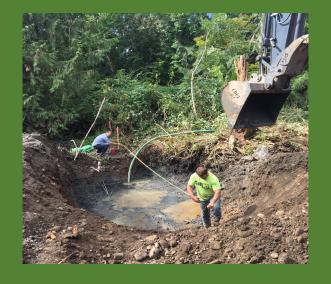

Fish Passage Barrier Removal Boise Cr. – Enumclaw

Mark Strandson and Addie

🤘 🖬

Completed Concrete Bridge and Channel Boise Cr. - Enumclaw

Fish Spawning in Completed Channel Boise Cr. -Enumclaw 2013

Fish Passage Barrier Removal Newaukum Cr. - Enumclaw