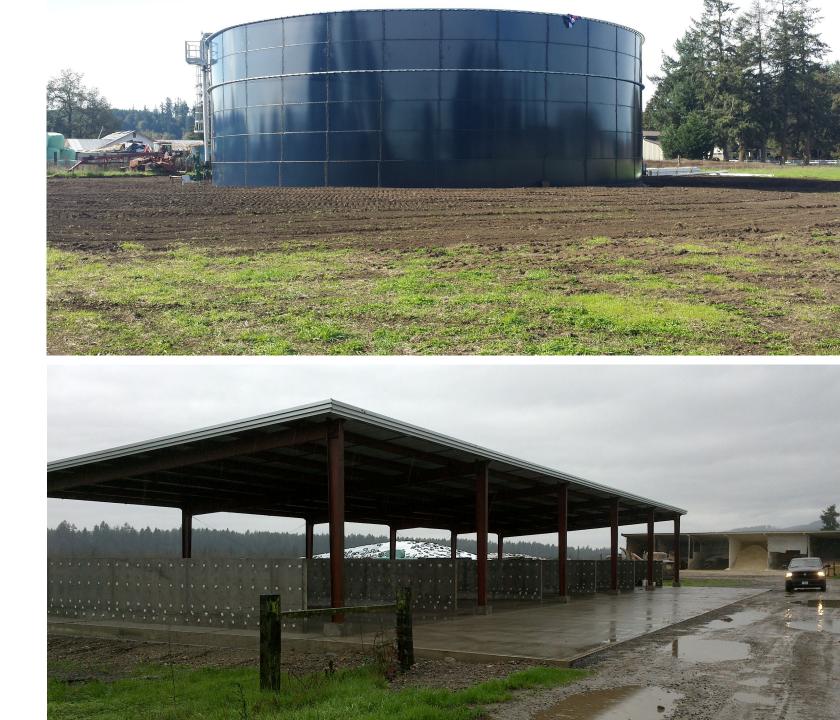

Dairy Waste Transfer Pumps & Pipe

Boise Creek Drainage 2018

- Waste Storage Facility
- &
- Animal Mortality Facility

RIPARIAN FOREST BUFFERS

## NRCS CONSERVATION PRACTICES SCHEDULED FOR INSTALLATION FY 2021 & 2022

- ROOF RUNOFF MANAGEMENT GUTTERS & DOWNSPOUTS
- UNDERGROUND OUTLETS
- WASTE TRANSFER CONCRETE SLABS
- WASTE TRANSFER PIPES & PUMPS
- COMPOSTING FACILITY
- COVER CROP
- DRAINAGE DITCH COVERING
- FENCE
- HEAVY USE AREA PROTECTION
- WASTE STORAGE
- OTHER PRACTICES