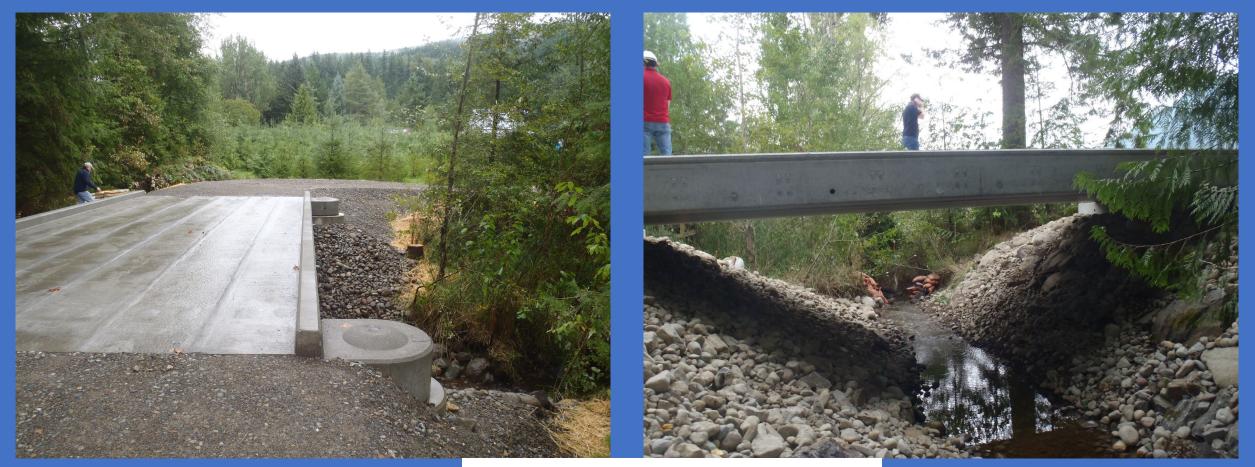

Fish Passage Barrier Removal Boise Cr. – Enumclaw

Mark Strandson and Addie

🤘 🖬

Completed Concrete Bridge and Channel Boise Cr. - Enumclaw

Fish Spawning in Completed Channel Boise Cr. -Enumclaw 2013

Fish Passage Barrier Removal Newaukum Cr. - Enumclaw