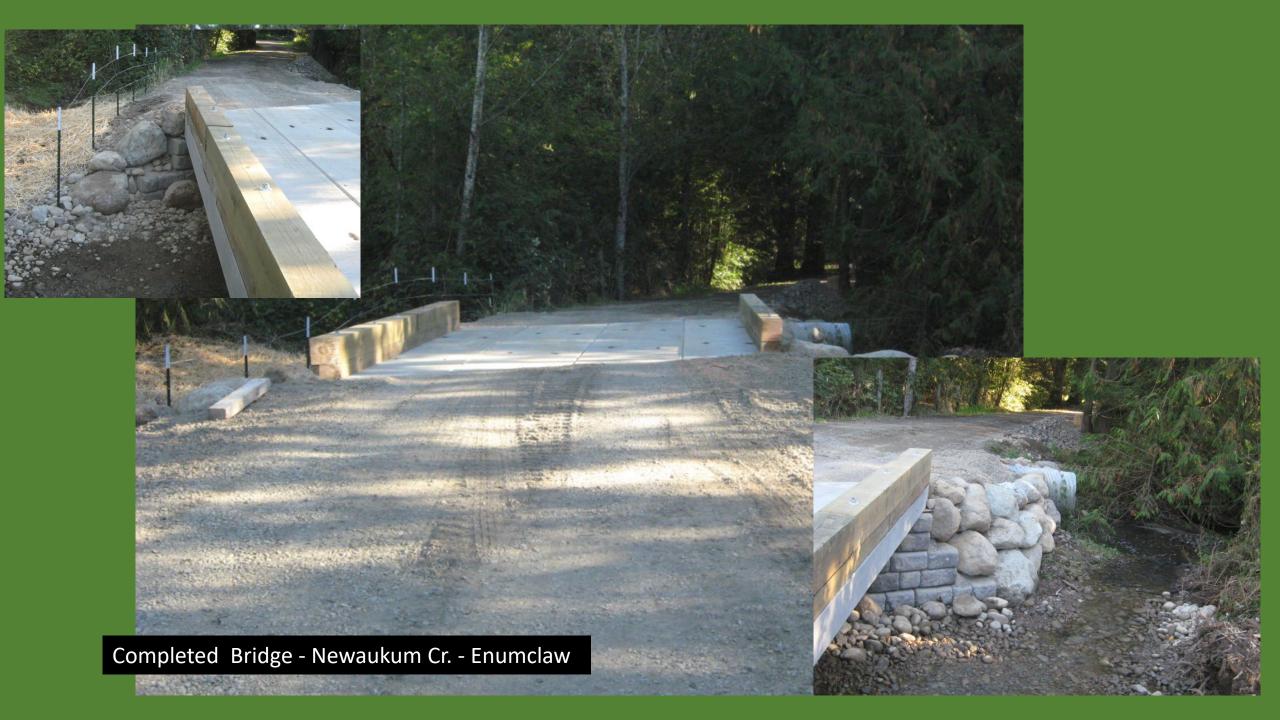

Fish Passage Barrier Removal Boise Cr. – Enumclaw

Mark Strandson and Addie

🤘 🖬

Completed Concrete Bridge and Channel Boise Cr. - Enumclaw

Fish Spawning in Completed Channel Boise Cr. -Enumclaw 2013

Fish Passage Barrier Removal Newaukum Cr. - Enumclaw