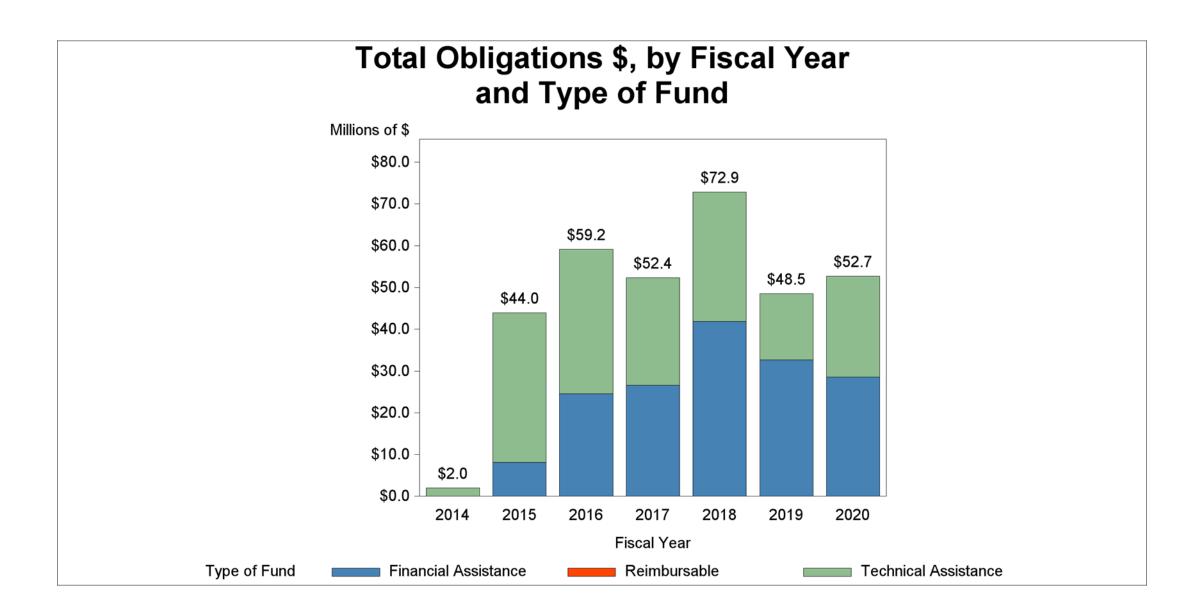

King County, WA

| RCPP Total Obligations, by Fiscal Year<br>In thousands of dollars                           |        |           |           |         |              |           |         |              |  |  |
|---------------------------------------------------------------------------------------------|--------|-----------|-----------|---------|--------------|-----------|---------|--------------|--|--|
| Division                                                                                    | 2014   | 2015      | 2016      | 201     | 7            | 2018      | 2019    | 2020         |  |  |
| Washington                                                                                  | \$20.5 | \$4,197.8 | \$1,427.9 | 9 \$1,0 | 51.7         | \$2,724.7 | \$874   | .5 \$1,409.3 |  |  |
| RCPP T <u>echnical Assistance Obligations.</u><br>by Fiscal Year<br>In thousands of dollars |        |           |           |         |              |           |         |              |  |  |
| Division                                                                                    | 2014   | 2015      | 2016      | 201     | .7           | 2018      | 2019    | 2020         |  |  |
| Washington                                                                                  | \$20.5 | \$4,193.1 | \$675.7   | \$93    | 7.8          | \$221.6   | \$117.8 | \$136.5      |  |  |
| RC <u>PP Financial Assistance Obligations,</u><br>by Fiscal Year<br>In thousands of dollars |        |           |           |         |              |           |         |              |  |  |
| Division                                                                                    | 2014   | 2015 2    | 016       | 2017    | 20           | 18 2      | 019     | 2020         |  |  |
| Washington                                                                                  |        | \$4.7     | \$752.2   | \$114.0 | .0 \$2,503.1 |           | \$756.7 | \$1,272.8    |  |  |