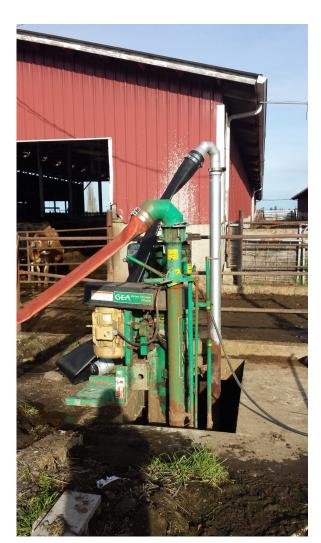

Dairy Waste Transfer Pumps & Pipe

Boise Creek Drainage 2018

- Waste Storage Facility
- &
- Animal Mortality Facility

RIPARIAN FOREST BUFFERS