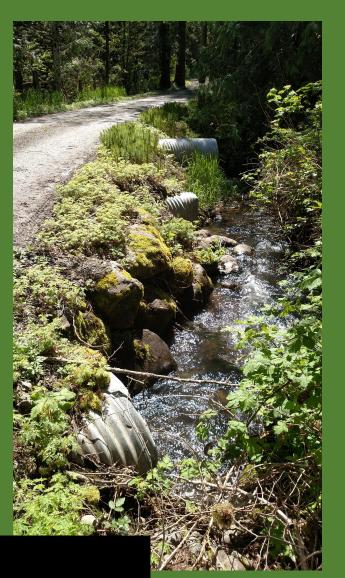

Fish Passage Barrier Removal Boise Cr. – Enumclaw

Mark Strandson and Addie

🤘 🖬

Completed Concrete Bridge and Channel Boise Cr. - Enumclaw

Fish Spawning in Completed Channel Boise Cr. -Enumclaw 2013

Fish Passage Barrier Removal Newaukum Cr. - Enumclaw