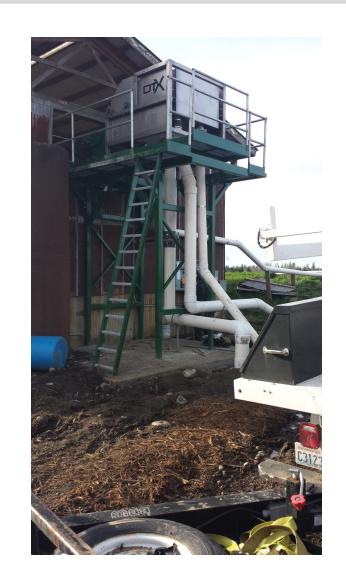

Dairy Waste Transfer Pumps & Pipe

Boise Creek Drainage 2018

- Waste Storage Facility
- &
- Animal Mortality Facility

RIPARIAN FOREST BUFFERS