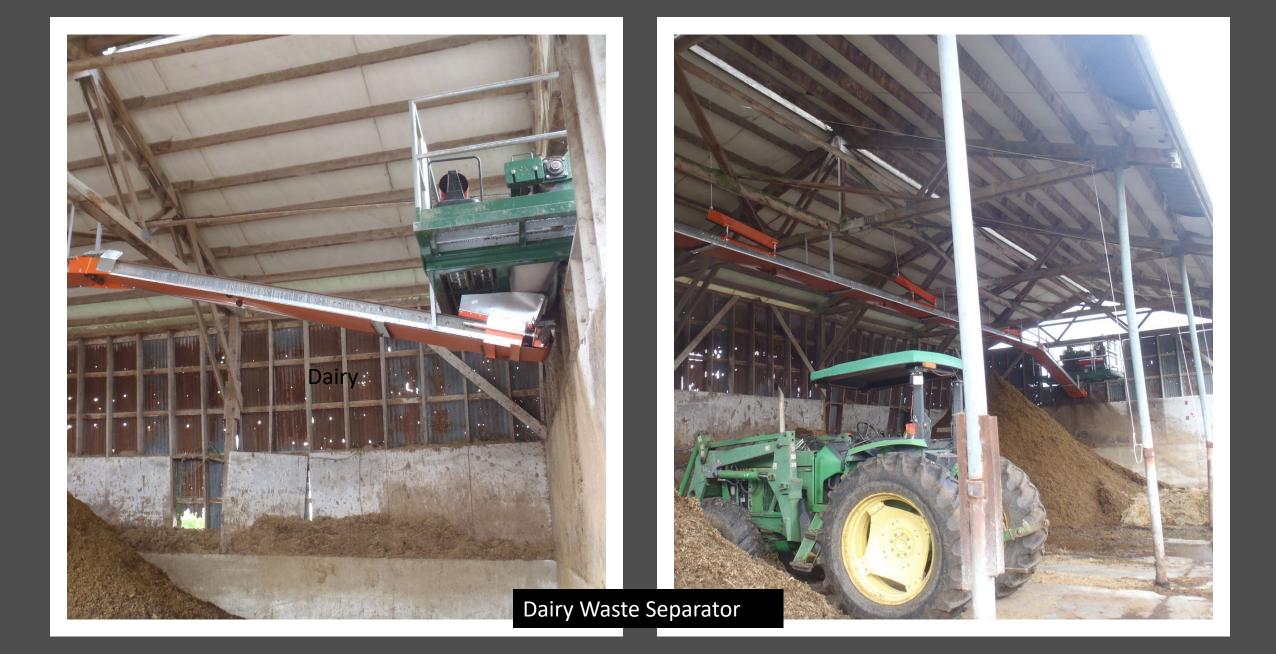

Dairy Waste Transfer Pumps & Pipe

Boise Creek Drainage 2018

- Waste Storage Facility
- &
- Animal Mortality Facility

RIPARIAN FOREST BUFFERS