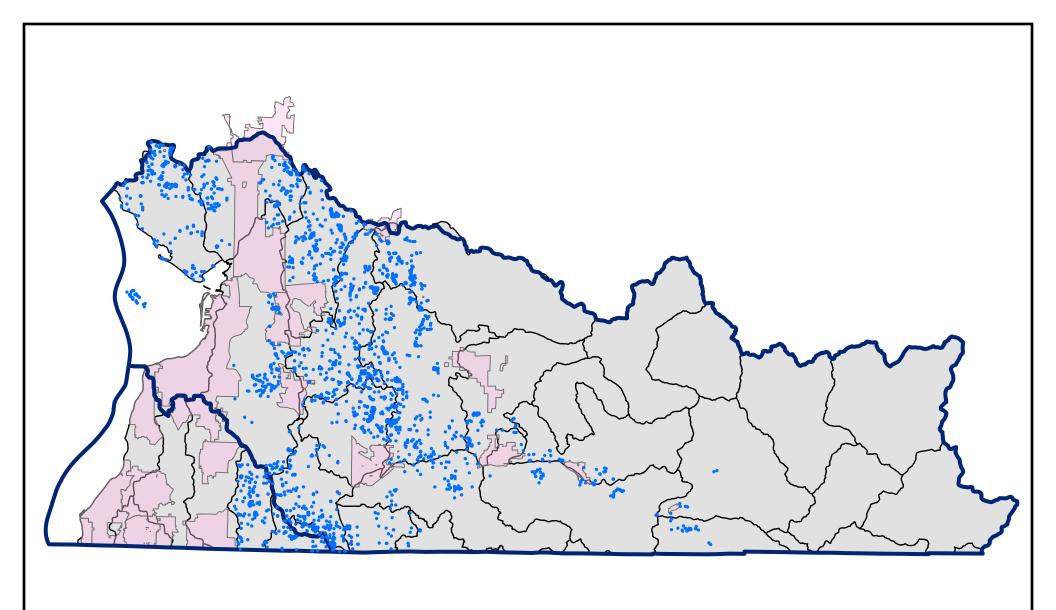

## **SNOHOMISH COUNTY**

WRIA 7 AND WRIA 8
RESIDENTIAL
DWELLINGS

WRIA Boundaries

Subbasins

City Boundaries