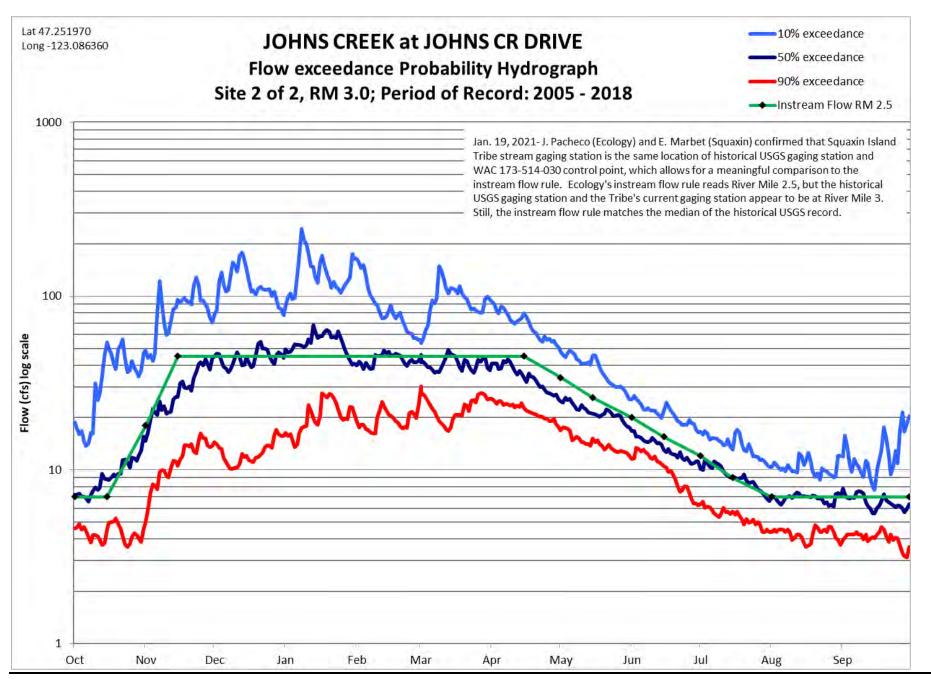

## **Appendix K – WRIA 14 Streamflow Statistics**

The following information was prepared by Jim Pacheco (Department of Ecology) and Erica Marbet (Squaxin Island Tribe) for the WRIA 14 Committee for the purposes of this watershed plan.