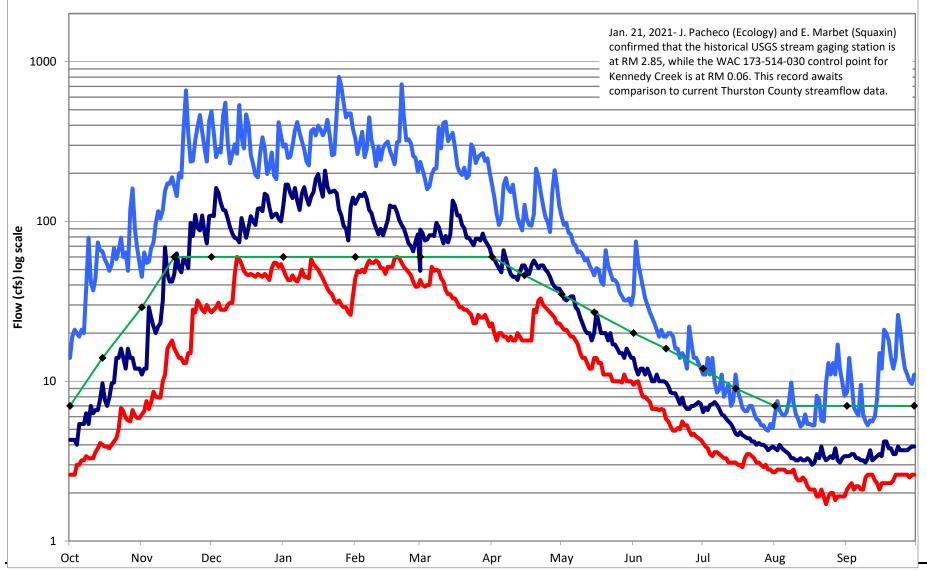

## KENNEDY CREEK NEAR KAMILCHE, WA

Flow exceedance Probability Hydrograph USGS 12078400, RM 2.85; Period of Record: 1961 - 1971

——10% exceedance

50% exceedance

90% exceedance

→ Instream Flow RM 0.06

WRIA 14 - Kennedy-Goldsborough Watershed