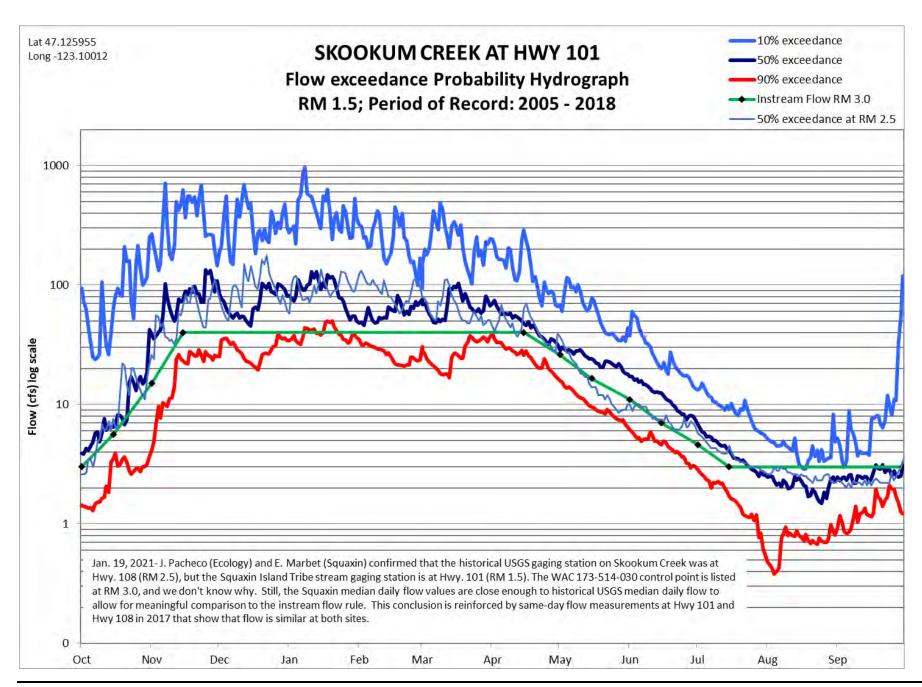

## **Appendix K – WRIA 14 Streamflow Statistics**

The following information was prepared by Jim Pacheco (Department of Ecology) and Erica Marbet (Squaxin Island Tribe) for the WRIA 14 Committee for the purposes of this watershed plan.



WRIA 14 - Kennedy-Goldsborough Watershed Page K-2





## KENNEDY CREEK NEAR KAMILCHE, WA

Flow exceedance Probability Hydrograph USGS 12078400, RM 2.85; Period of Record: 1961 - 1971

——10% exceedance

50% exceedance

90% exceedance

→ Instream Flow RM 0.06



WRIA 14 - Kennedy-Goldsborough Watershed

Final Draft Plan February 2021

Page K-5









WRIA 14 - Kennedy-Goldsborough Watershed Page K-9