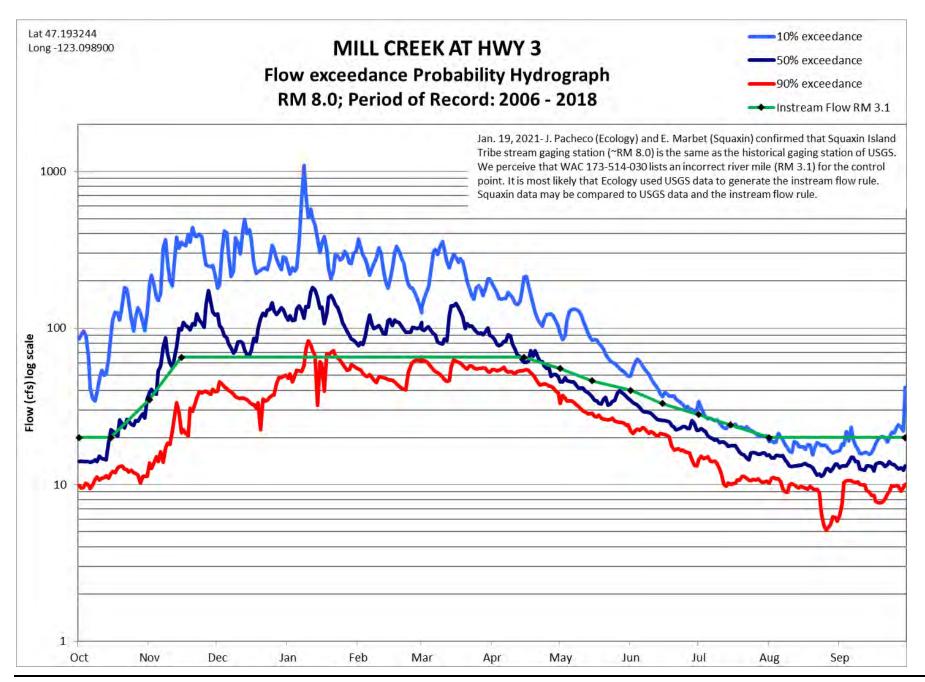

## **Appendix K – WRIA 14 Streamflow Statistics**

The following information was prepared by Jim Pacheco (Department of Ecology) and Erica Marbet (Squaxin Island Tribe) for the WRIA 14 Committee for the purposes of this watershed plan.