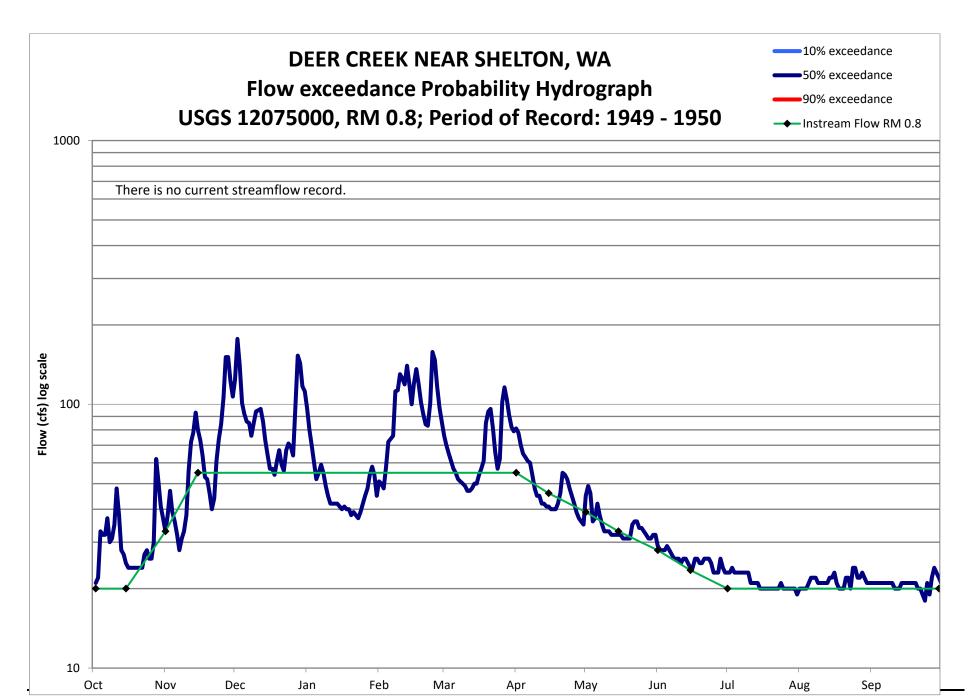

## **Appendix K – WRIA 14 Streamflow Statistics**

The following information was prepared by Jim Pacheco (Department of Ecology) and Erica Marbet (Squaxin Island Tribe) for the WRIA 14 Committee for the purposes of this watershed plan.



WRIA 14 - Kennedy-Goldsborough Watershed Page K-2





## KENNEDY CREEK NEAR KAMILCHE, WA

Flow exceedance Probability Hydrograph USGS 12078400, RM 2.85; Period of Record: 1961 - 1971

——10% exceedance

50% exceedance

90% exceedance

→ Instream Flow RM 0.06



WRIA 14 - Kennedy-Goldsborough Watershed

Final Draft Plan February 2021

Page K-5









WRIA 14 - Kennedy-Goldsborough Watershed Page K-9