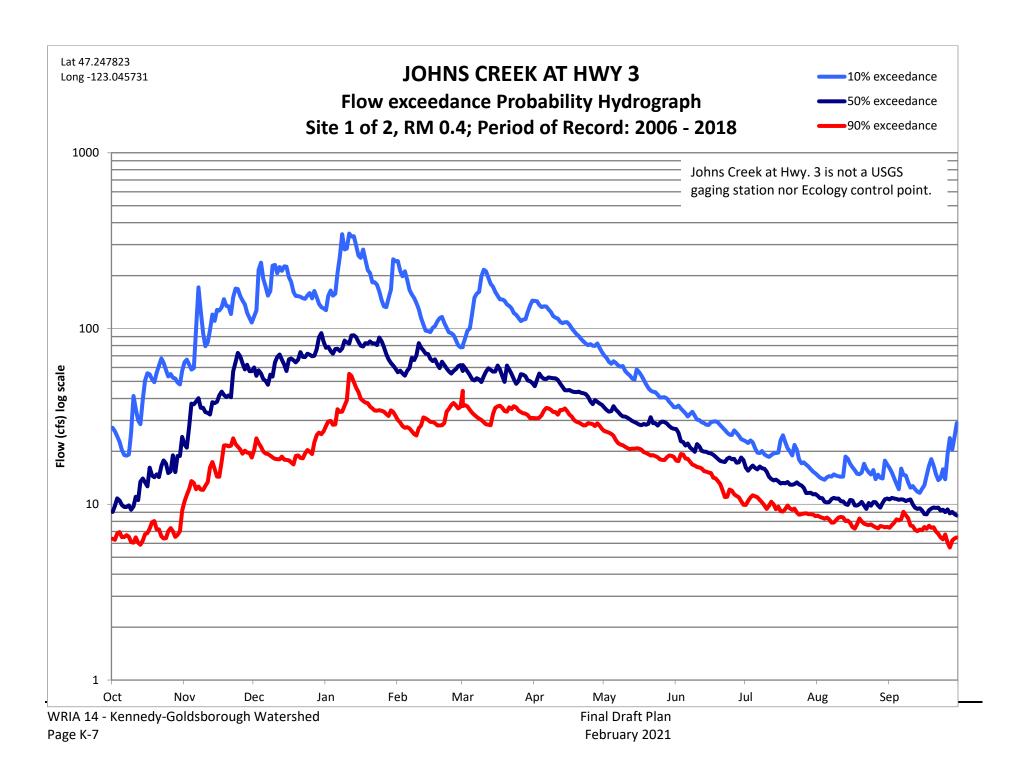

## **Appendix K – WRIA 14 Streamflow Statistics**

The following information was prepared by Jim Pacheco (Department of Ecology) and Erica Marbet (Squaxin Island Tribe) for the WRIA 14 Committee for the purposes of this watershed plan.