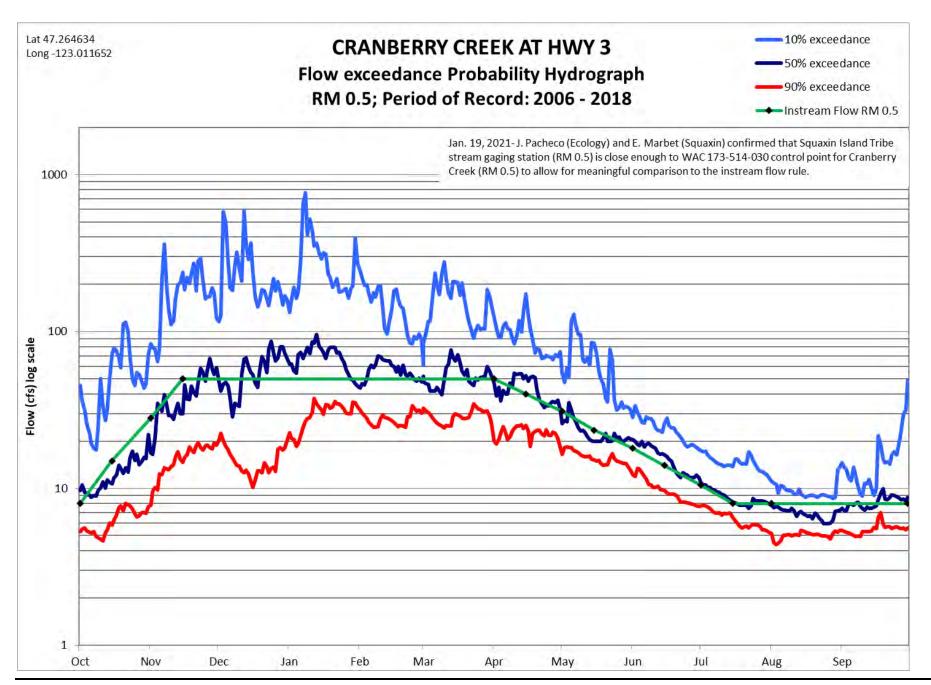

## **Appendix K – WRIA 14 Streamflow Statistics**

The following information was prepared by Jim Pacheco (Department of Ecology) and Erica Marbet (Squaxin Island Tribe) for the WRIA 14 Committee for the purposes of this watershed plan.



WRIA 14 - Kennedy-Goldsborough Watershed Page K-2





## KENNEDY CREEK NEAR KAMILCHE, WA

Flow exceedance Probability Hydrograph USGS 12078400, RM 2.85; Period of Record: 1961 - 1971

——10% exceedance

50% exceedance

90% exceedance

→ Instream Flow RM 0.06



WRIA 14 - Kennedy-Goldsborough Watershed

Final Draft Plan February 2021

Page K-5









WRIA 14 - Kennedy-Goldsborough Watershed Page K-9