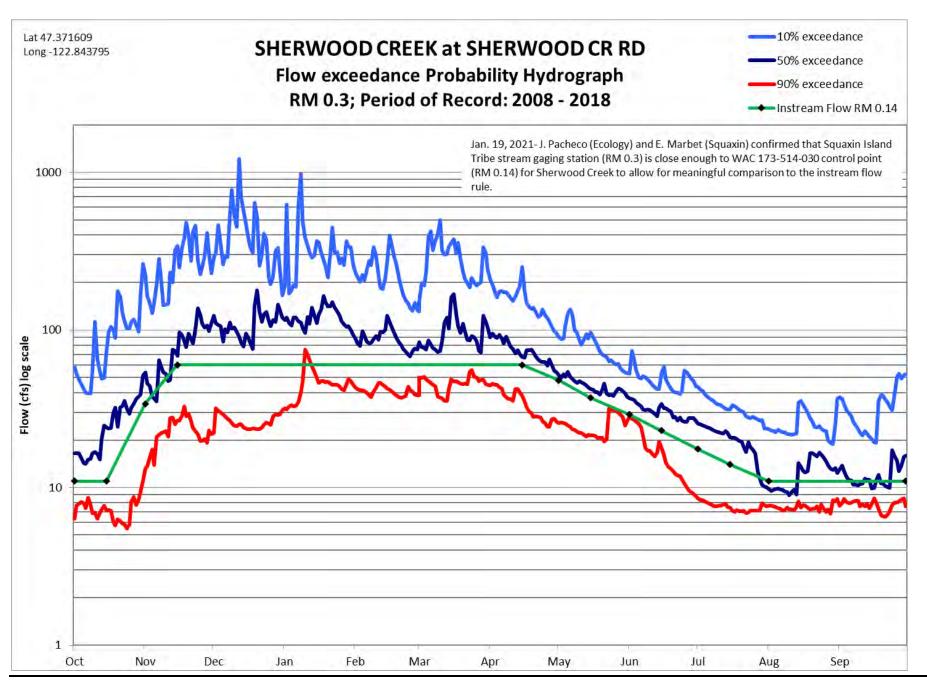

## **Appendix K – WRIA 14 Streamflow Statistics**

The following information was prepared by Jim Pacheco (Department of Ecology) and Erica Marbet (Squaxin Island Tribe) for the WRIA 14 Committee for the purposes of this watershed plan.