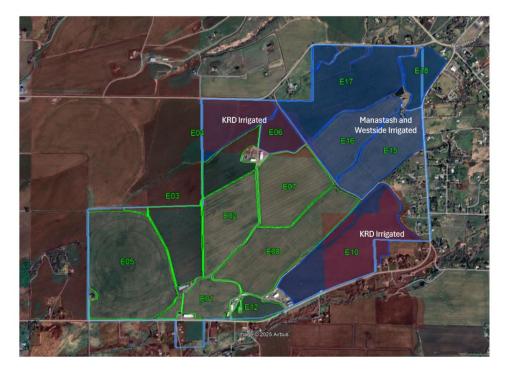

#### Farm Plan

| Field                          |       | 20                 | 25    | Irrigation Type      |  |  |
|--------------------------------|-------|--------------------|-------|----------------------|--|--|
| Field                          | Acres | Fallowed Irrigated |       | ingation type        |  |  |
| E01                            | 25.0  | 25.0               |       | Rill (Graded Border) |  |  |
| E02                            | 47.6  | 47.6               |       | Rill (Graded Border) |  |  |
| E03                            |       |                    |       | Pivot                |  |  |
| 205                            | 61.7  | 61.7               |       | Rill (Graded Border) |  |  |
| E04                            |       |                    |       | Pivot                |  |  |
| L04                            | 35.2  |                    | 35.2  | Rill (Graded Border) |  |  |
| E05                            |       |                    |       | Pivot                |  |  |
| LUJ                            | 102.0 | 102.0              |       | Rill (Graded Border) |  |  |
| E06                            | 16.0  |                    | 16.0  | Rill (Graded Border) |  |  |
| E07                            | 53.0  | 53.0               |       | Rill (Graded Border) |  |  |
| E08                            | 73.0  | 73.0               |       | Rill (Graded Border) |  |  |
| E10                            |       |                    |       | Pivot                |  |  |
| LIU                            | 84.4  |                    | 84.4  | Rill (Graded Border) |  |  |
| E12                            | 11.2  | 11.2               |       | Rill (Graded Border) |  |  |
| E15                            | 44.8  |                    | 44.8  | Rill (Graded Border) |  |  |
| E16                            | 41.4  |                    | 41.4  | Rill (Graded Border) |  |  |
| E17                            | 81.7  |                    | 81.7  | Rill (Graded Border) |  |  |
| E18                            | 19.6  |                    | 19.6  | Rill (Graded Border) |  |  |
| Total Irrigation<br>within POU | 696.6 | 373.5              | 323.1 |                      |  |  |

Notes:

1. Acres measured only within the authorized place of use.

2. About 135.6 acres irrigated with KRD; 44.8 acres Westside

# Farm Plan Map

Aspect Consulting 3/21/2025 Figure 2 2025 Farm and Fallowing Plan Kittitas County, Washigton