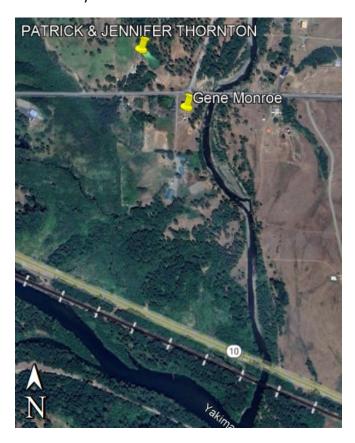

## **G4-36165 Hydrogeologic Analysis**

The applicant's well is located approximately 1000 ft East of the Teanaway River, at an area that is approximately 0.6 mile upstream from its confluence with the Yakima River (figure 1). The well is completed at a depth of 175 ft below ground surface into an aquifer composed of glacial outwash deposits of sands and gravels (figure 2). The aquifer is overlain by thick layers of clay and silt that were likely deposited in a Pleistocene age glacio-lacustrine environment.

Wells in the area tend to be completed either in the clay layers or the underlying sands and gravels. The sands and gravels aquifer seems to be highly heterogeneous and intermixed with thin discontinuous layers of clay. Yields for wells completed into the sands and gravels aquifer vary from 5 to 75 gpm. The closest mapped well is the Jene Monroe well at approximately 650 ft ft to the southeast from the applicant's well (figure 1). The Jene Monroe well is also completed into the sands and gravels aquifer at a depth of 290 ft below ground surface. The drawdown response in this well due to pumping at the applicant's well was estimated using a Theis formula driven spreadsheet model with horizontal hydraulic conductivity set at 35 ft/d and Storativity at 0.0003. The result shows that impairment is not expected at the neighboring well.