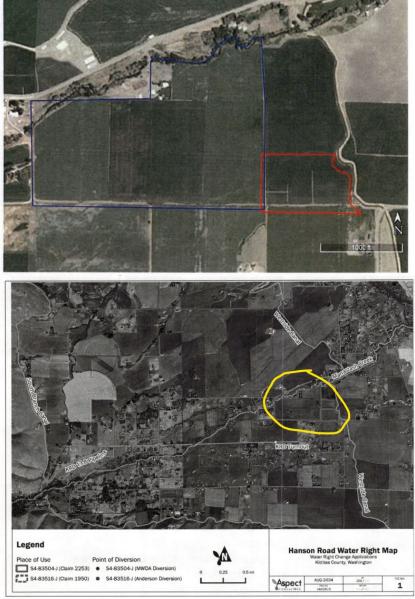

project proposes to change the purpose of use of two water rights that divert from Manastash Creek to instream flow purposes only. These two changes have been used on the same property for many years and have overlapping KRD shares. During the extent and validity, it was found that 5 acres had not been used under these two certificates and that portion is not available to be changed.

Because these rights have overlapping KRD shares and the property will continue to be irrigated with those shares, the instream flow benefit is only from the existing point of diversion to the confluence of Manastash Creek and the Yakima River. Additionally, these rights will only be used for instream flow benefit and permanently placed in the State's Trust Water Right program and will be deeded to Ecology.



Original Place of Use circled in Yellow