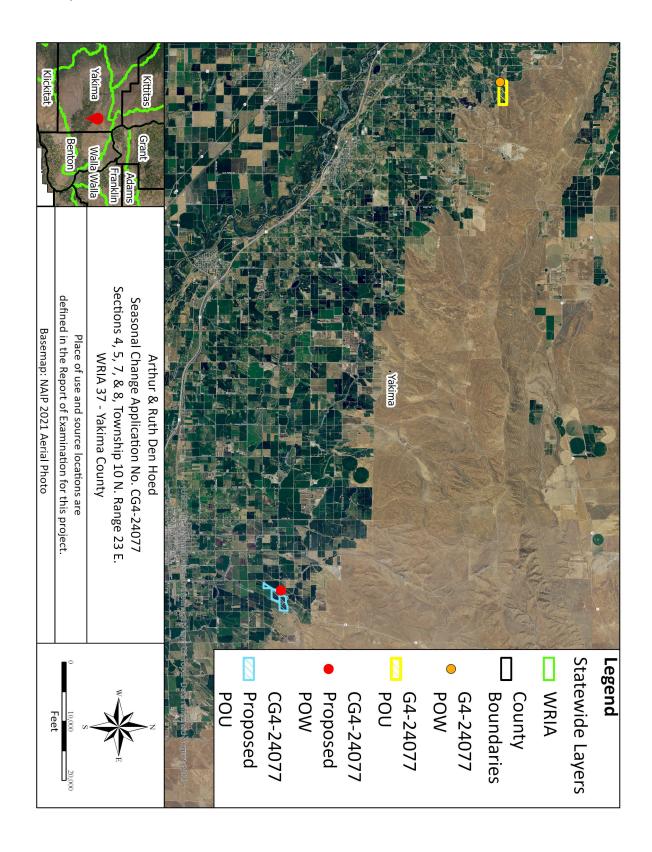

PURPOSE OF USE:

Supplemental Irrigation of up to 64 acres.

(Yakima County Parcel Nos. 23100823001, 23100821001, 23100531001, and 23100543002.)

N., R. 23 E.W.M.

PLACE OF USE:

IRRIGATION METHOD:
Under tree micro spray and drip.

Portions of Sections 5 and 8, within T. 10