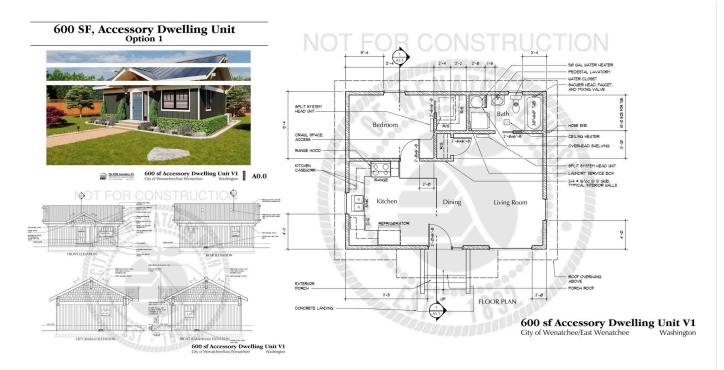

of pre-approved, designed, and engineered building plans. The plans range in size and architectural style so that property owners can select a unit that is complementary to their existing The city is offering free detached ADU and cottage plans for residential property owners within the City limits. The plans have been reviewed and approved for residential construction inside Wenatchee City limits only. Property owners utilizing the City's preapproved plans will follow a simplified and expedited review process, providing a cost savings that can be applied toward

What is an ADU?
What is a Cottage?

400 Sq. Ft. Plans

\*

#### Option 1 - 400 Sq. Ft. - GALA Floor Plan



Option 2 - 400 Sq. Ft. - FUJI Floor Plan



## Option 3 - 400 Sq. Ft. - BRAEBURN Floor Plan (WUI)



600 Sq. Ft. Plans





## Option 5 - 600 Sq. Ft. - Dabinet Floor Plan



# Option 6 - 600 Sq. Ft. - Jonagold Floor Plan (WUI)



800 Sq. Ft. Plans

## Option 7 - 800 Sq. Ft. - Honeycrisp Floor Plan



## Option 8 - 800 Sq. Ft. - Gravenstein Floor Plan



# Option 9 - 800 Sq. Ft. - McIntosh Floor Plan (WUI)



1200 Sq. Ft. Plans (1 Story)

Option 10 - 1200 Sq. Ft. - Ambrosia Floor Plan



#### Option 11 - 1200 Sq. Ft. - Granny Smith Floor Plan



#### Option 12 - 1200 Sq. Ft. - Redfield Floor Plan (WUI)



1200 Sq. Ft. Plans (2 Story)

#### Option 13 - 1200 Sq. Ft. - Red Delicious Floor Plan



Option 14 - 1200 Sq. Ft. - Golden Delicious Floor Plan

## 1,200 SF, Two Story Cottage Option 2



The DOIL Associates, PS Machinic Act of North Section 2012 Act of West Control of City of Wenatchee (East Wenatchee Washi