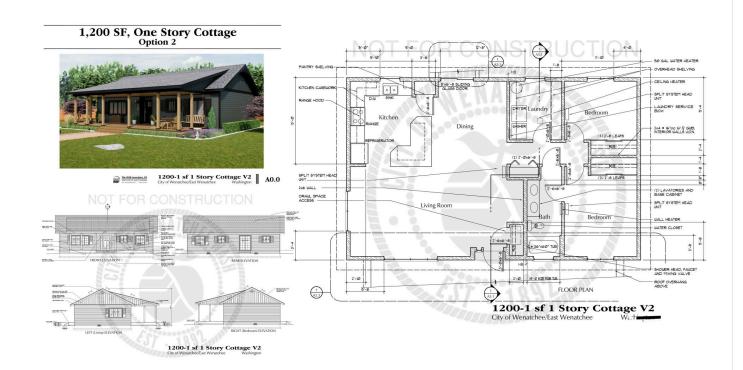

izing the City's preapproved plans will follow a simplified and expedited review process, providing a cost savings that can be applied toward

What is an ADU?
What is a Cottage?

400 Sq. Ft. Plans

\*

#### Option 1 - 400 Sq. Ft. - GALA Floor Plan



Option 2 - 400 Sq. Ft. - FUJI Floor Plan



## Option 3 - 400 Sq. Ft. - BRAEBURN Floor Plan (WUI)



600 Sq. Ft. Plans





## Option 5 - 600 Sq. Ft. - Dabinet Floor Plan



# Option 6 - 600 Sq. Ft. - Jonagold Floor Plan (WUI)



800 Sq. Ft. Plans

## Option 7 - 800 Sq. Ft. - Honeycrisp Floor Plan



## Option 8 - 800 Sq. Ft. - Gravenstein Floor Plan



# Option 9 - 800 Sq. Ft. - McIntosh Floor Plan (WUI)



1200 Sq. Ft. Plans (1 Story)

Option 10 - 1200 Sq. Ft. - Ambrosia Floor Plan



#### Option 11 - 1200 Sq. Ft. - Granny Smith Floor Plan



#### Option 12 - 1200 Sq. Ft. - Redfield Floor Plan (WUI)



1200 Sq. Ft. Plans (2 Story)

#### Option 13 - 1200 Sq. Ft. - Red Delicious Floor Plan



Option 14 - 1200 Sq. Ft. - Golden Delicious Floor Plan

## 1,200 SF, Two Story Cottage Option 2



The DOIL Associates, PS Machinic Act of North Section 2012 Act of West Control of City of Wenatchee (East Wenatchee Washington Act of Wenatchee (East Wenatchee (East





STATE STATES HEAD

# Option 15 - 1200 Sq. Ft. - Baldwin Floor Plan (WUI)

**FAQs** 

>