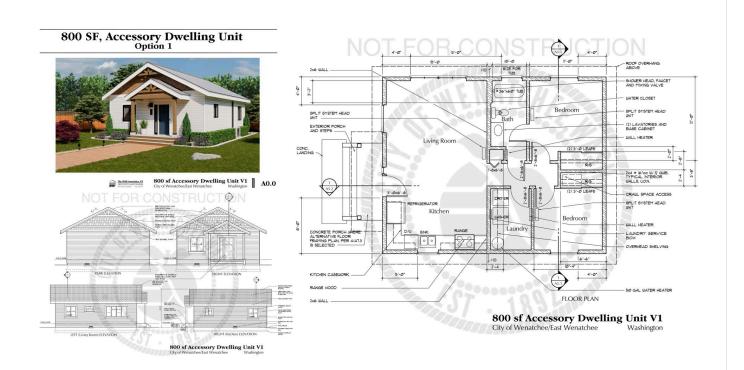

existing The city is offering free detached ADU and cottage plans for residential property owners within the City limits. The plans have been reviewed and approved for residential construction inside Wenatchee City limits only. Property owners utilizing the City's preapproved plans will follow a simplified and expedited review process, providing a cost savings that can be applied toward

What is an ADU?
What is a Cottage?

400 Sq. Ft. Plans

\*

#### Option 1 - 400 Sq. Ft. - GALA Floor Plan



Option 2 - 400 Sq. Ft. - FUJI Floor Plan



## Option 3 - 400 Sq. Ft. - BRAEBURN Floor Plan (WUI)



600 Sq. Ft. Plans





## Option 5 - 600 Sq. Ft. - Dabinet Floor Plan



# Option 6 - 600 Sq. Ft. - Jonagold Floor Plan (WUI)



800 Sq. Ft. Plans

## Option 7 - 800 Sq. Ft. - Honeycrisp Floor Plan



## Option 8 - 800 Sq. Ft. - Gravenstein Floor Plan



# Option 9 - 800 Sq. Ft. - McIntosh Floor Plan (WUI)



1200 Sq. Ft. Plans (1 Story)

Option 10 - 1200 Sq. Ft. - Ambrosia Floor Plan



#### Option 11 - 1200 Sq. Ft. - Granny Smith Floor Plan



#### Option 12 - 1200 Sq. Ft. - Redfield Floor Plan (WUI)



1200 Sq. Ft. Plans (2 Story)

#### Option 13 - 1200 Sq. Ft. - Red Delicious Floor Plan



Option 14 - 1200 Sq. Ft. - Golden Delicious Floor Plan

## 1,200 SF, Two Story Cottage Option 2



The DOIL Associates, PS Machinic Act of North Section 2012 Act of West Control of City of Wenatchee (East Wenatchee Washington Act of Wenatchee (East Wenatchee (East





STATE STATES HEAD

# Option 15 - 1200 Sq. Ft. - Baldwin Floor Plan (WUI)

**FAQs** 

>