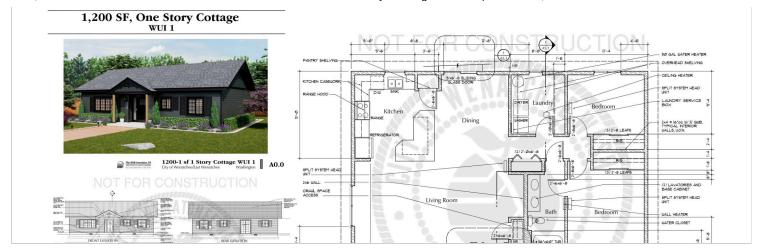

#### Option 12 - 1200 Sq. Ft. - Redfield Floor Plan (WUI)

1200 Sq. Ft. Plans (2 Story)