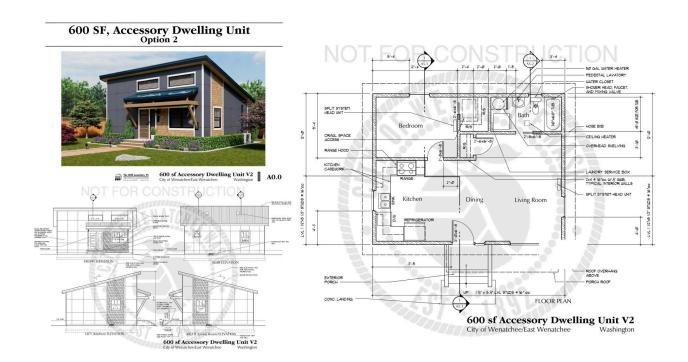

plans. The plans range in size and architectural style so that property owners can select a unit that is complementary to their existing The city is offering free detached ADU and cottage plans for residential property owners within the City limits. The plans have been reviewed and approved for residential construction inside Wenatchee City limits only. Property owners utilizing the City's preapproved plans will follow a simplified and expedited review process, providing a cost savings that can be applied toward

What is an ADU?
What is a Cottage?

400 Sq. Ft. Plans

\*

#### Option 1 - 400 Sq. Ft. - GALA Floor Plan



Option 2 - 400 Sq. Ft. - FUJI Floor Plan



## Option 3 - 400 Sq. Ft. - BRAEBURN Floor Plan (WUI)



600 Sq. Ft. Plans





## Option 5 - 600 Sq. Ft. - Dabinet Floor Plan



# Option 6 - 600 Sq. Ft. - Jonagold Floor Plan (WUI)



800 Sq. Ft. Plans

## Option 7 - 800 Sq. Ft. - Honeycrisp Floor Plan



## Option 8 - 800 Sq. Ft. - Gravenstein Floor Plan



# Option 9 - 800 Sq. Ft. - McIntosh Floor Plan (WUI)



1200 Sq. Ft. Plans (1 Story)

Option 10 - 1200 Sq. Ft. - Ambrosia Floor Plan



#### Option 11 - 1200 Sq. Ft. - Granny Smith Floor Plan



#### Option 12 - 1200 Sq. Ft. - Redfield Floor Plan (WUI)



1200 Sq. Ft. Plans (2 Story)

#### Option 13 - 1200 Sq. Ft. - Red Delicious Floor Plan



Option 14 - 1200 Sq. Ft. - Golden Delicious Floor Plan

## 1,200 SF, Two Story Cottage Option 2



The DOIL Associates, PS Machinic Act of North Section 2012 Act of West Control of City of Wenatchee (East Wenatchee Washington Act of Wenatchee (East Wenatchee (East