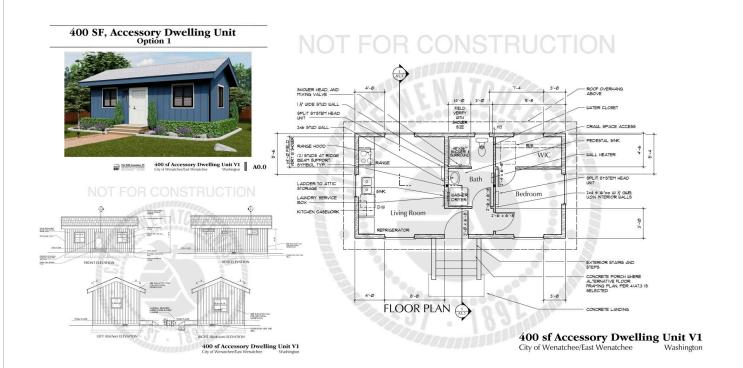

#### Option 1 - 400 Sq. Ft. - GALA Floor Plan

Option 2 - 400 Sq. Ft. - FUJI Floor Plan