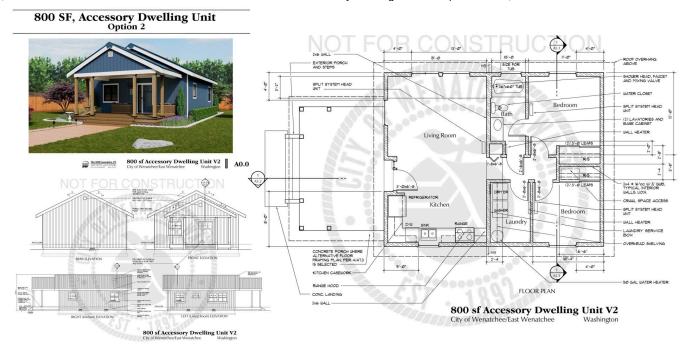

ottage plans for residential property owners within the City limits. The plans have been reviewed and approved for residential construction inside Wenatchee City limits only. Property owners utilizing the City's preapproved plans will follow a simplified and expedited review process, providing a cost savings that can be applied toward

What is an ADU?
What is a Cottage?

400 Sq. Ft. Plans

\*

#### Option 1 - 400 Sq. Ft. - GALA Floor Plan



Option 2 - 400 Sq. Ft. - FUJI Floor Plan



## Option 3 - 400 Sq. Ft. - BRAEBURN Floor Plan (WUI)



600 Sq. Ft. Plans





## Option 5 - 600 Sq. Ft. - Dabinet Floor Plan



# Option 6 - 600 Sq. Ft. - Jonagold Floor Plan (WUI)



800 Sq. Ft. Plans

## Option 7 - 800 Sq. Ft. - Honeycrisp Floor Plan



## Option 8 - 800 Sq. Ft. - Gravenstein Floor Plan



# Option 9 - 800 Sq. Ft. - McIntosh Floor Plan (WUI)



1200 Sq. Ft. Plans (1 Story)

Option 10 - 1200 Sq. Ft. - Ambrosia Floor Plan



#### Option 11 - 1200 Sq. Ft. - Granny Smith Floor Plan



#### Option 12 - 1200 Sq. Ft. - Redfield Floor Plan (WUI)



1200 Sq. Ft. Plans (2 Story)

#### Option 13 - 1200 Sq. Ft. - Red Delicious Floor Plan



Option 14 - 1200 Sq. Ft. - Golden Delicious Floor Plan

## 1,200 SF, Two Story Cottage Option 2



The DOIL Associates, PS Machinic Act of North Section 2012 Act of West Control of City of Wenatchee (East Wenatchee Washington Act of Wenatchee (East Wenatchee (East





STATE STATES HEAD

# Option 15 - 1200 Sq. Ft. - Baldwin Floor Plan (WUI)

**FAQs** 

>