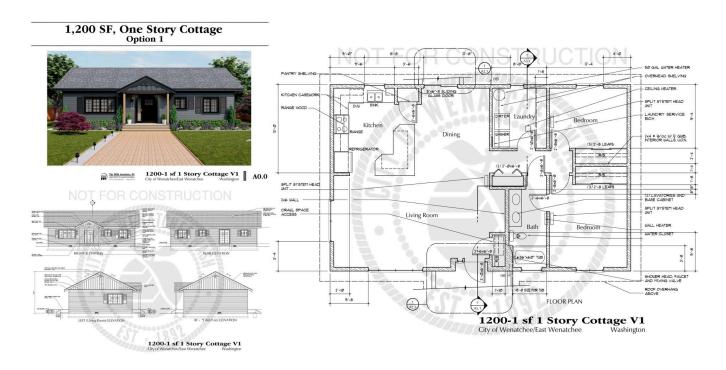

ion inside Wenatchee City limits only. Property owners utilizing the City's preapproved plans will follow a simplified and expedited review process, providing a cost savings that can be applied toward

What is an ADU?
What is a Cottage?

400 Sq. Ft. Plans

\*

#### Option 1 - 400 Sq. Ft. - GALA Floor Plan



Option 2 - 400 Sq. Ft. - FUJI Floor Plan



## Option 3 - 400 Sq. Ft. - BRAEBURN Floor Plan (WUI)



600 Sq. Ft. Plans





## Option 5 - 600 Sq. Ft. - Dabinet Floor Plan



# Option 6 - 600 Sq. Ft. - Jonagold Floor Plan (WUI)



800 Sq. Ft. Plans

## Option 7 - 800 Sq. Ft. - Honeycrisp Floor Plan



## Option 8 - 800 Sq. Ft. - Gravenstein Floor Plan



# Option 9 - 800 Sq. Ft. - McIntosh Floor Plan (WUI)



1200 Sq. Ft. Plans (1 Story)

Option 10 - 1200 Sq. Ft. - Ambrosia Floor Plan



#### Option 11 - 1200 Sq. Ft. - Granny Smith Floor Plan



#### Option 12 - 1200 Sq. Ft. - Redfield Floor Plan (WUI)



1200 Sq. Ft. Plans (2 Story)

#### Option 13 - 1200 Sq. Ft. - Red Delicious Floor Plan



Option 14 - 1200 Sq. Ft. - Golden Delicious Floor Plan

## 1,200 SF, Two Story Cottage Option 2



The DOIL Associates, PS Machinic Act of North Section 2012 Act of West Control of City of Wenatchee (East Wenatchee Washington Act of Wenatchee (East Wenatchee (East





STATE STATES HEAD

# Option 15 - 1200 Sq. Ft. - Baldwin Floor Plan (WUI)

**FAQs** 

>