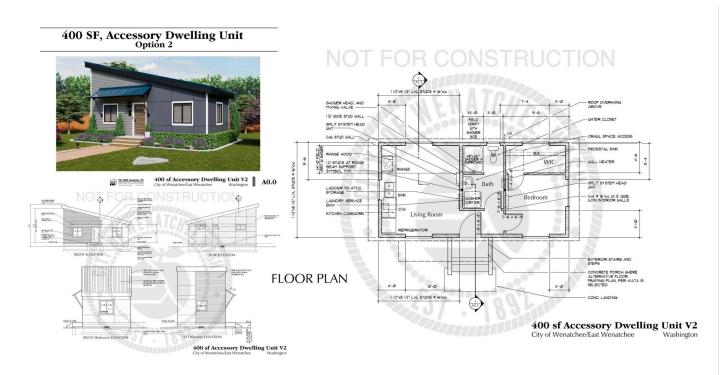

#### Option 1 - 400 Sq. Ft. - GALA Floor Plan

Option 2 - 400 Sq. Ft. - FUJI Floor Plan