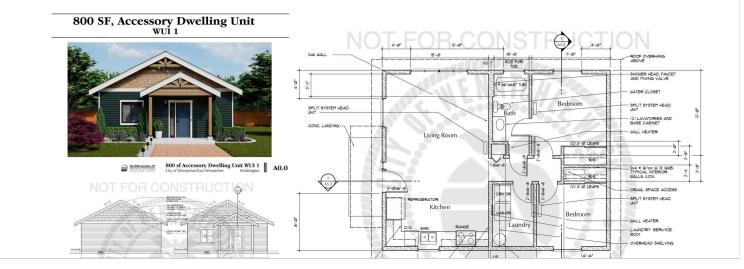

# Option 9 - 800 Sq. Ft. - McIntosh Floor Plan (WUI)

1200 Sq. Ft. Plans (1 Story)

Option 10 - 1200 Sq. Ft. - Ambrosia Floor Plan