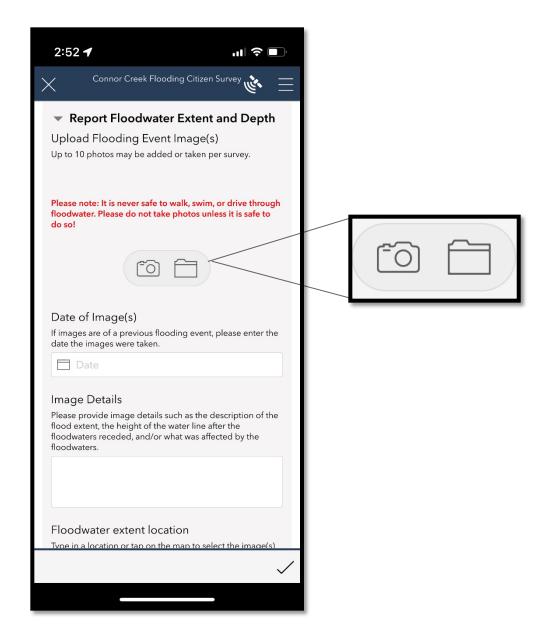

b.)

2. Once the survey has been completed once, you can access the survey again by tapping on the survey in the app and tapping the 'Collect' tab:

3. After entering your contact information, you can add images by tapping on the camera icon to access your camera in real time, or the file icon to upload previously taken images: