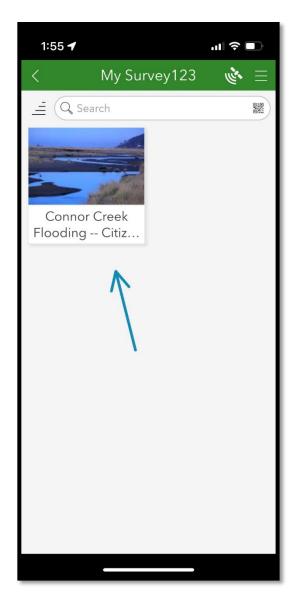

b.)

2. Once the survey has been completed once, you can access the survey again by tapping on the survey in the app and tapping the 'Collect' tab:

3. After entering your contact information, you can add images by tapping on the camera icon to access your camera in real time, or the file icon to upload previously taken images: