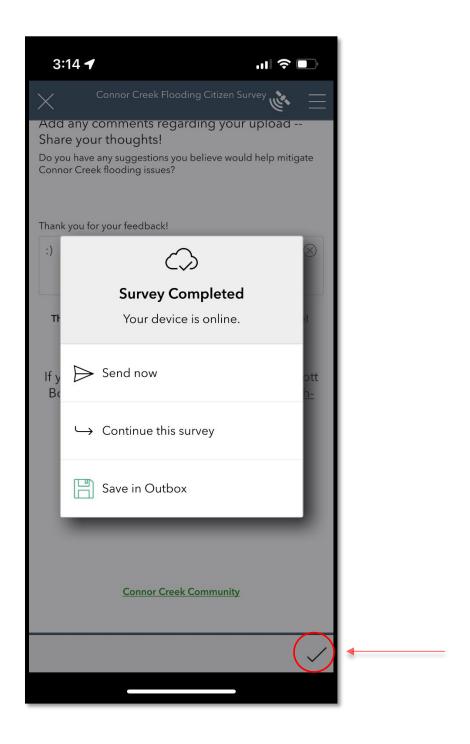

5. Finally, click on the check mark in the lower left corner of the survey and tap 'Send now':