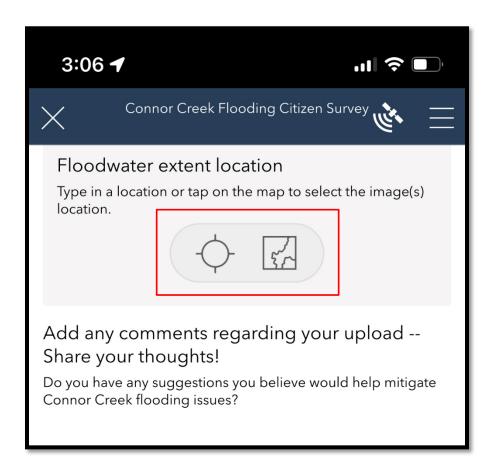

4. To enter a location for your images, you can click on the 'target' icon to collect an exact location or tap on the 'map' icon to specify a location of your choosing by entering an address or place: