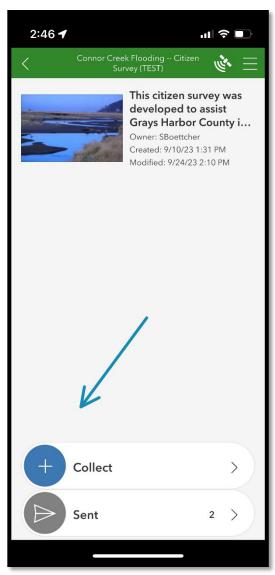

b.)

2. Once the survey has been completed once, you can access the survey again by tapping on the survey in the app and tapping the 'Collect' tab:

3. After entering your contact information, you can add images by tapping on the camera icon to access your camera in real time, or the file icon to upload previously taken images: