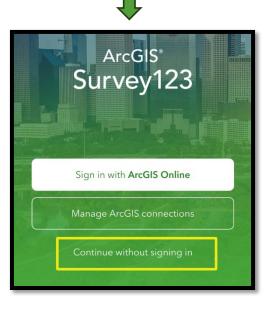

## Access to the Connor Creek Survey:

- 1. You can access the Connor Creek Survey by a.) tapping on the link, b.) scanning the QR Code, or c.) tapping on the app and selecting 'Continue without signing in':
  - a.) <a href="https://arcg.is/1PnTre1">https://arcg.is/1PnTre1</a>