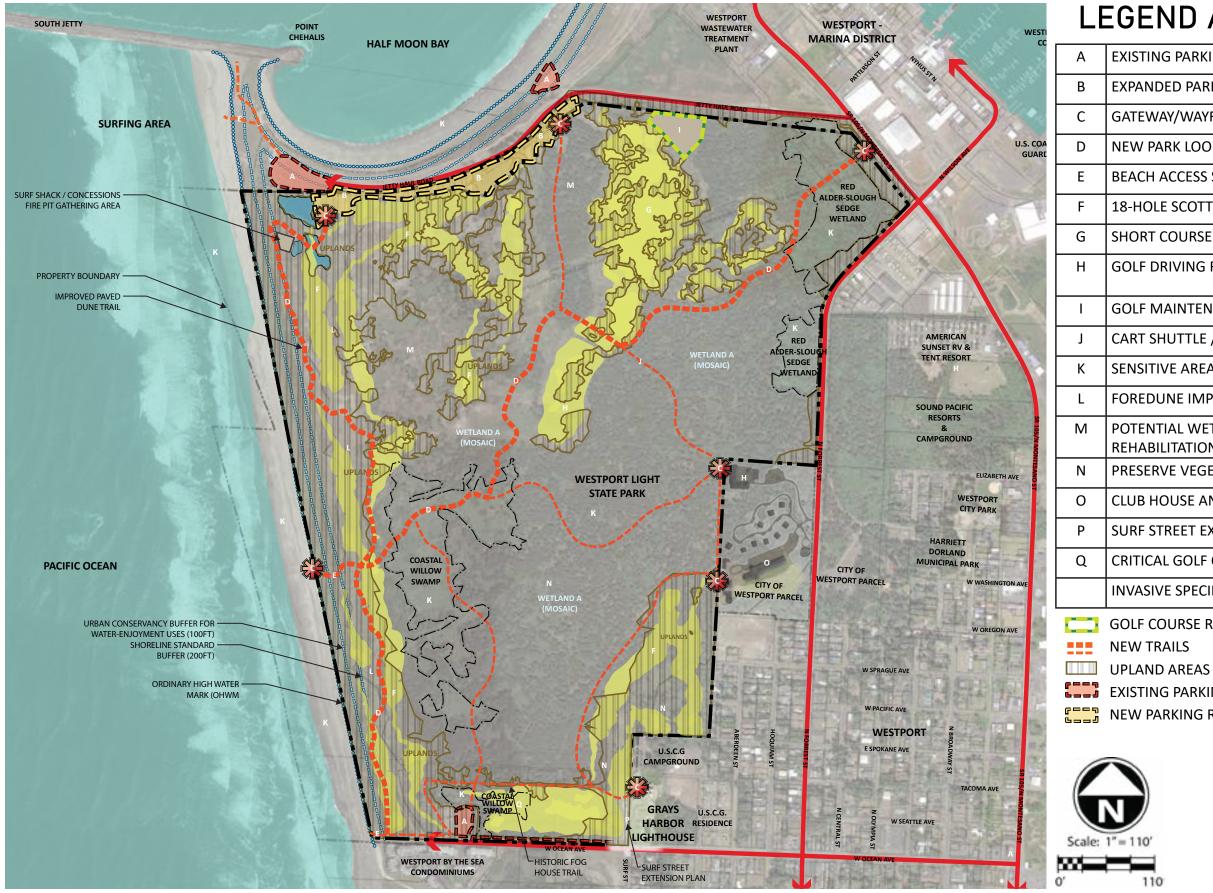

# **ALTERNATIVE 1: 2022 CONCEPT PLAN**

Westport Golf Links

## LEGEND AND SITE PROGRAMS

| NG PARKING AREAS                          | х                            |
|-------------------------------------------|------------------------------|
| DED PARKING AREAS                         | Х                            |
| /AY/WAYFINDING                            | Х                            |
| ARK LOOP TRAIL                            | X (meandering)               |
| ACCESS STAIRS OR RAMP                     | X (two)                      |
| LE SCOTTISH LINKS GOLF COURSE             | Х                            |
| COURSE                                    | Х                            |
| DRIVING RANGE                             | X (partial facility offsite) |
| MAINTENANCE FACILITY                      | Х                            |
| HUTTLE / MAINTENANCE PATH                 | Х                            |
| IVE AREAS                                 | Х                            |
| UNE IMPROVED VIEWING                      | Х                            |
| TIAL WETLAND CREATION/<br>ILITATION ZONES | Х                            |
| RVE VEGETATION COMMUNITIES                | Х                            |
| IOUSE AND LODGING                         | Х                            |
| TREET EXTENSION TO LIGHTHOUSE             | Х                            |
| AL GOLF CROSSING OF WETLAND               | Х                            |
| VE SPECIES MANAGEMENT                     | Х                            |
|                                           | -                            |

**GOLF COURSE RELATED AREAS** 

EXISTING PARKING RELATED AREAS

NEW PARKING RELATED AREAS

GREEN EARTH

**OPERATIONS** 