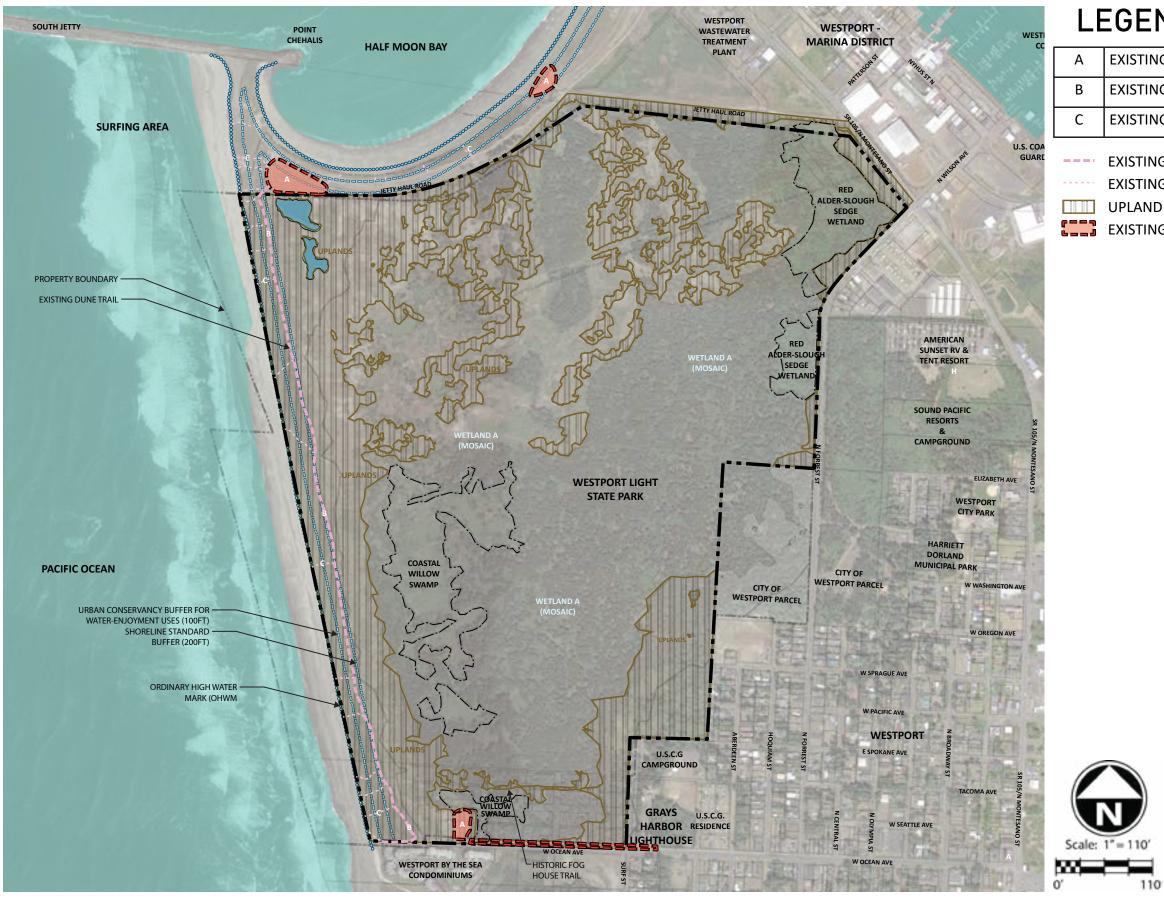

**Location of the Proposal**: The WLSP site is located at the northern end of a peninsula, bounded on the west by the Pacific Ocean, on the north by Half Moon Bay and Grays Harbor, and on the east by the City of Westport in Grays Harbor County, WA.

# LEGEND AND SITE PROGRAMS

| NG PARKING AREAS         | Х |
|--------------------------|---|
| NG DUNE TRAIL            | Х |
| NG INFORMAL BEACH ACCESS | Х |

EXISTING DUNE TRAIL

**EXISTING INFORMAL BEACH ACCESS** 

UPLAND AREAS

EXISTING PARKING RELATED AREAS

**OPERATIONS** 